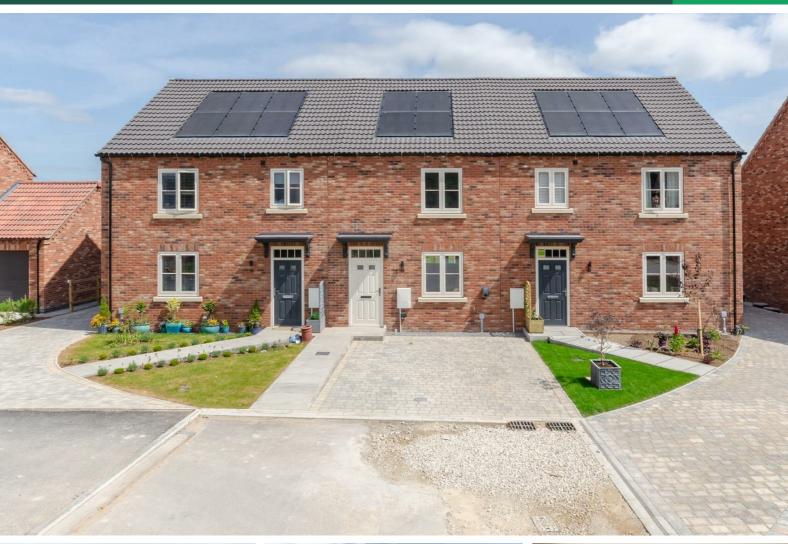

# Huby, York Guide Price £280,000

A luxurious and highly energy efficient 2 bedroom new home built by the award winning local housebuilder, Northmead Homes. Features include underfloor heating, solar panels, double width driveway and an enclosed rear garden with rural views.

The Slingsby is a luxurious 2 bedroom home in an enviable cul-de-sac position and built to an exceptionally high specification that includes an energy efficient air source central heating system with underfloor heating on the ground floor complemented by solar panels to supplement the property's energy bills, a double width drive and far reaching rural views to the rear.

#### Outside

Externally a double width driveway at the front of the property provides parking for 2 vehicles and the enclosed rear garden comes ready turfed with glorious far reaching rural views beyond.