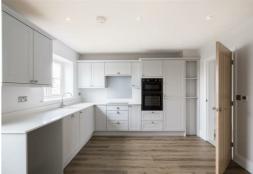

#### Inside

The ground floor living space includes a cloakroom/wc, generous 16'9" (5.11m) long living room and a stunning dining kitchen with integrated appliances and access out into the rear garden.

The first floor features 2 generous double bedrooms and a stylish bathroom.