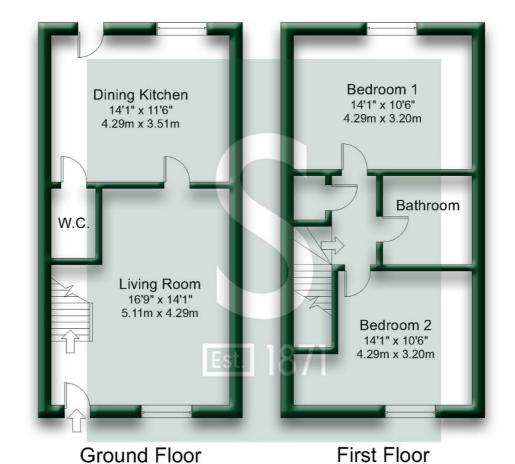

#### Inside

The ground floor living space includes a cloakroom/wc, generous 16'9" (5.11m) long living room and a stunning dining kitchen with integrated appliances and access out into the rear garden.

The first floor features 2 generous double bedrooms and a stylish bathroom.

#### Outside

Externally a double width driveway at the front of the property provides parking for 2 vehicles and the enclosed rear garden comes ready turfed with glorious far reaching rural views beyond.