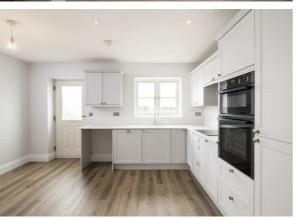

#### Inside

The ground floor living space includes a cloakroom/wc, generous 16'9" (5.11m) long living room and a stunning dining kitchen with integrated appliances and access out into the rear garden.

The first floor features 2 generous double bedrooms and a stylish bathroom.