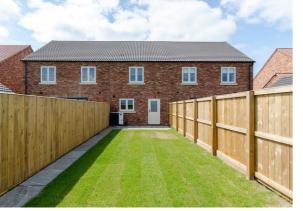

The Slingsby is a luxurious 2 bedroom home in an enviable cul-de-sac position and built to an exceptionally high specification that includes an energy efficient air source central heating system with underfloor heating on the ground floor complemented by solar panels to supplement the property's energy bills, a double width drive and far reaching rural views to the rear.

#### Outside

Externally a double width driveway at the front of the property provides parking for 2 vehicles and the enclosed rear garden comes ready turfed with glorious far reaching rural views beyond.