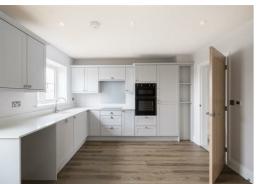

#### Inside

The ground floor living space includes a cloakroom/wc, generous 16'9" (5.11m) long living room and a stunning dining kitchen with integrated appliances and access out into the rear garden.

The first floor features 2 generous double bedrooms and a stylish bathroom.