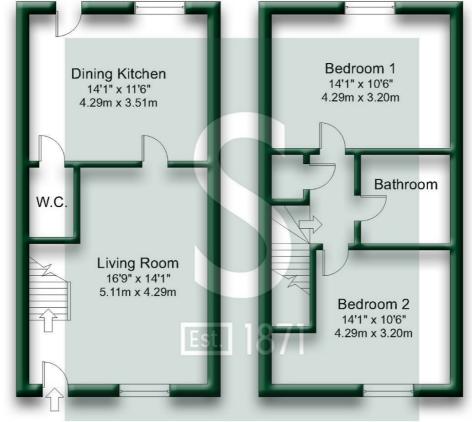

#### Inside

The ground floor living space includes a cloakroom/wc, generous 16'9" (5.11m) long living room and a stunning dining kitchen with integrated appliances and access out into the rear garden.

The first floor features 2 generous double bedrooms and a stylish bathroom.

#### Outside

Externally a double width driveway at the front of the property provides parking for 2 vehicles and the enclosed rear garden comes ready turfed with glorious far reaching rural views beyond.

#### **Viewings**

Strictly via the selling agent - Stephensons Estate Agents, Easingwold

stephensons4property.co.uk Est. 1871

**Ground Floor** 

First Floor

For illustrative purposes only. Not to Scale. Copyright © Apex Plans.