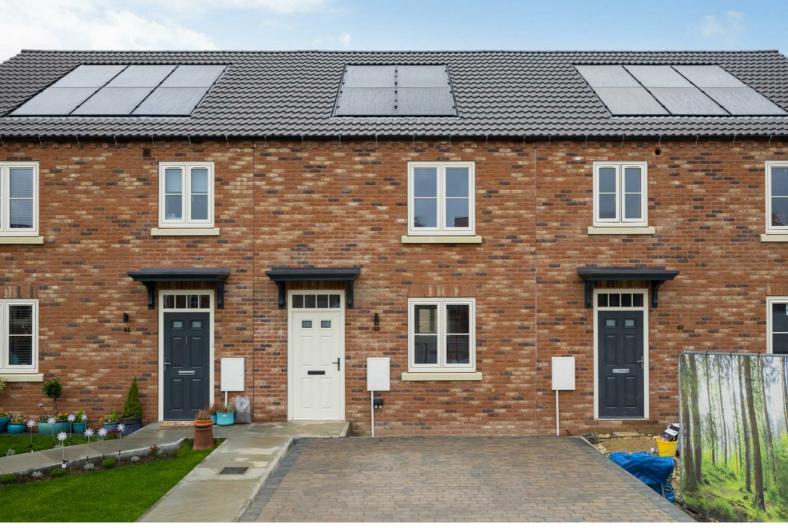

## Huby, York Guide Price £290,000

A luxurious and highly energy efficient 2 bedroom new home built by the award winning local housebuilder, Northmead Homes. Features include underfloor heating, solar panels, double width driveway and an enclosed rear garden.

The Slingsby is a luxurious 2 bedroom home in an enviable cul-de-sac position and built to an exceptionally high specification that includes an energy efficient air source central heating system with underfloor heating on the ground floor and radiators on the first complemented by solar panels to supplement the property's energy bills.

#### Outside

Externally a double width driveway at the front of the property provides parking for 2 vehicles and the enclosed rear garden comes ready turfed with glorious far reaching rural views beyond.