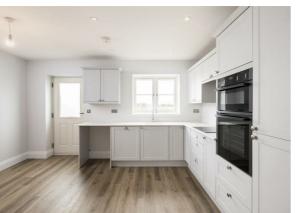

#### Inside

The ground floor living space includes a cloakroom/wc, generous 16'9" (5.11m) long living room and a stunning dining kitchen with integrated appliances and access out into the rear garden.

The first floor features 2 generous double bedrooms and a stylish bathroom.