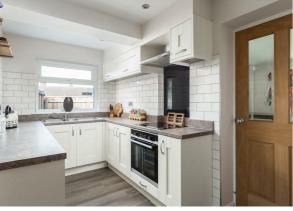

# Inside

A reception hall with cloakroom/wc leads off into a fabulous sitting room with feature fireplace and a stunning 24'4" (7.42m) long dining kitchen featuring double doors off the dining area opening out into the rear garden, a range of contemporary base and wall storage units plus integrated appliances to include a fan assisted oven and grill and a touch control induction hob control complemented by very useful utility/boot room leading off.