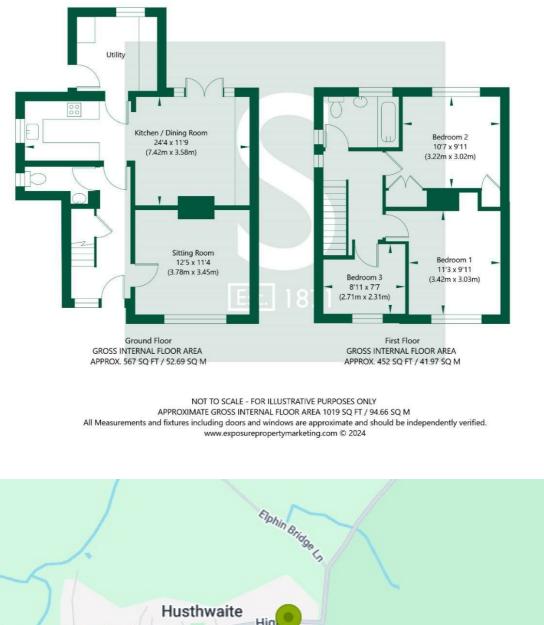

# Inside

A reception hall with cloakroom/wc leads off into a fabulous sitting room with feature fireplace and a stunning 24'4" (7.42m) long dining kitchen featuring double doors off the dining area opening out into the rear garden, a range of contemporary base and wall storage units plus integrated appliances to include a fan assisted oven and grill and a touch control induction hob control complemented by very useful utility/boot room leading off.

The first floor landing leads off into 3 bedrooms (2 with fitted/built-in wardrobes and a stylish bathroom complemented by rural glimpses.

Other internal features of note include an oil fired central heating system and double glazing throughout.