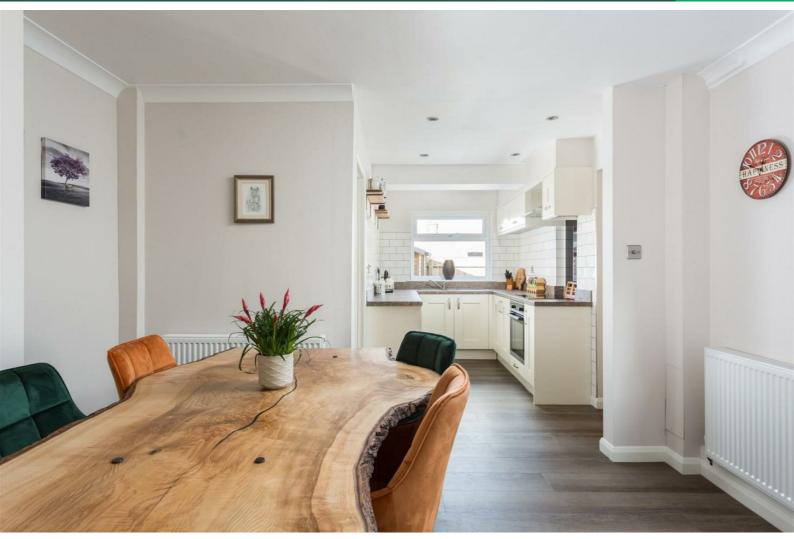

# Inside

A reception hall with cloakroom/wc leads off into a fabulous sitting room with feature fireplace and a stunning 24'4" (7.42m) long dining kitchen featuring double doors off the dining area opening out into the rear garden, a range of contemporary base and wall storage units plus integrated appliances to include a fan assisted oven and grill and a touch control induction hob control complemented by very useful utility/boot room leading off.