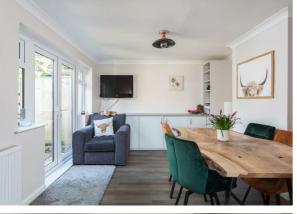

# Inside

A reception hall with cloakroom/wc leads off into a fabulous sitting room with feature fireplace and a stunning 24'4" (7.42m) long dining kitchen featuring double doors off the dining area opening out into the rear garden, a range of contemporary base and wall storage units plus integrated appliances to include a fan assisted oven and grill and a touch control induction hob control complemented by very useful utility/boot room leading off.