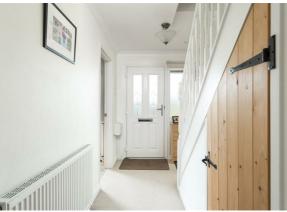

# Inside

A reception hall with cloakroom/wc leads off into a fabulous sitting room with feature fireplace and a stunning 24'4" (7.42m) long dining kitchen featuring double doors off the dining area opening out into the rear garden, a range of contemporary base and wall storage units plus integrated appliances to include a fan assisted oven and grill and a touch control induction hob control complemented by very useful utility/boot room leading off.

The first floor landing leads off into 3 bedrooms (2 with fitted/built-in wardrobes and a stylish bathroom complemented by rural glimpses.

Other internal features of note include an oil fired central heating system and double glazing throughout.