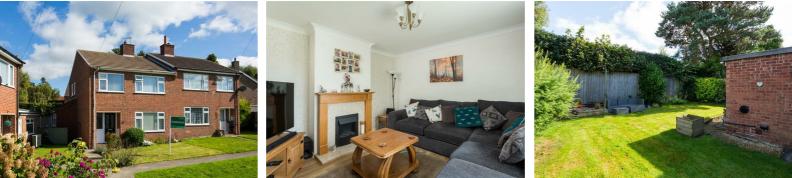

# Prospect Cottages, Husthwaite Guide Price £250,000

A beautifully presented 3 bedroom semi-detached property located in a picturesque village just under 15 miles north of York. Features include a stunning dining kitchen with separate utility room plus a delightful rear garden.

# Inside

A reception hall with cloakroom/wc leads off into a fabulous sitting room with feature fireplace and a stunning 24'4" (7.42m) long dining kitchen featuring double doors off the dining area opening out into the rear garden, a range of contemporary base and wall storage units plus integrated appliances to include a fan assisted oven and grill and a touch control induction hob control complemented by very useful utility/boot room leading off.

# Outside

The front garden is open plan in design and mainly laid to lawn.

The L-shaped rear garden features a lawn, shingled paths and paved seating areas complemented by 2 timber built garden stores.