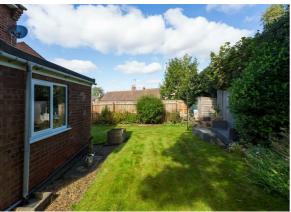

# Outside

The front garden is open plan in design and mainly laid to lawn.

The L-shaped rear garden features a lawn, shingled paths and paved seating areas complemented by 2 timber built garden stores.