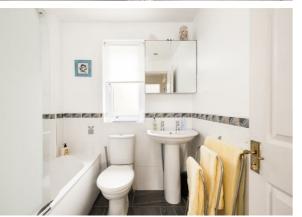

The first floor features 2 bedrooms and a bathroom with a shower over the bath. A drop down ladder off the landing allowing access up into a loft room with power, light and under eaves storage space.

Other internal features of note include partial night storage heating and double glazing.