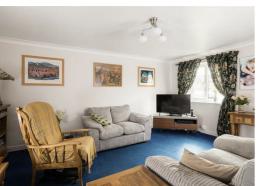

# Inside

A good sized sitting room with storage cupboard and stairs rising up to the first floor. The sitting room leads into an attractively appointed kitchen providing a range of base and wall storage cupboards, breakfast bar and integrated appliances including fridge freezer and washing machine complemented by a versatile conservatory/formal dining room leading off.