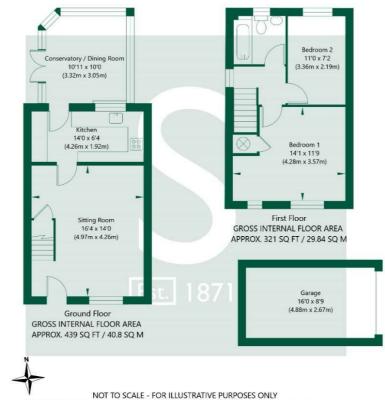

# Inside

A good sized sitting room with storage cupboard and stairs rising up to the first floor. The sitting room leads into an attractively appointed kitchen providing a range of base and wall storage cupboards, breakfast bar and integrated appliances including fridge freezer and washing machine complemented by a versatile conservatory/formal dining room leading off.

The first floor features 2 bedrooms and a bathroom with a shower over the bath. A drop down ladder off the landing allowing access up into a loft room with power, light and under eaves storage space.

Other internal features of note include partial night storage heating and double glazing.

#### Grange Garth, Linton on Ouse, York, YO30 2TE

APPROXIMATE GROSS INTERNAL FLOOR AREA 760 SQ FT / 70.64 SQ M - (Excluding Garage)

All measurements and fixtures including doors and windows are approximate and should be independently verified.