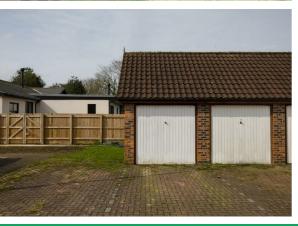

#### Outside

Beautiful front, side and rear gardens feature a lawn, paved seating area, raised flower bed borders and a timber built garden store.

This property also comes with the benefit of a brick built single garage (with power and light connected) located within the nearby block of garages.