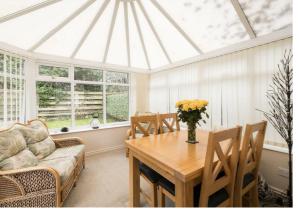

# Inside

A good sized sitting room with storage cupboard and stairs rising up to the first floor. The sitting room leads into an attractively appointed kitchen providing a range of base and wall storage cupboards, breakfast bar and integrated appliances including fridge freezer and washing machine complemented by a versatile conservatory/formal dining room leading off.