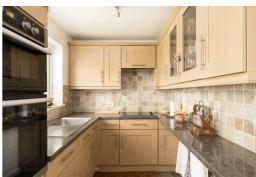

# Inside

A good sized sitting room with storage cupboard and stairs rising up to the first floor. The sitting room leads into an attractively appointed kitchen providing a range of base and wall storage cupboards, breakfast bar and integrated appliances including fridge freezer and washing machine complemented by a versatile conservatory/formal dining room leading off.