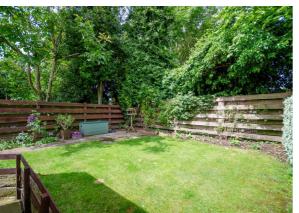

#### Outside

Beautiful front, side and rear gardens feature a lawn, paved seating area, raised flower bed borders and a timber built garden store.

This property also comes with the benefit of a brick built single garage (with power and light connected) located within the nearby block of garages.