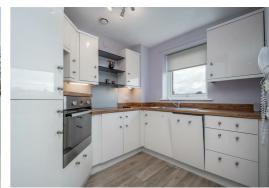

#### Inside

The superbly appointed communal areas within Stillington Oaks include lifts and stairs to all floors, a fabulous residents lounge plus a visitor's guest suite.

A private reception hall with entry phone intercom leads off into an impressive 19'2" (5.84m) long open plan living room with feature fireplace, Juliet balcony overlooking the delightful communal gardens and access into a beautifully appointed kitchen that enjoys elevated rooftop views and features a range of integrated appliances to include fridge, freezer, dishwasher, hob and an elevated oven and grill.