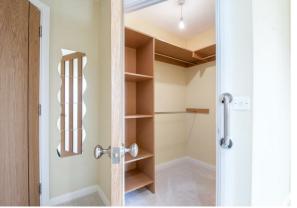

The spacious 17'6" (5.33m) long double bedroom features a generous walk-in wardrobe and further elevated rooftop and communal garden views.

Other internal features of note underfloor heating, double glazing and secure entryphone access for visitors and guests.