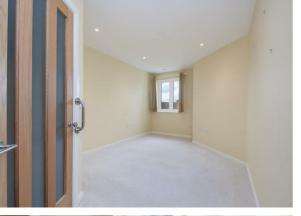

#### Inside

The superbly appointed communal areas within Stillington Oaks include lifts and stairs to all floors, a fabulous residents lounge plus a visitor's guest suite.

A private reception hall with entry phone intercom leads off into an impressive 19'2" (5.84m) long open plan living room with feature fireplace, Juliet balcony overlooking the delightful communal gardens and access into a beautifully appointed kitchen that enjoys elevated rooftop views and features a range of integrated appliances to include fridge, freezer, dishwasher, hob and an elevated oven and grill.