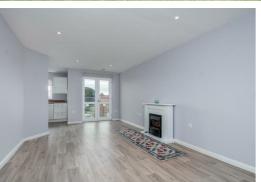

#### Inside

The superbly appointed communal areas within Stillington Oaks include lifts and stairs to all floors, a fabulous residents lounge plus a visitor's guest suite.

A private reception hall with entry phone intercom leads off into an impressive 19'2" (5.84m) long open plan living room with feature fireplace, Juliet balcony overlooking the delightful communal gardens and access into a beautifully appointed kitchen that enjoys elevated rooftop views and features a range of integrated appliances to include fridge, freezer, dishwasher, hob and an elevated oven and grill.