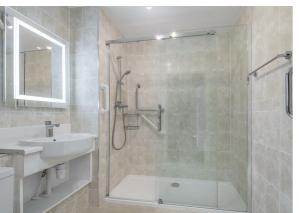

Also off the hallway is a stylish shower room with larger than average walk-in shower and a useful utility room that provides excellent storage and additional appliance space with plumbing provisions for a washing machine.