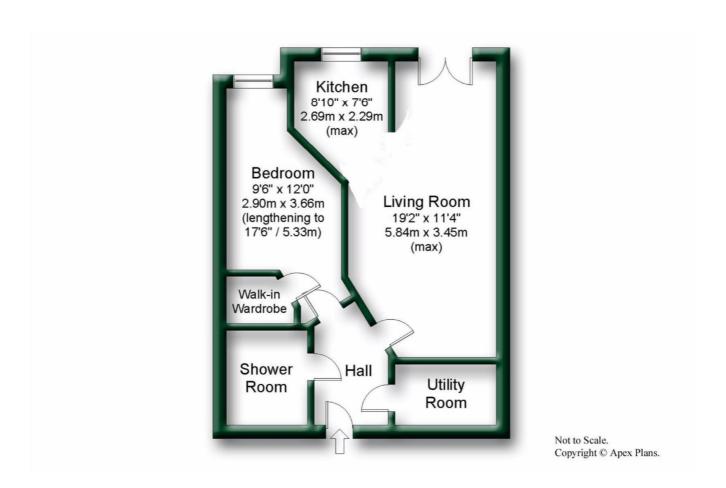

#### Inside

The superbly appointed communal areas within Stillington Oaks include lifts and stairs to all floors, a fabulous residents lounge plus a visitor's guest suite.

A private reception hall with entry phone intercom leads off into an impressive 19'2" (5.84m) long open plan living room with feature fireplace, Juliet balcony overlooking the delightful communal gardens and access into a beautifully appointed kitchen that enjoys elevated rooftop views and features a range of integrated appliances to include fridge, freezer, dishwasher, hob and an elevated oven and grill.

Also off the hallway is a stylish shower room with larger than average walk-in shower and a useful utility room that provides excellent storage and additional appliance space with plumbing provisions for a washing machine.

The spacious 17'6" (5.33m) long double bedroom features a generous walk-in wardrobe and further elevated rooftop and communal garden views.

Other internal features of note underfloor heating, double glazing and secure entryphone access for visitors and guests.