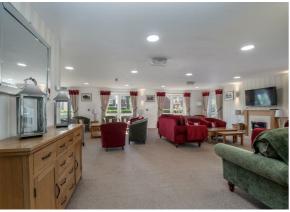

#### Inside

The superbly appointed communal areas within Stillington Oaks include lifts and stairs to all floors, a fabulous residents lounge plus a visitor's guest suite.

A private reception hall with entry phone intercom leads off into an impressive 19'2" (5.84m) long open plan living room with feature fireplace, Juliet balcony overlooking the delightful communal gardens and access into a beautifully appointed kitchen that enjoys elevated rooftop views and features a range of integrated appliances to include fridge, freezer, dishwasher, hob and an elevated oven and grill.

The spacious 17'6" (5.33m) long double bedroom features a generous walk-in wardrobe and further elevated rooftop and communal garden views.

Other internal features of note underfloor heating, double glazing and secure entryphone access for visitors and guests.