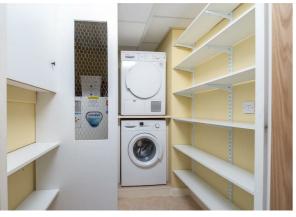

Also off the hallway is a stylish shower room with larger than average walk-in shower and a useful utility room that provides excellent storage and additional appliance space with plumbing provisions for a washing machine.