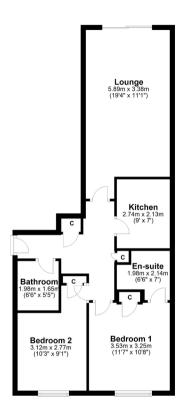

## 2 | BEDROOMS 2 | BATHROOMS 1 | PUBLIC ROOM

An attractive two bedroom, second floor flat within this modern development in the popular and convenient location in the heart of Hillhead.

The stylish, newly refurbished interior offers communal hall, reception hall, elegant lounge, fitted kitchen and two bedrooms, with the master benefiting from an en suite. There is also a family bathroom.

WE4118 | Sat Nav: 69 Otago Street, Hillhead, Glasgow, G12 8PQ

All measurements and distances are approximate. Floorplans are for illustration purposes and may not be to scale.

For the full home report visit www.corumproperty.co.uk