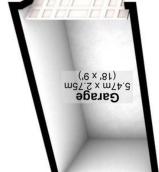

0114 2506070 Sheffield S8 0SF 786 Chesterfield Road Woodseats Office

(92-100)

Total area: approx. 74.5 sq. metres (802.2 sq. feet)

moo.eenothitehornes.com

46 Sandby Drive | Gleadless | Sheffield | S14 1DF