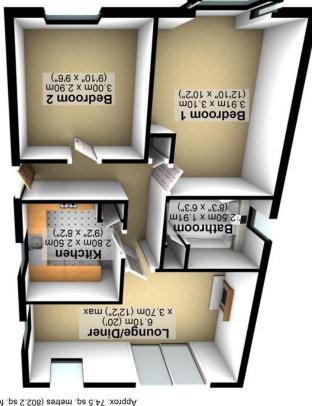

0114 2506070 Sheffield S8 0SF 786 Chesterfield Road Woodseats Office

(92-100)

Total area: approx. 74.5 sq. metres (802.2 sq. feet)

moo.eenothitehornes.com

46 Sandby Drive | Gleadless | Sheffield | S14 1DF