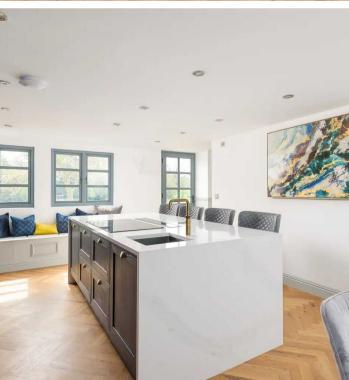

## **Gardeners Cottage**

Beauchief Hall Beauchief Drive, Sheffield

GUIDE PRICE £600,000-£625,000 A truly unique opportunity has arisen to purchase this incredible three bedroomed stone built barn conversion. Being Grade II listed this sensational property boasts a wealth of character features and charm associated with a property from this era and have effortlessly been combined with a contemporary high end finish that has had no expense spared by the current vendor. This property must be viewed to appreciate the versatile accommodation on offer. Gardeners Cottage is situated within a small hamlet of three other properties, adjacent to the historic Beauchief Hall and enjoys usage of approximately 17 acres of communal grounds. The property is approached up a long private driveway through impressive security entrance gates, with a lake to one side and stunning meticulously maintained communal grounds. The drive leads up to a parking area where there is designated parking spaces for three vehicles. The property briefly comprises on the ground floor: Entrance leading to the impressive dining kitchen, cloaks cupboard, WC, lounge, inner hall with built in wardrobe wall. Stunning family bathroom. On the first floor: Master bedroom, landing, bedroom two and bedroom three. Located in this semi rural setting away from the hustle and bustle yet within easy access to numerous local amenities, excellent schooling catchments are available along with principal hospitals, universities and of course not forgetting The peak District is on the doorstep. Council Tax band: E