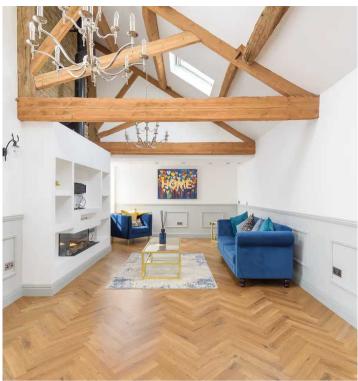

## **Gardeners Cottage**

Beauchief Hall Beauchief Drive, Sheffield

GUIDE PRICE £600,000-£625,000 A truly unique opportunity has arisen to purchase this incredible three bedroomed stone built barn conversion. Being Grade II listed this sensational property boasts a wealth of character features and charm associated with a property from this era and have effortlessly been combined with a contemporary high end finish that has had no expense spared by the current vendor. This property must be viewed to appreciate the versatile accommodation on offer. Gardeners Cottage is situated within a small hamlet of three other properties, adjacent to the historic Beauchief Hall and enjoys usage of approximately 17 acres of communal grounds. The property is approached up a long private driveway through impressive security entrance gates, with a lake to one side and stunning meticulously maintained communal grounds. The drive leads up to a parking area where there is designated parking spaces for three vehicles. The property briefly comprises on the ground floor: Entrance leading to the impressive dining kitchen, cloaks cupboard, WC, lounge, inner hall with built in wardrobe wall. Stunning family bathroom. On the first floor: Master bedroom, landing, bedroom two and bedroom three. Located in this semi rural setting away from the hustle and bustle yet within easy access to numerous local amenities, excellent schooling catchments are available along with principal hospitals, universities and of course not forgetting The peak District is on the doorstep. Council Tax band: E

Tenure: Freehold

 AN ABSOLUTELY STUNNING AND UNIQUE THREE BEDROOMED BARN CONVERSION