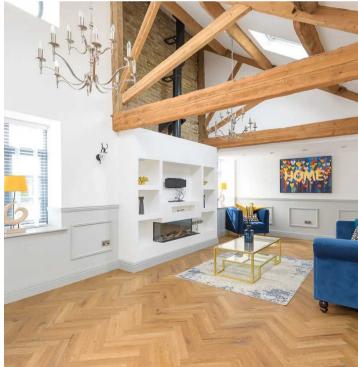

## **Gardeners Cottage**

Beauchief Hall Beauchief Drive, Sheffield

GUIDE PRICE £600,000-£625,000 A truly unique opportunity has arisen to purchase this incredible three bedroomed stone built barn conversion. Being Grade II listed this sensational property boasts a wealth of character features and charm associated with a property from this era and have effortlessly been combined with a contemporary high end finish that has had no expense spared by the current vendor. This property must be viewed to appreciate the versatile accommodation on offer. Gardeners Cottage is situated within a small hamlet of three other properties, adjacent to the historic Beauchief Hall and enjoys usage of approximately 17 acres of communal grounds. The property is approached up a long private driveway through impressive security entrance gates, with a lake to one side and stunning meticulously maintained communal grounds. The drive leads up to a parking area where there is designated parking spaces for three vehicles. The property briefly comprises on the ground floor: Entrance leading to the impressive dining kitchen, cloaks cupboard, WC, lounge, inner hall with built in wardrobe wall. Stunning family bathroom. On the first floor: Master bedroom, landing, bedroom two and bedroom three. Located in this semi rural setting away from the hustle and bustle yet within easy access to numerous local amenities, excellent schooling catchments are available along with principal hospitals, universities and of course not forgetting The peak District is on the doorstep. Council Tax band: E

Tenure: Freehold

 AN ABSOLUTELY STUNNING AND UNIQUE THREE BEDROOMED BARN CONVERSION