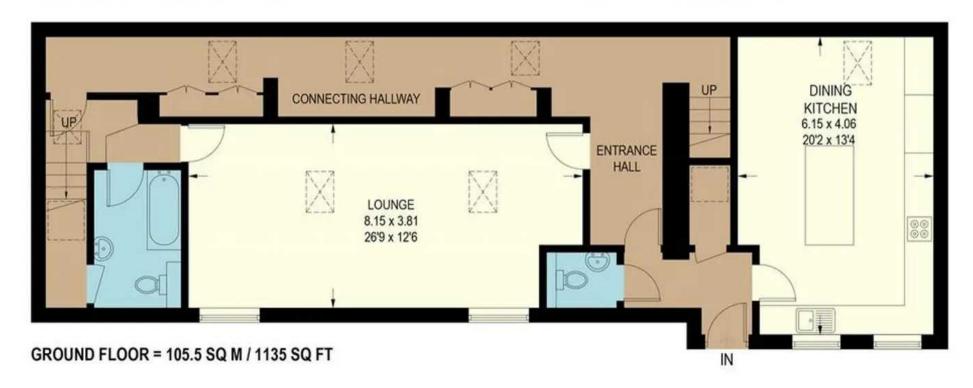

## **GARDENERS COTTAGE**

APPROXIMATE GROSS INTERNAL AREA = 149 SQ M / 1603 SQ FT

FIRST FLOOR = 14.2 SQ M / 153 SQ FT

FIRST FLOOR = 29.3 SQ M / 315 SQ FT