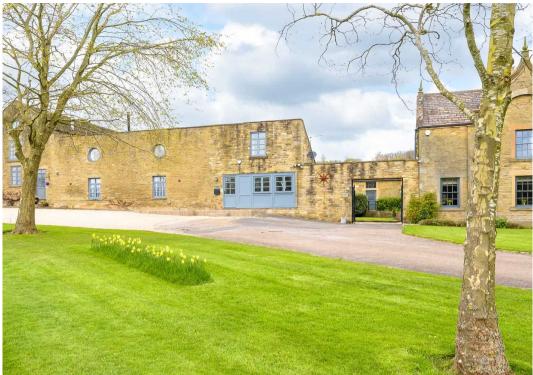

## **Gardeners Cottage**

Beauchief Hall Beauchief Drive, Sheffield

GUIDE PRICE £600,000-£625,000 A truly unique opportunity has arisen to purchase this incredible three bedroomed stone built barn conversion. Being Grade II listed this sensational property boasts a wealth of character features and charm associated with a property from this era and have effortlessly been combined with a contemporary high end finish that has had no expense spared by the current vendor. This property must be viewed to appreciate the versatile accommodation on offer. Gardeners Cottage is situated within a small hamlet of three other properties, adjacent to the historic Beauchief Hall and enjoys usage of approximately 17 acres of communal grounds. The property is approached up a long private driveway through impressive security entrance gates, with a lake to one side and stunning meticulously maintained communal grounds. The drive leads up to a parking area where there is designated parking spaces for three vehicles. The property briefly comprises on the ground floor: Entrance leading to the impressive dining kitchen, cloaks cupboard, WC, lounge, inner hall with built in wardrobe wall. Stunning family bathroom. On the first floor: Master bedroom, landing, bedroom two and bedroom three. Located in this semi rural setting away from the hustle and bustle yet within easy access to numerous local amenities, excellent schooling catchments are available along with principal hospitals, universities and of course not forgetting The peak District is on the doorstep. Council Tax band: E