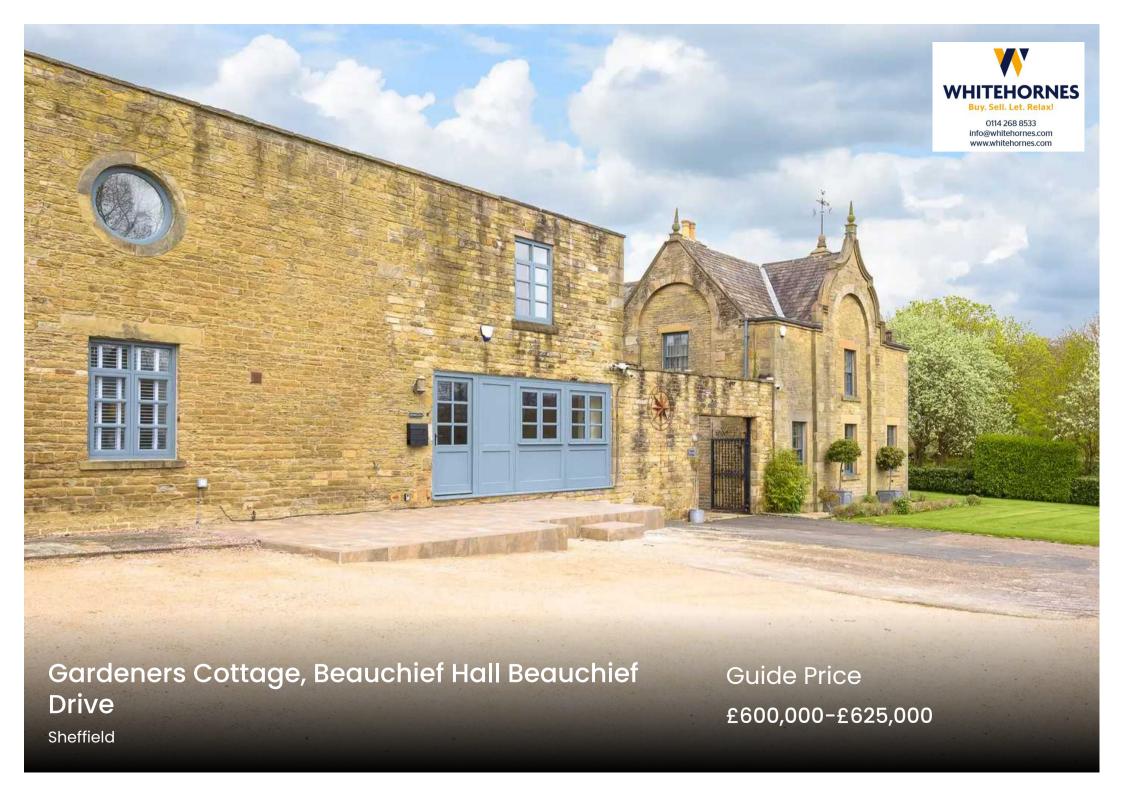

## **Gardeners Cottage**

Beauchief Hall Beauchief Drive, Sheffield

GUIDE PRICE £600,000-£625,000 A truly unique opportunity has arisen to purchase this incredible three bedroomed stone built barn conversion. Being Grade II listed this sensational property boasts a wealth of character features and charm associated with a property from this era and have effortlessly been combined with a contemporary high end finish that has had no expense spared by the current vendor. This property must be viewed to appreciate the versatile accommodation on offer. Gardeners Cottage is situated within a small hamlet of three other properties, adjacent to the historic Beauchief Hall and enjoys usage of approximately 17 acres of communal grounds. The property is approached up a long private driveway through impressive security entrance gates, with a lake to one side and stunning meticulously maintained communal grounds. The drive leads up to a parking area where there is designated parking spaces for three vehicles. The property briefly comprises on the ground floor: Entrance leading to the impressive dining kitchen, cloaks cupboard, WC, lounge, inner hall with built in wardrobe wall. Stunning family bathroom. On the first floor: Master bedroom, landing, bedroom two and bedroom three. Located in this semi rural setting away from the hustle and bustle yet within easy access to numerous local amenities, excellent schooling catchments are available along with principal hospitals, universities and of course not forgetting The peak District is on the doorstep. Council Tax band: E

Tenure: Freehold

 AN ABSOLUTELY STUNNING AND UNIQUE THREE BEDROOMED BARN CONVERSION