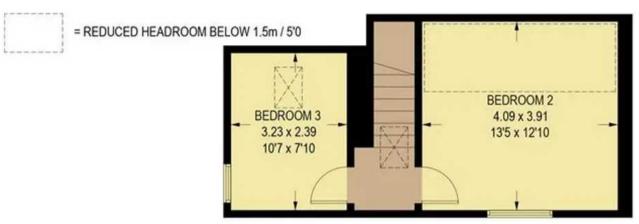

## **GARDENERS COTTAGE**

APPROXIMATE GROSS INTERNAL AREA = 149 SQ M / 1603 SQ FT

FIRST FLOOR = 14.2 SQ M / 153 SQ FT

FIRST FLOOR = 29.3 SQ M / 315 SQ FT