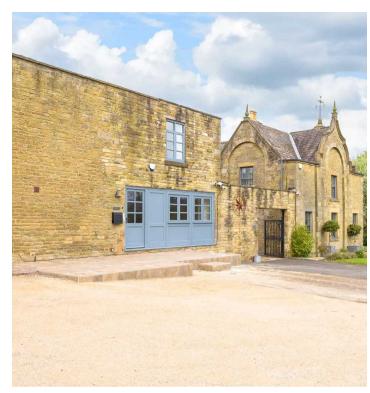

## **Gardeners Cottage**

Beauchief Hall Beauchief Drive, Sheffield

GUIDE PRICE £600,000-£625,000 A truly unique opportunity has arisen to purchase this incredible three bedroomed stone built barn conversion. Being Grade II listed this sensational property boasts a wealth of character features and charm associated with a property from this era and have effortlessly been combined with a contemporary high end finish that has had no expense spared by the current vendor. This property must be viewed to appreciate the versatile accommodation on offer. Gardeners Cottage is situated within a small hamlet of three other properties, adjacent to the historic Beauchief Hall and enjoys usage of approximately 17 acres of communal grounds. The property is approached up a long private driveway through impressive security entrance gates, with a lake to one side and stunning meticulously maintained communal grounds. The drive leads up to a parking area where there is designated parking spaces for three vehicles. The property briefly comprises on the ground floor: Entrance leading to the impressive dining kitchen, cloaks cupboard, WC, lounge, inner hall with built in wardrobe wall. Stunning family bathroom. On the first floor: Master bedroom, landing, bedroom two and bedroom three. Located in this semi rural setting away from the hustle and bustle yet within easy access to numerous local amenities, excellent schooling catchments are available along with principal hospitals, universities and of course not forgetting The peak District is on the doorstep. Council Tax band: E

Tenure: Freehold

 AN ABSOLUTELY STUNNING AND UNIQUE THREE BEDROOMED BARN CONVERSION