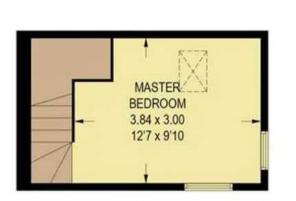

## **GARDENERS COTTAGE**

APPROXIMATE GROSS INTERNAL AREA = 149 SQ M / 1603 SQ FT

FIRST FLOOR = 14.2 SQ M / 153 SQ FT

FIRST FLOOR = 29.3 SQ M / 315 SQ FT