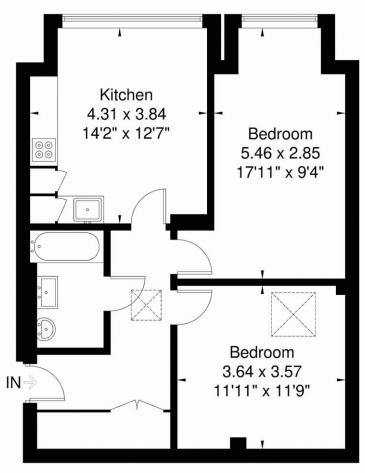

## High Street KT22

Approximate Gross Internal Area = 60.5 sq m / 651 sq ft

Third Floor 60.5 sq m / 651 sq ft

www.epc.uk.com info@epc.uk.com

Not to scale, for guidance only and must not be relied upon as a statement of fact, All measurements and areas are approximate only and have been prepared in accordance with the current edition of RICS code of Measuring Practice.