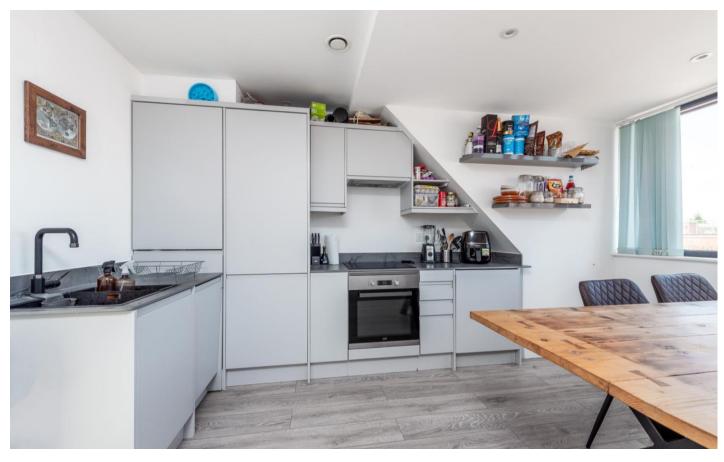

## HIGH STREET LEATHERHEAD LEATHERHEAD, KT22

Beautifully Presented Property Throughout
Open Plan Kitchen/Living Space
Spacious Living Accommodation
Integrated Appliances • Fitted Bathroom
Short Walking Distance to Leatherhead Br Station
Central Leatherhead Location
Video Entry System • EPC Rating C
Council Tax Band B
Deposit £1,730.76 Holding Deposit £346.15

Situated in the heart of Leatherhead town centre, top floor two-bedroom contemporary apartment. Located within a short distance from Leatherhead BR Station. This beautifully presented property features two double bedrooms, an open-plan kitchen/living space with integrated appliances, a modern fitted bathroom, and a video entry system. Unfurnished and available early September.