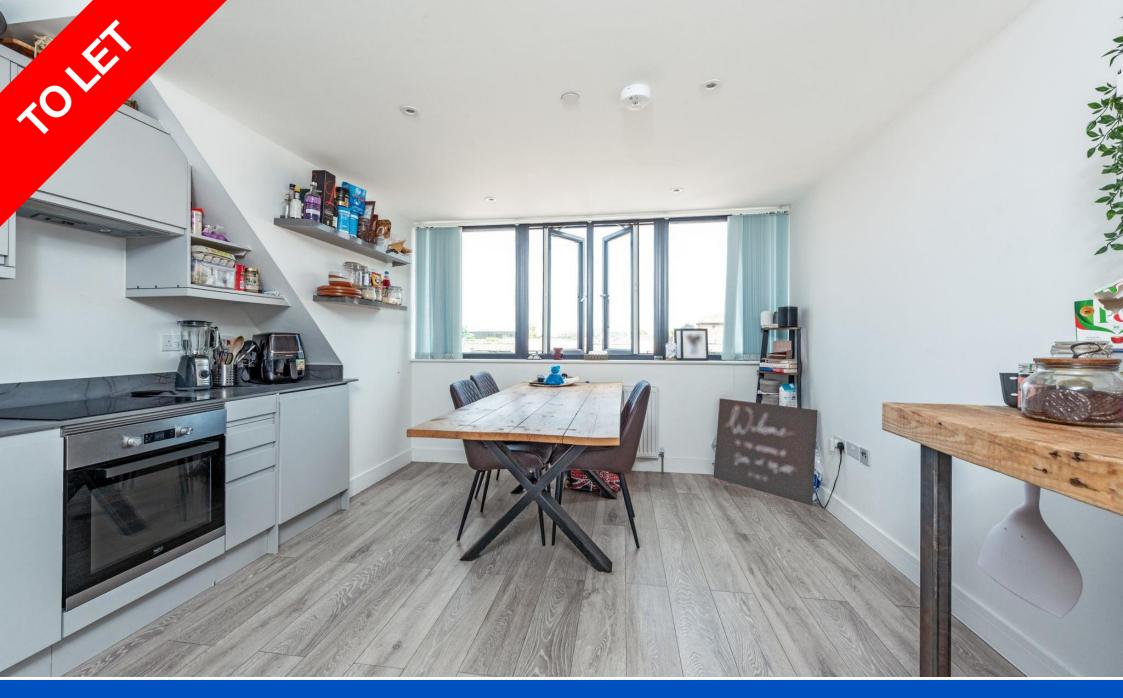

## HIGH STREET LEATHERHEAD LEATHERHEAD, KT22

Beautifully Presented Property Throughout
Open Plan Kitchen/Living Space
Spacious Living Accommodation
Integrated Appliances • Fitted Bathroom
Short Walking Distance to Leatherhead Br Station
Central Leatherhead Location
Video Entry System • EPC Rating C
Council Tax Band B
Deposit £1,730.76 Holding Deposit £346.15

Situated in the heart of Leatherhead town centre, top floor two-bedroom contemporary apartment. Located within a short distance from Leatherhead BR Station. This beautifully presented property features two double bedrooms, an open-plan kitchen/living space with integrated appliances, a modern fitted bathroom, and a video entry system. Unfurnished and available early September.