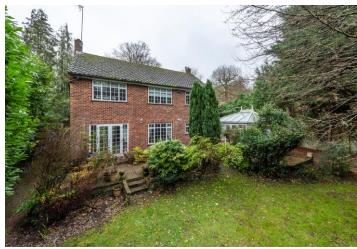

## Oakdale, Woodland Drive, East Horsley, Surrey, KT24 5AN

Located in one of East Horsley premier roads on the Pennymead Estate, a four bedroom family home on a south backing plot very close the Tennis and Sports Club.

## THE PROPERTY

A four bedroom, three bath/shower room detached house located on a quiet, 0.3 acre, south backing plot at the head of East Horsley's premier private road within a minutes' walk of the Tennis and Sports Club and only ¾ mile from East Horsley village shops and station. Set down from the road the house and garden offer a high degree of seclusion from the neighbours. The house and gardens offers a superb opportunity for the next owner to enhance and extend to create a modern family home, subject to planning permission. The accommodation includes a hall, L-shaped lounge/dining room, study, kitchen/breakfast room, utility, conservatory, ground floor shower room and integral double garage. Upstairs there are four double bedrooms, one with an ensuite shower room and the family bathroom. At the front of the property the block paved driveway has parking for a number of cars and to the rear attention is needed where trees and hedges are now overgrown. Please note the house is available with no onward chain. Council Tax Band G.