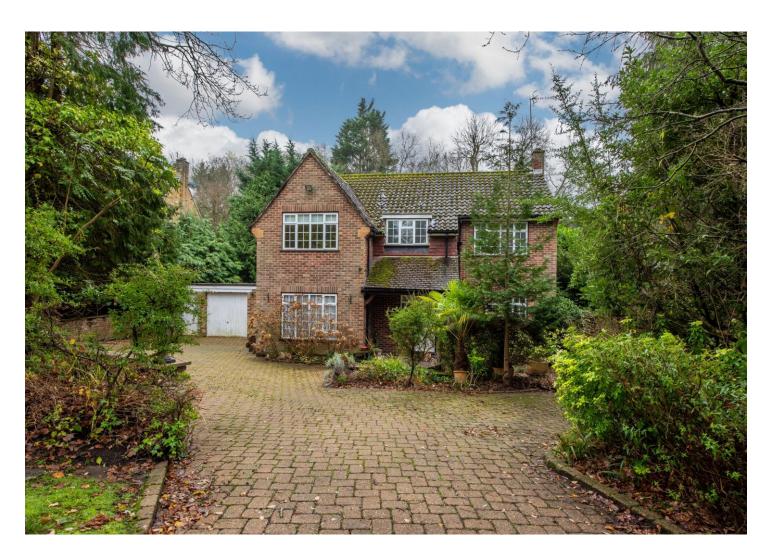

## Oakdale, Woodland Drive, East Horsley, Surrey, KT24 5AN

Located in one of East Horsley premier roads on the Pennymead Estate, a four bedroom family home on a south backing plot very close the Tennis and Sports Club.

## THE PROPERTY

A four bedroom, three bath/shower room detached house located on a quiet, 0.3 acre, south backing plot at the head of East Horsley's premier private road within a minutes' walk of the Tennis and Sports Club and only ¾ mile from East Horsley village shops and station. Set down from the road the house and garden offer a high degree of seclusion from the neighbours. The house and gardens offers a superb opportunity for the next owner to enhance and extend to create a modern family home, subject to planning permission. The accommodation includes a hall, L-shaped lounge/dining room, study, kitchen/breakfast room, utility, conservatory, ground floor shower room and integral double garage. Upstairs there are four double bedrooms, one with an ensuite shower room and the family bathroom. At the front of the property the block paved driveway has parking for a number of cars and to the rear attention is needed where trees and hedges are now overgrown. Please note the house is available with no onward chain. Council Tax Band G.