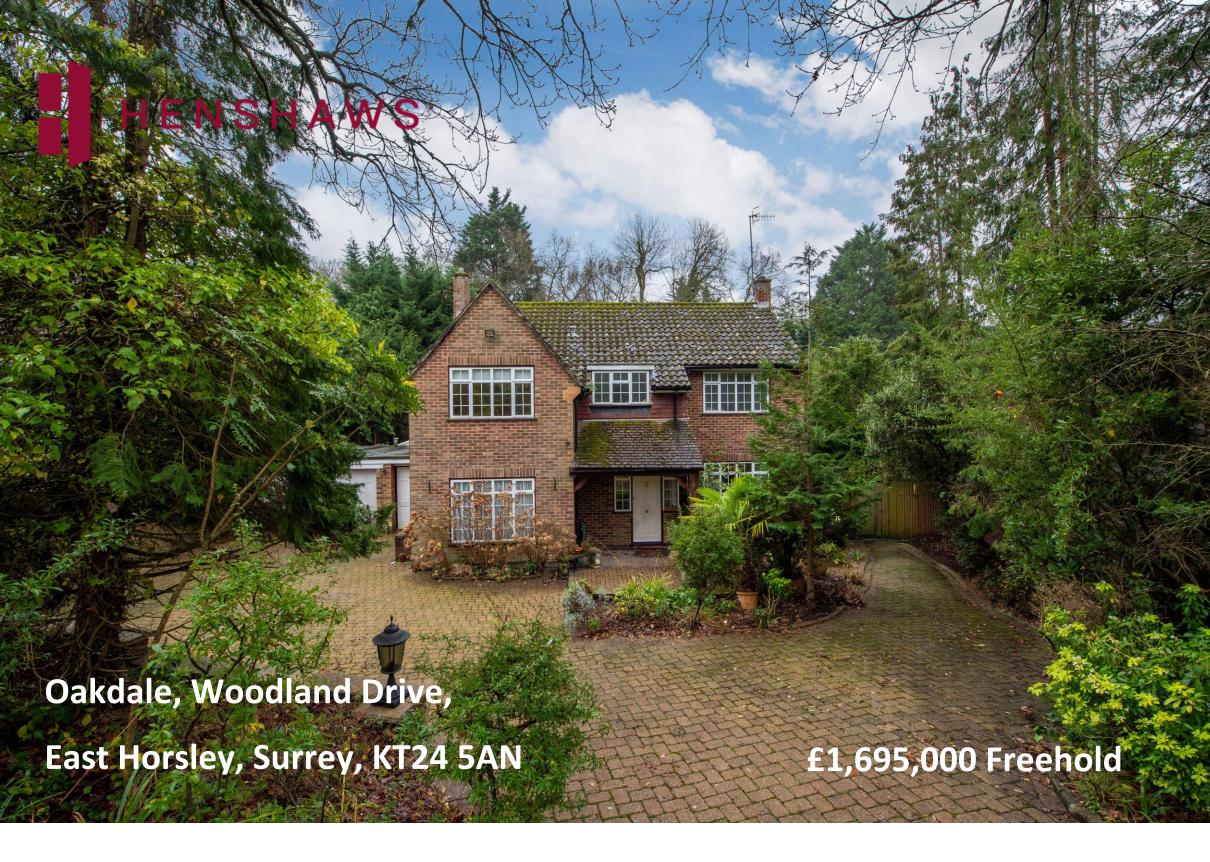

## Oakdale, Woodland Drive, East Horsley, Surrey, KT24 5AN

Located in one of East Horsley premier roads on the Pennymead Estate, a four bedroom family home on a south backing plot very close the Tennis and Sports Club.

## THE PROPERTY

A four bedroom, three bath/shower room detached house located on a quiet, 0.3 acre, south backing plot at the head of East Horsley's premier private road within a minutes' walk of the Tennis and Sports Club and only ¾ mile from East Horsley village shops and station. Set down from the road the house and garden offer a high degree of seclusion from the neighbours. The house and gardens offers a superb opportunity for the next owner to enhance and extend to create a modern family home, subject to planning permission. The accommodation includes a hall, L-shaped lounge/dining room, study, kitchen/breakfast room, utility, conservatory, ground floor shower room and integral double garage. Upstairs there are four double bedrooms, one with an ensuite shower room and the family bathroom. At the front of the property the block paved driveway has parking for a number of cars and to the rear attention is needed where trees and hedges are now overgrown. Please note the house is available with no onward chain. Council Tax Band G.