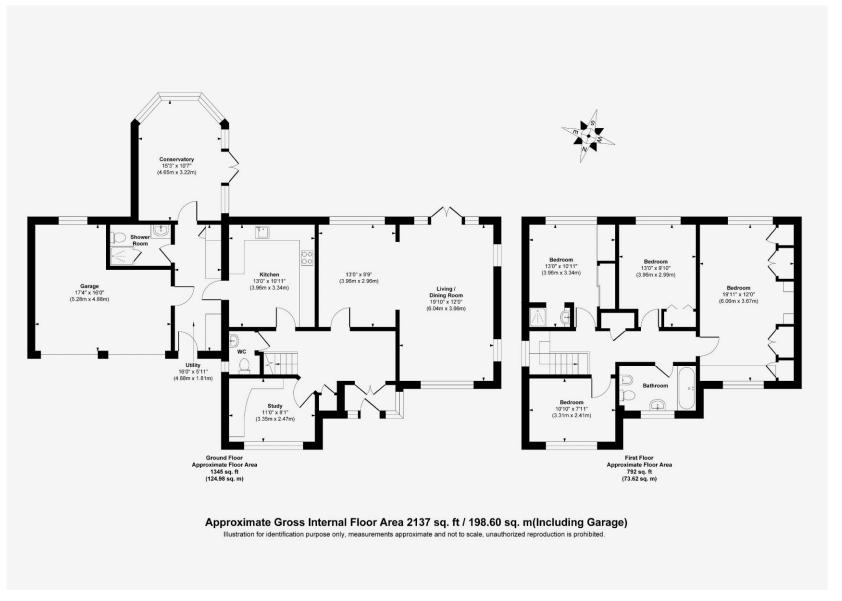

## THE PROPERTY

A four bedroom, three bath/shower room detached house located on a quiet, 0.3 acre, south backing plot at the head of East Horsley's premier private road within a minutes' walk of the Tennis and Sports Club and only ¾ mile from East Horsley village shops and station. Set down from the road the house and garden offer a high degree of seclusion from the neighbours. The house and gardens offers a superb opportunity for the next owner to enhance and extend to create a modern family home, subject to planning permission. The accommodation includes a hall, L-shaped lounge/dining room, study, kitchen/breakfast room, utility, conservatory, ground floor shower room and integral double garage. Upstairs there are four double bedrooms, one with an ensuite shower room and the family bathroom. At the front of the property the block paved driveway has parking for a number of cars and to the rear attention is needed where trees and hedges are now overgrown. Please note the house is available with no onward chain. Council Tax Band G.