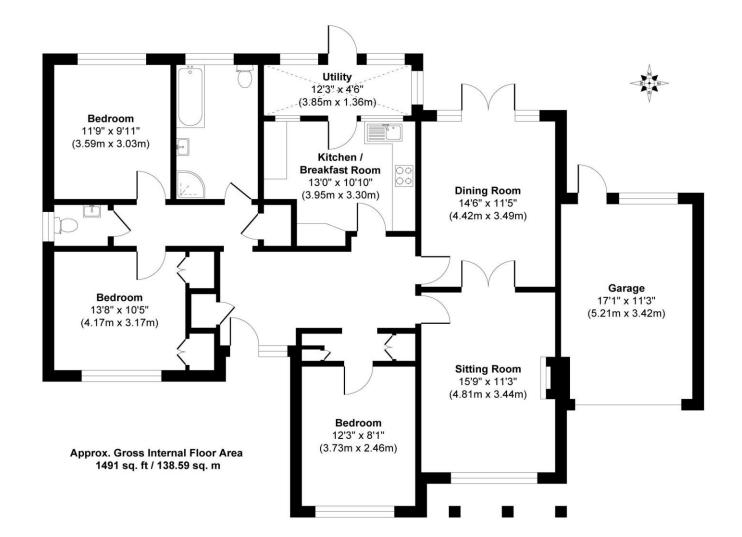

#### **THE PROPERTY**

A spacious and immaculately presented detached bungalow situated in the much sought after Levylsdene area of Merrow. The property which is offered for sale with vacant possession has well planned accommodation including a good size lounge, separate and good size dining room, well-appointed kitchen with utility area off, and three excellent bedrooms one of which could easily be utilised as a study come snug. There is a modern bathroom and a further cloakroom, whilst outside there is ample parking, an attached garage and delightful and secluded gardens. Similar properties close by have been extended into the roof area, which is also a possibility here subject to the usual consents. Situated in Merrow Chase just off Levylesdene the bungalow is convenient for the excellent local shops in Merrow Village and bus connections to the centre of Guildford. Council Tax Band F.