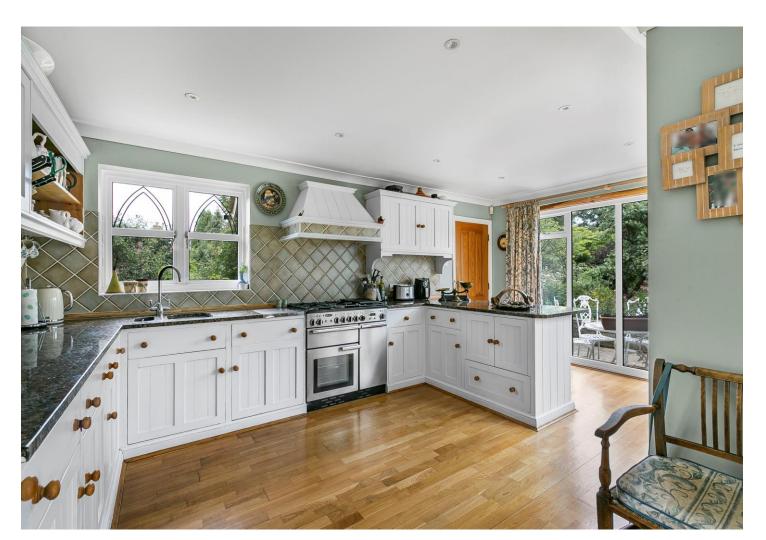

## THE PROPERTY

Paddocks Ryse is a spacious family home offering extensive five bedroom accommodation in excess of 3,000 sq ft set over two floors and occupying a wonderful plot of about 1.25 acres situated on the edge of the Surrey Hills, an area of outstanding natural beauty. The property was built in Surrey farmhouse style and is on the market for the first time since new having been exceptionally maintained by the current owner. The quality and sense of space is immediate from the wonderful oak panelled reception hall, which gives access to the three main reception rooms and large kitchen/breakfast room. In addition on the ground floor there is a large sunroom, utility room and downstairs cloakroom. On the first floor there are two bedroom suites, both with en-suites shower rooms, the master having a balcony overlooking the adjoining paddock. Three further bedrooms and a family bathroom complete the first floor accommodation. Outside there is a large detached double garage, beautifully landscaped gardens approaching ½ acre with a further ¾ acre paddock to the rear. n.b. there is a further paddock adjacent to the house of about 2 acres which is available by separate negotiation. Council Tax Band G.