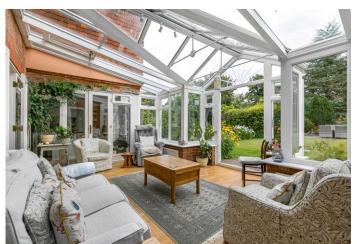

## THE PROPERTY

Paddocks Ryse is a spacious family home offering extensive five bedroom accommodation in excess of 3,000 sq ft set over two floors and occupying a wonderful plot of about 1.25 acres situated on the edge of the Surrey Hills, an area of outstanding natural beauty. The property was built in Surrey farmhouse style and is on the market for the first time since new having been exceptionally maintained by the current owner. The quality and sense of space is immediate from the wonderful oak panelled reception hall, which gives access to the three main reception rooms and large kitchen/breakfast room. In addition on the ground floor there is a large sunroom, utility room and downstairs cloakroom. On the first floor there are two bedroom suites, both with en-suites shower rooms, the master having a balcony overlooking the adjoining paddock. Three further bedrooms and a family bathroom complete the first floor accommodation. Outside there is a large detached double garage, beautifully landscaped gardens approaching ½ acre with a further ¾ acre paddock to the rear. n.b. there is a further paddock adjacent to the house of about 2 acres which is available by separate negotiation. Council Tax Band G.