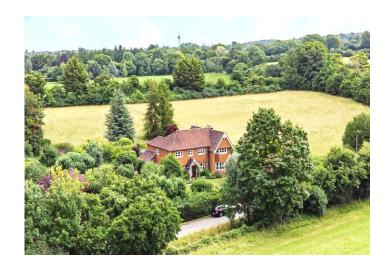

## Paddocks Ryse, Shere Road, West Horsley, Surrey, KT24 6EF

Situated on the edge of the Surrey Hills an attractive detached farmhouse style five bedroom family home enjoying countryside views on a 1.25 acre plot in West Horsley.

## THE PROPERTY

Paddocks Ryse is a spacious family home offering extensive five bedroom accommodation in excess of 3,000 sq ft set over two floors and occupying a wonderful plot of about 1.25 acres situated on the edge of the Surrey Hills, an area of outstanding natural beauty. The property was built in Surrey farmhouse style and is on the market for the first time since new having been exceptionally maintained by the current owner. The quality and sense of space is immediate from the wonderful oak panelled reception hall, which gives access to the three main reception rooms and large kitchen/breakfast room. In addition on the ground floor there is a large sunroom, utility room and downstairs cloakroom. On the first floor there are two bedroom suites, both with en-suites shower rooms, the master having a balcony overlooking the adjoining paddock. Three further bedrooms and a family bathroom complete the first floor accommodation. Outside there is a large detached double garage, beautifully landscaped gardens approaching ½ acre with a further ¾ acre paddock to the rear. n.b. there is a further paddock adjacent to the house of about 2 acres which is available by separate negotiation. Council Tax Band G.