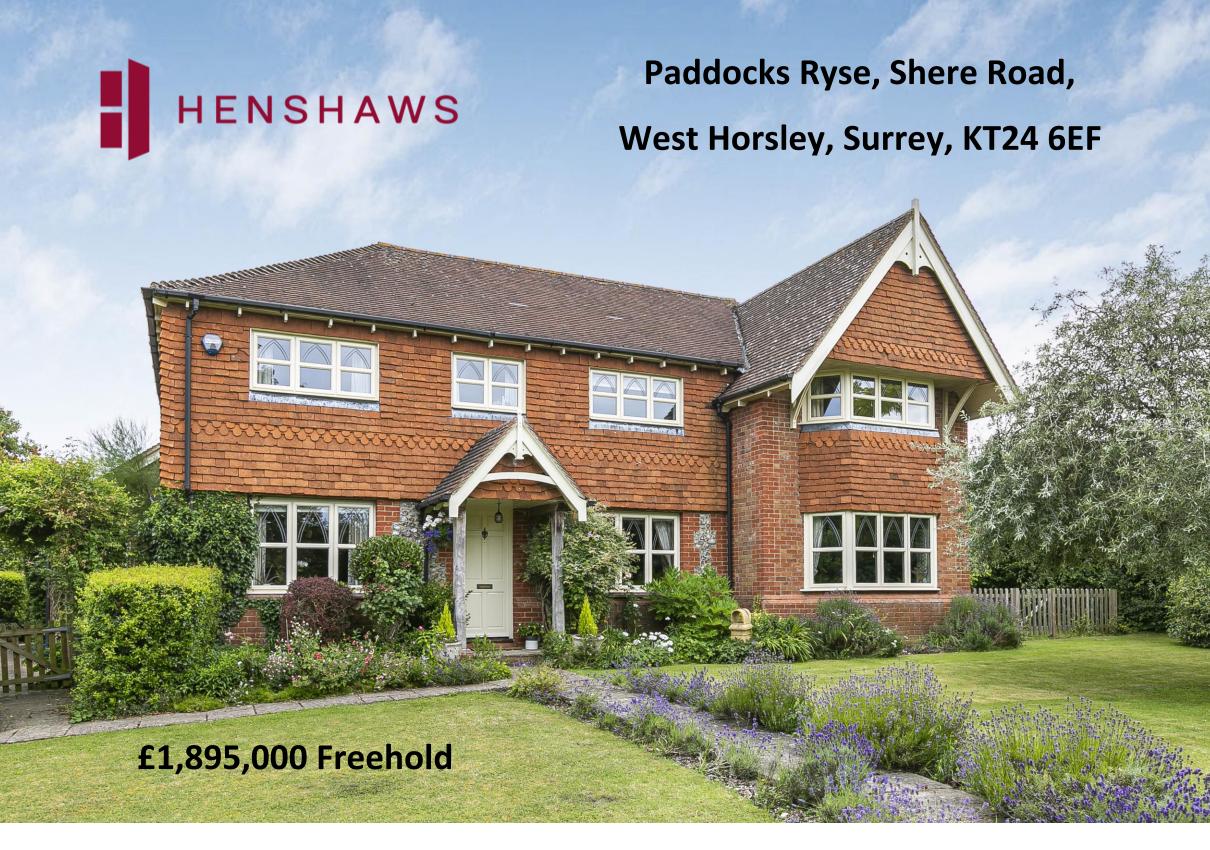

## Paddocks Ryse, Shere Road, West Horsley, Surrey, KT24 6EF

Situated on the edge of the Surrey Hills an attractive detached farmhouse style five bedroom family home enjoying countryside views on a 1.25 acre plot in West Horsley.

## THE PROPERTY

Paddocks Ryse is a spacious family home offering extensive five bedroom accommodation in excess of 3,000 sq ft set over two floors and occupying a wonderful plot of about 1.25 acres situated on the edge of the Surrey Hills, an area of outstanding natural beauty. The property was built in Surrey farmhouse style and is on the market for the first time since new having been exceptionally maintained by the current owner. The quality and sense of space is immediate from the wonderful oak panelled reception hall, which gives access to the three main reception rooms and large kitchen/breakfast room. In addition on the ground floor there is a large sunroom, utility room and downstairs cloakroom. On the first floor there are two bedroom suites, both with en-suites shower rooms, the master having a balcony overlooking the adjoining paddock. Three further bedrooms and a family bathroom complete the first floor accommodation. Outside there is a large detached double garage, beautifully landscaped gardens approaching ½ acre with a further ¾ acre paddock to the rear. n.b. there is a further paddock adjacent to the house of about 2 acres which is available by separate negotiation. Council Tax Band G.