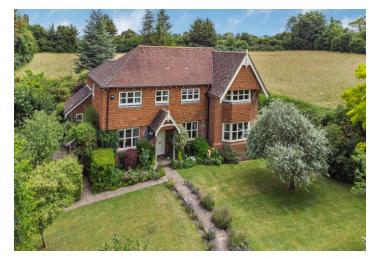

## Paddocks Ryse, Shere Road, West Horsley, Surrey, KT24 6EF

Situated on the edge of the Surrey Hills an attractive detached farmhouse style five bedroom family home enjoying countryside views on a 1.25 acre plot in West Horsley.

## THE PROPERTY

Paddocks Ryse is a spacious family home offering extensive five bedroom accommodation in excess of 3,000 sq ft set over two floors and occupying a wonderful plot of about 1.25 acres situated on the edge of the Surrey Hills, an area of outstanding natural beauty. The property was built in Surrey farmhouse style and is on the market for the first time since new having been exceptionally maintained by the current owner. The quality and sense of space is immediate from the wonderful oak panelled reception hall, which gives access to the three main reception rooms and large kitchen/breakfast room. In addition on the ground floor there is a large sunroom, utility room and downstairs cloakroom. On the first floor there are two bedroom suites, both with en-suites shower rooms, the master having a balcony overlooking the adjoining paddock. Three further bedrooms and a family bathroom complete the first floor accommodation. Outside there is a large detached double garage, beautifully landscaped gardens approaching ½ acre with a further ¾ acre paddock to the rear. n.b. there is a further paddock adjacent to the house of about 2 acres which is available by separate negotiation. Council Tax Band G.