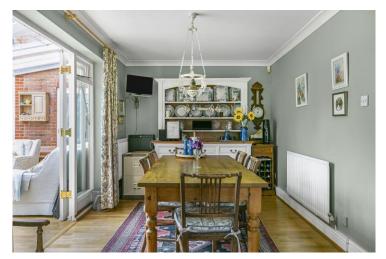

## THE PROPERTY

Paddocks Ryse is a spacious family home offering extensive five bedroom accommodation in excess of 3,000 sq ft set over two floors and occupying a wonderful plot of about 1.25 acres situated on the edge of the Surrey Hills, an area of outstanding natural beauty. The property was built in Surrey farmhouse style and is on the market for the first time since new having been exceptionally maintained by the current owner. The quality and sense of space is immediate from the wonderful oak panelled reception hall, which gives access to the three main reception rooms and large kitchen/breakfast room. In addition on the ground floor there is a large sunroom, utility room and downstairs cloakroom. On the first floor there are two bedroom suites, both with en-suites shower rooms, the master having a balcony overlooking the adjoining paddock. Three further bedrooms and a family bathroom complete the first floor accommodation. Outside there is a large detached double garage, beautifully landscaped gardens approaching ½ acre with a further ¾ acre paddock to the rear. n.b. there is a further paddock adjacent to the house of about 2 acres which is available by separate negotiation. Council Tax Band G.