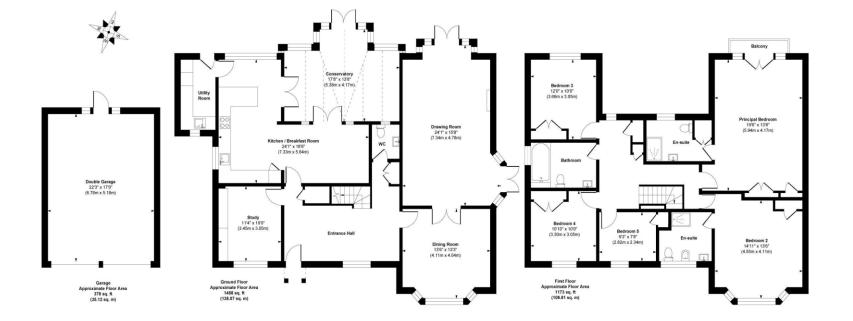

## **Local Authority**

Guildford Borough Council: 01483 505050

Approx. Gross Internal Floor Area 3039 sq. ft / 282.00 sq. m(Including Garage)

East Horsley Office
2 Station Approach, East Horsley,
Surrey, KT24 6QX
Tel: 01483 285757
Email: horsleyoffice@henshaws.net

## THE PROPERTY

Paddocks Ryse is a spacious family home offering extensive five bedroom accommodation in excess of 3,000 sq ft set over two floors and occupying a wonderful plot of about 1.25 acres situated on the edge of the Surrey Hills, an area of outstanding natural beauty. The property was built in Surrey farmhouse style and is on the market for the first time since new having been exceptionally maintained by the current owner. The quality and sense of space is immediate from the wonderful oak panelled reception hall, which gives access to the three main reception rooms and large kitchen/breakfast room. In addition on the ground floor there is a large sunroom, utility room and downstairs cloakroom. On the first floor there are two bedroom suites, both with en-suites shower rooms, the master having a balcony overlooking the adjoining paddock. Three further bedrooms and a family bathroom complete the first floor accommodation. Outside there is a large detached double garage, beautifully landscaped gardens approaching ½ acre with a further ¾ acre paddock to the rear. n.b. there is a further paddock adjacent to the house of about 2 acres which is available by separate negotiation. Council Tax Band G.