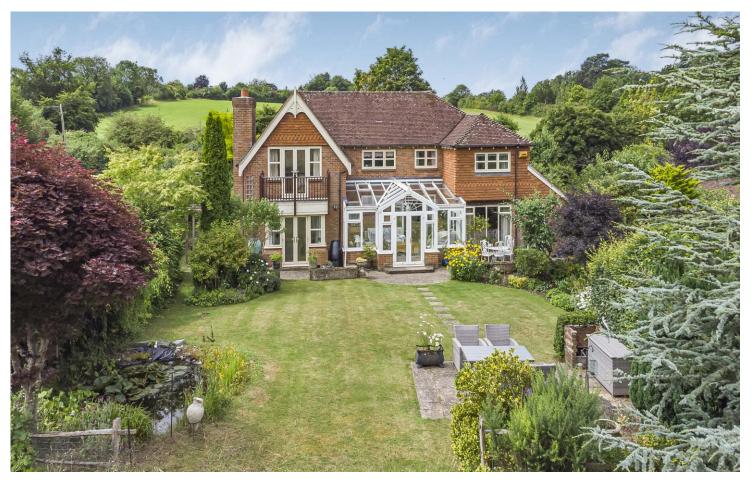

## Paddocks Ryse, Shere Road, West Horsley, Surrey, KT24 6EF

Situated on the edge of the Surrey Hills an attractive detached farmhouse style five bedroom family home enjoying countryside views on a 1.25 acre plot in West Horsley.

## THE PROPERTY

Paddocks Ryse is a spacious family home offering extensive five bedroom accommodation in excess of 3,000 sq ft set over two floors and occupying a wonderful plot of about 1.25 acres situated on the edge of the Surrey Hills, an area of outstanding natural beauty. The property was built in Surrey farmhouse style and is on the market for the first time since new having been exceptionally maintained by the current owner. The quality and sense of space is immediate from the wonderful oak panelled reception hall, which gives access to the three main reception rooms and large kitchen/breakfast room. In addition on the ground floor there is a large sunroom, utility room and downstairs cloakroom. On the first floor there are two bedroom suites, both with en-suites shower rooms, the master having a balcony overlooking the adjoining paddock. Three further bedrooms and a family bathroom complete the first floor accommodation. Outside there is a large detached double garage, beautifully landscaped gardens approaching ½ acre with a further ¾ acre paddock to the rear. n.b. there is a further paddock adjacent to the house of about 2 acres which is available by separate negotiation. Council Tax Band G.