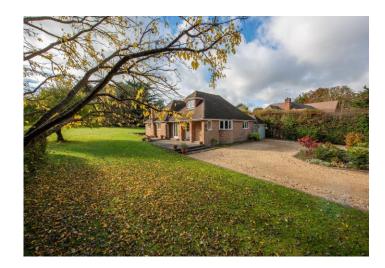

# Patrew, Pine Walk, East Horsley, Surrey, KT24 5AG

With fabulous views on a south-westerly plot a detached chalet style home with potential to modernise/extend in a private road location.

## THE PROPERTY

Situated in one of the most prestigious private road locations in East Horsley with fabulous views, we are delighted to offer for sale a substantial detached chalet style home. The property offers tremendous potential to improve and extend the existing space which already has excellent 5 bedroom accommodation approaching 2,500sqft. Alternatively it may be possible to build a new detached family home STPP. The property sits on a wonderful plot approaching ¾ acre and enjoys a south-westerly aspect over adjoining fields. Pine Walk forming part of the much south after Pennymead private estate, is recognized as being one of the finest locations in the village and therefore provides an opportunity to create a 'forever' home. Council Tax Band G.