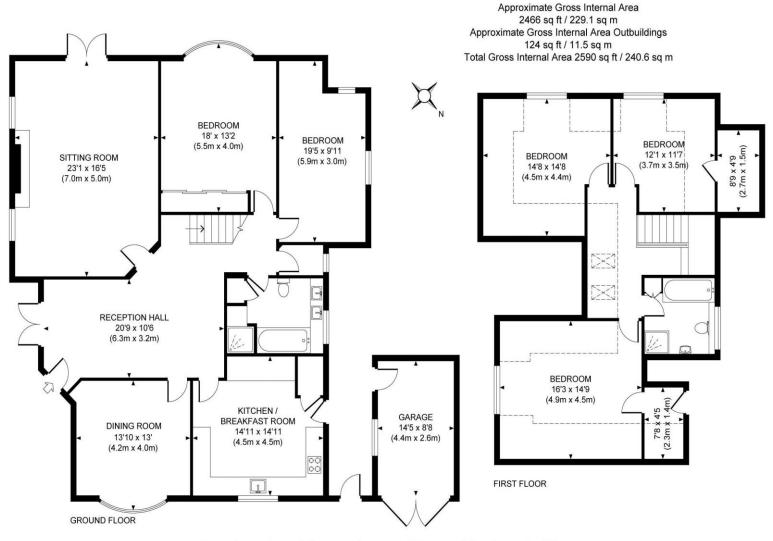

# **Local Authority**

Guildford Borough Council: 01483 505050

This plan is for layout guidance only. Not drawn to scale unless stated. Whilst every care is taken in the preparation of this plan, please check all dimensions, shapes and compass bearings before making any decisions reliant upon them.

## THE PROPERTY

Situated in one of the most prestigious private road locations in East Horsley with fabulous views, we are delighted to offer for sale a substantial detached chalet style home. The property offers tremendous potential to improve and extend the existing space which already has excellent 5 bedroom accommodation approaching 2,500sqft. Alternatively it may be possible to build a new detached family home STPP. The property sits on a wonderful plot approaching ¾ acre and enjoys a south-westerly aspect over adjoining fields. Pine Walk forming part of the much south after Pennymead private estate, is recognized as being one of the finest locations in the village and therefore provides an opportunity to create a 'forever' home. Council Tax Band G.