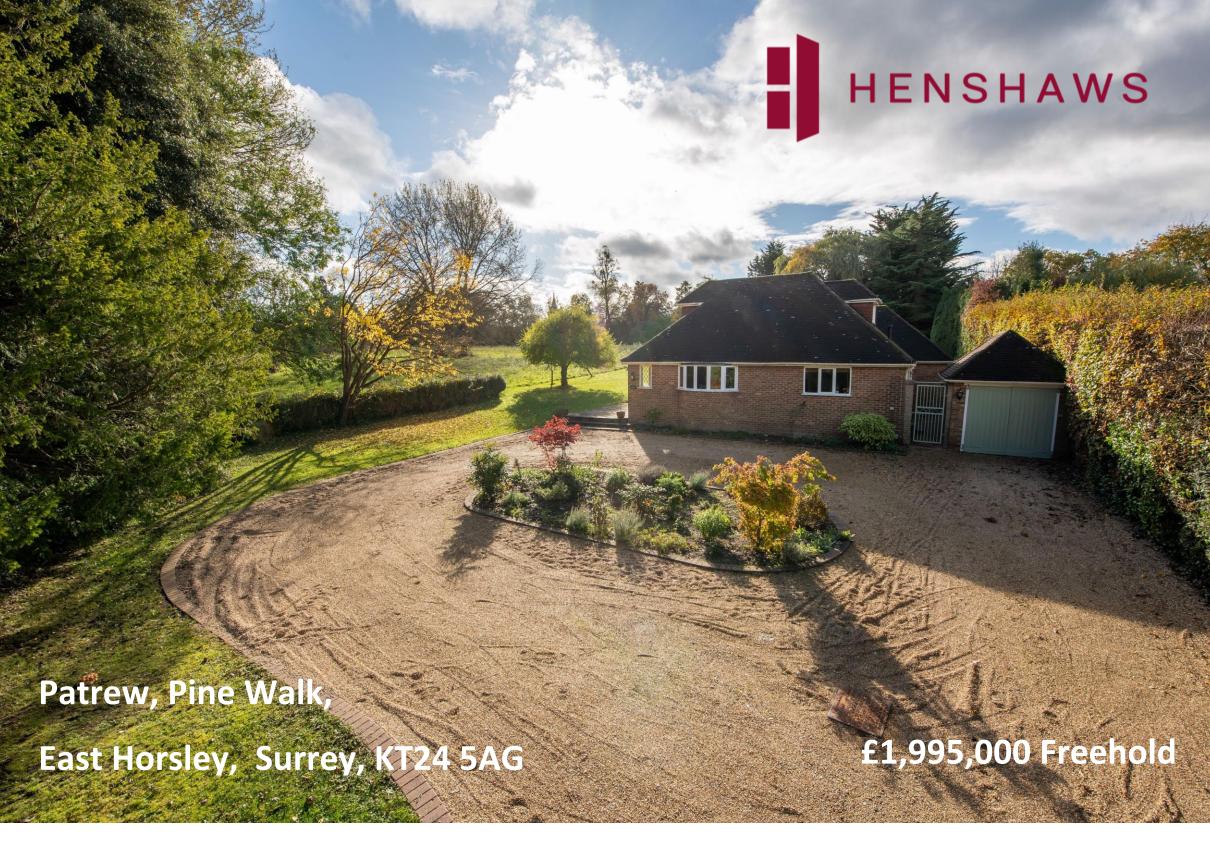

# Patrew, Pine Walk, East Horsley, Surrey, KT24 5AG

With fabulous views on a south-westerly plot a detached chalet style home with potential to modernise/extend in a private road location.

## THE PROPERTY

Situated in one of the most prestigious private road locations in East Horsley with fabulous views, we are delighted to offer for sale a substantial detached chalet style home. The property offers tremendous potential to improve and extend the existing space which already has excellent 5 bedroom accommodation approaching 2,500sqft. Alternatively it may be possible to build a new detached family home STPP. The property sits on a wonderful plot approaching ¾ acre and enjoys a south-westerly aspect over adjoining fields. Pine Walk forming part of the much south after Pennymead private estate, is recognized as being one of the finest locations in the village and therefore provides an opportunity to create a 'forever' home. Council Tax Band G.