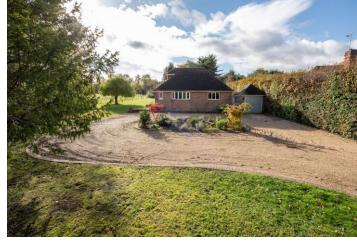

# Patrew, Pine Walk, East Horsley, Surrey, KT24 5AG

With fabulous views on a south-westerly plot a detached chalet style home with potential to modernise/extend in a private road location.

## THE PROPERTY

Situated in one of the most prestigious private road locations in East Horsley with fabulous views, we are delighted to offer for sale a substantial detached chalet style home. The property offers tremendous potential to improve and extend the existing space which already has excellent 5 bedroom accommodation approaching 2,500sqft. Alternatively it may be possible to build a new detached family home STPP. The property sits on a wonderful plot approaching ¾ acre and enjoys a south-westerly aspect over adjoining fields. Pine Walk forming part of the much south after Pennymead private estate, is recognized as being one of the finest locations in the village and therefore provides an opportunity to create a 'forever' home. Council Tax Band G.