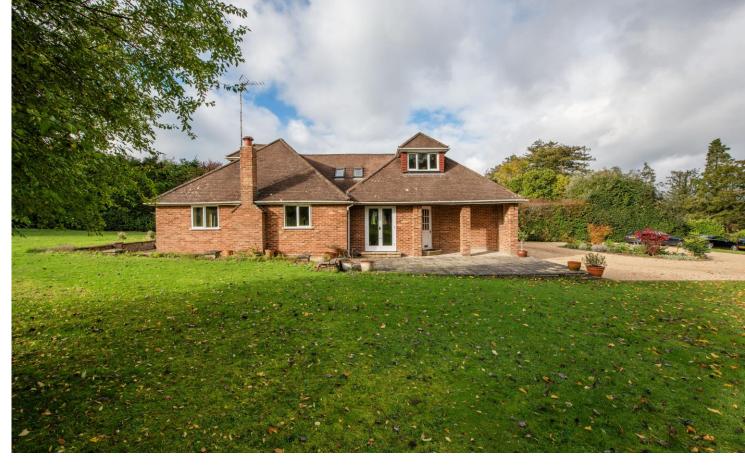

# Patrew, Pine Walk, East Horsley, Surrey, KT24 5AG

With fabulous views on a south-westerly plot a detached chalet style home with potential to modernise/extend in a private road location.

## THE PROPERTY

Situated in one of the most prestigious private road locations in East Horsley with fabulous views, we are delighted to offer for sale a substantial detached chalet style home. The property offers tremendous potential to improve and extend the existing space which already has excellent 5 bedroom accommodation approaching 2,500sqft. Alternatively it may be possible to build a new detached family home STPP. The property sits on a wonderful plot approaching ¾ acre and enjoys a south-westerly aspect over adjoining fields. Pine Walk forming part of the much south after Pennymead private estate, is recognized as being one of the finest locations in the village and therefore provides an opportunity to create a 'forever' home. Council Tax Band G.