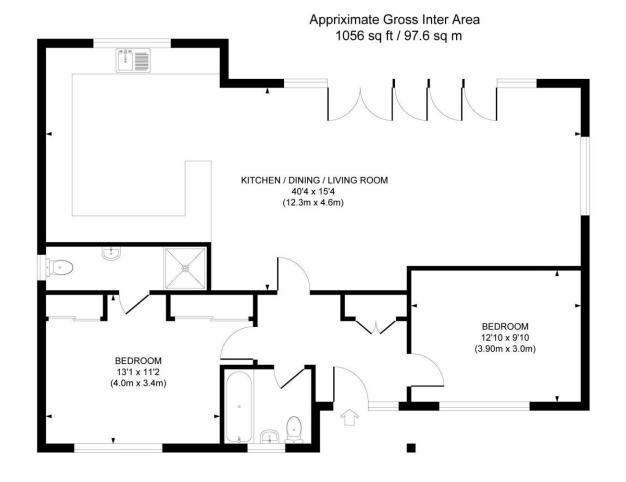

## THE PROPERTY

A spacious two bedroom detached bungalow built in 2017 occupying a wonderful position overlooking Timbers Lake and situated close to local shops and under a mile from the village center and station. There is a welcoming entrance hall, which opens to the main living/dining room/kitchen. The living/dining areas have two sets of sliding bifold doors to the rear terrace and with fabulous views across the lake. This room is open to the kitchen comprehensively fitted and again with views to the rear. There are two double bedrooms, the master benefiting from an en-suite shower room and a further shower room, which is large enough to be changed to a bathroom if preferred. Outside to the front is ample parking, whilst the rear has both terrace and decking areas and well stocked flower and shrub borders. The aspect over the lake with woodland surrounding provides a delightful and peaceful environment with an abundance of wildlife, including visiting swans, moorhens, and mandarin ducks. Council Tax Band F.