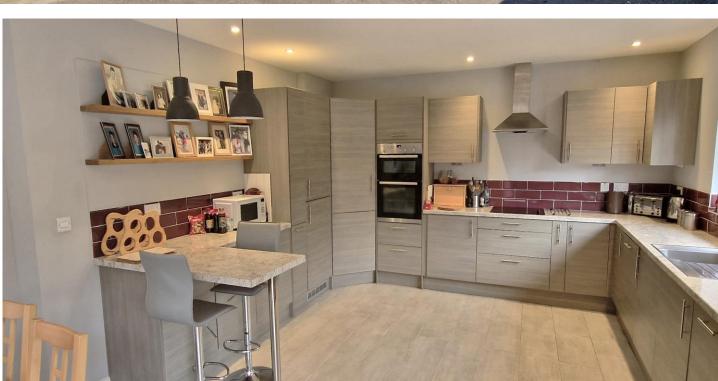

## THE PROPERTY

A spacious two bedroom detached bungalow built in 2017 occupying a wonderful position overlooking Timbers Lake and situated close to local shops and under a mile from the village center and station. There is a welcoming entrance hall, which opens to the main living/dining room/kitchen. The living/dining areas have two sets of sliding bifold doors to the rear terrace and with fabulous views across the lake. This room is open to the kitchen comprehensively fitted and again with views to the rear. There are two double bedrooms, the master benefiting from an en-suite shower room and a further shower room, which is large enough to be changed to a bathroom if preferred. Outside to the front is ample parking, whilst the rear has both terrace and decking areas and well stocked flower and shrub borders. The aspect over the lake with woodland surrounding provides a delightful and peaceful environment with an abundance of wildlife, including visiting swans, moorhens, and mandarin ducks. Council Tax Band F.