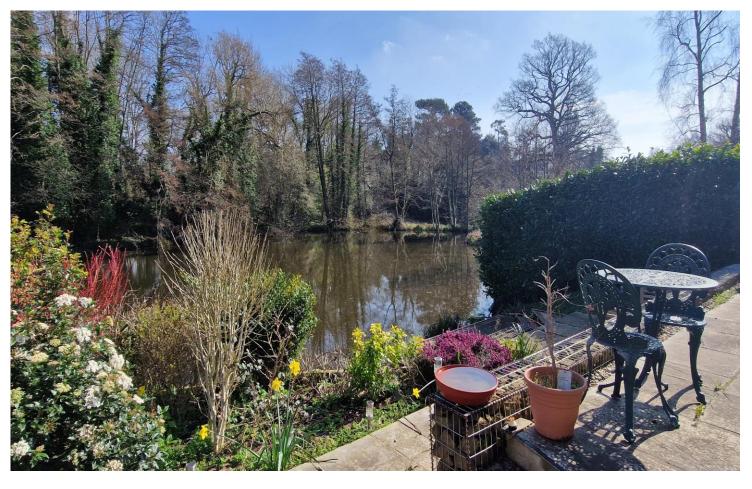

## THE PROPERTY

A spacious two bedroom detached bungalow built in 2017 occupying a wonderful position overlooking Timbers Lake and situated close to local shops and under a mile from the village center and station. There is a welcoming entrance hall, which opens to the main living/dining room/kitchen. The living/dining areas have two sets of sliding bifold doors to the rear terrace and with fabulous views across the lake. This room is open to the kitchen comprehensively fitted and again with views to the rear. There are two double bedrooms, the master benefiting from an en-suite shower room and a further shower room, which is large enough to be changed to a bathroom if preferred. Outside to the front is ample parking, whilst the rear has both terrace and decking areas and well stocked flower and shrub borders. The aspect over the lake with woodland surrounding provides a delightful and peaceful environment with an abundance of wildlife, including visiting swans, moorhens, and mandarin ducks. Council Tax Band F.