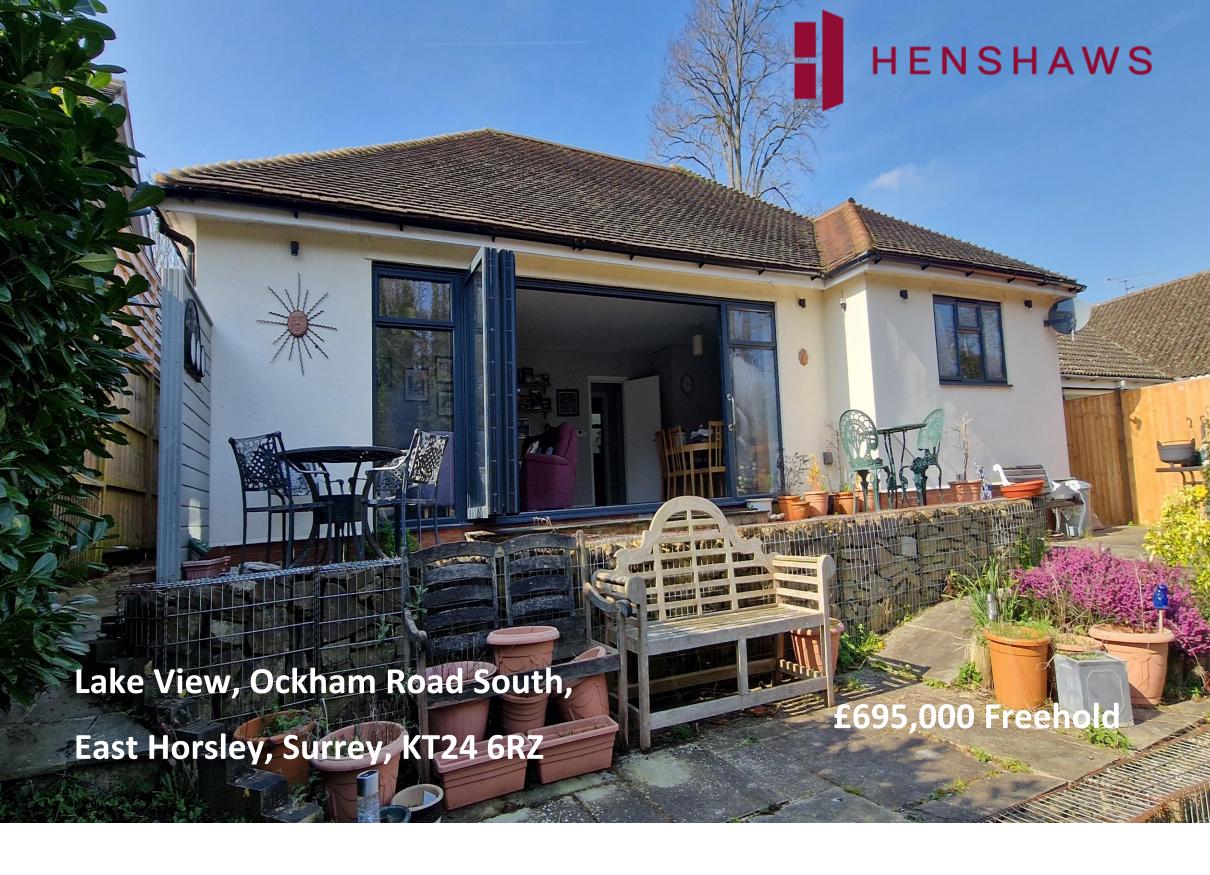

## Lake View, Ockham Road South, East Horsley, Surrey, KT24 6RZ

Set in a wonderful setting on a lake, a detached spacious two bedroom bunglow with off-street parking and only a short distance from local shops and under a mile from East Horsley village and station.

## THE PROPERTY

A spacious two bedroom detached bungalow built in 2017 occupying a wonderful position overlooking Timbers Lake and situated close to local shops and under a mile from the village center and station. There is a welcoming entrance hall, which opens to the main living/dining room/kitchen. The living/dining areas have two sets of sliding bifold doors to the rear terrace and with fabulous views across the lake. This room is open to the kitchen comprehensively fitted and again with views to the rear. There are two double bedrooms, the master benefiting from an en-suite shower room and a further shower room, which is large enough to be changed to a bathroom if preferred. Outside to the front is ample parking, whilst the rear has both terrace and decking areas and well stocked flower and shrub borders. The aspect over the lake with woodland surrounding provides a delightful and peaceful environment with an abundance of wildlife, including visiting swans, moorhens, and mandarin ducks. Council Tax Band F.