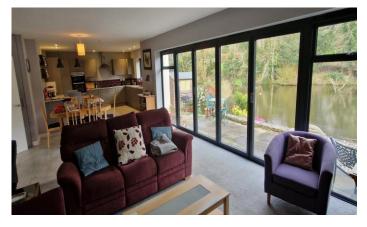

## Lake View, Ockham Road South, East Horsley, Surrey, KT24 6RZ

Set in a wonderful setting on a lake, a detached spacious two bedroom bunglow with off-street parking and only a short distance from local shops and under a mile from East Horsley village and station.

## THE PROPERTY

A spacious two bedroom detached bungalow built in 2017 occupying a wonderful position overlooking Timbers Lake and situated close to local shops and under a mile from the village center and station. There is a welcoming entrance hall, which opens to the main living/dining room/kitchen. The living/dining areas have two sets of sliding bifold doors to the rear terrace and with fabulous views across the lake. This room is open to the kitchen comprehensively fitted and again with views to the rear. There are two double bedrooms, the master benefiting from an en-suite shower room and a further shower room, which is large enough to be changed to a bathroom if preferred. Outside to the front is ample parking, whilst the rear has both terrace and decking areas and well stocked flower and shrub borders. The aspect over the lake with woodland surrounding provides a delightful and peaceful environment with an abundance of wildlife, including visiting swans, moorhens, and mandarin ducks. Council Tax Band F.