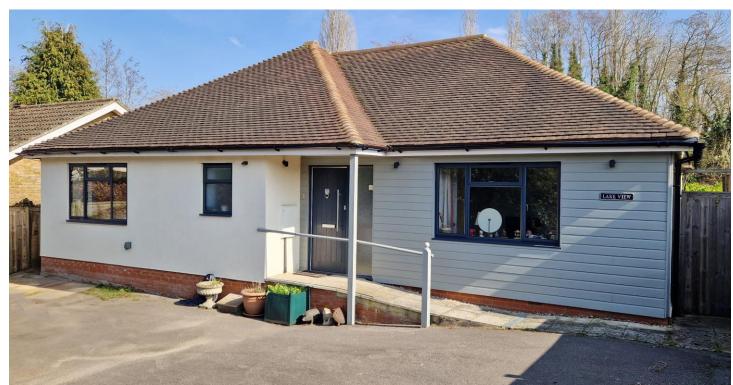

## **Directions**

From our office in East Horsley turn left along the Ockham Road South and after nearly a mile Lake View will be found on your left hand side a short distance before Bishopsmead Parade.

## Lake View, Ockham Road South, East Horsley, Surrey, KT24 6RZ

Set in a wonderful setting on a lake, a detached spacious two bedroom bunglow with off-street parking and only a short distance from local shops and under a mile from East Horsley village and station.

## THE PROPERTY

A spacious two bedroom detached bungalow built in 2017 occupying a wonderful position overlooking Timbers Lake and situated close to local shops and under a mile from the village center and station. There is a welcoming entrance hall, which opens to the main living/dining room/kitchen. The living/dining areas have two sets of sliding bifold doors to the rear terrace and with fabulous views across the lake. This room is open to the kitchen comprehensively fitted and again with views to the rear. There are two double bedrooms, the master benefiting from an en-suite shower room and a further shower room, which is large enough to be changed to a bathroom if preferred. Outside to the front is ample parking, whilst the rear has both terrace and decking areas and well stocked flower and shrub borders. The aspect over the lake with woodland surrounding provides a delightful and peaceful environment with an abundance of wildlife, including visiting swans, moorhens, and mandarin ducks. Council Tax Band F.