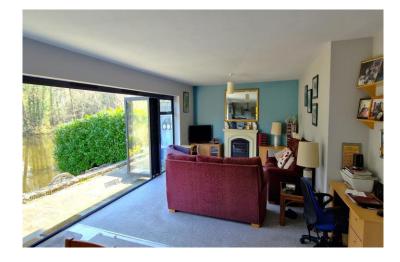

## THE PROPERTY

A spacious two bedroom detached bungalow built in 2017 occupying a wonderful position overlooking Timbers Lake and situated close to local shops and under a mile from the village center and station. There is a welcoming entrance hall, which opens to the main living/dining room/kitchen. The living/dining areas have two sets of sliding bifold doors to the rear terrace and with fabulous views across the lake. This room is open to the kitchen comprehensively fitted and again with views to the rear. There are two double bedrooms, the master benefiting from an en-suite shower room and a further shower room, which is large enough to be changed to a bathroom if preferred. Outside to the front is ample parking, whilst the rear has both terrace and decking areas and well stocked flower and shrub borders. The aspect over the lake with woodland surrounding provides a delightful and peaceful environment with an abundance of wildlife, including visiting swans, moorhens, and mandarin ducks. Council Tax Band F.