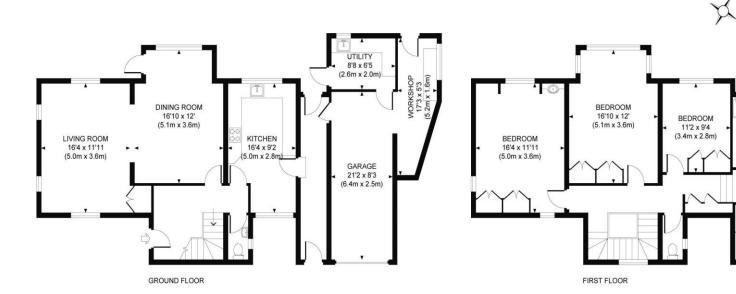

## **Local Authority**

Guildford Borough Council: 01483 505050

Approximate Gross Internal Area 1958 sq ft / 181.9 sq m

This plan is for layout guidance only. Not drawn to scale unless stated. Whilst every care is taken in the preparation of this plan, please check all dimensions, shapes and compass bearings before making any decisions reliant upon them.