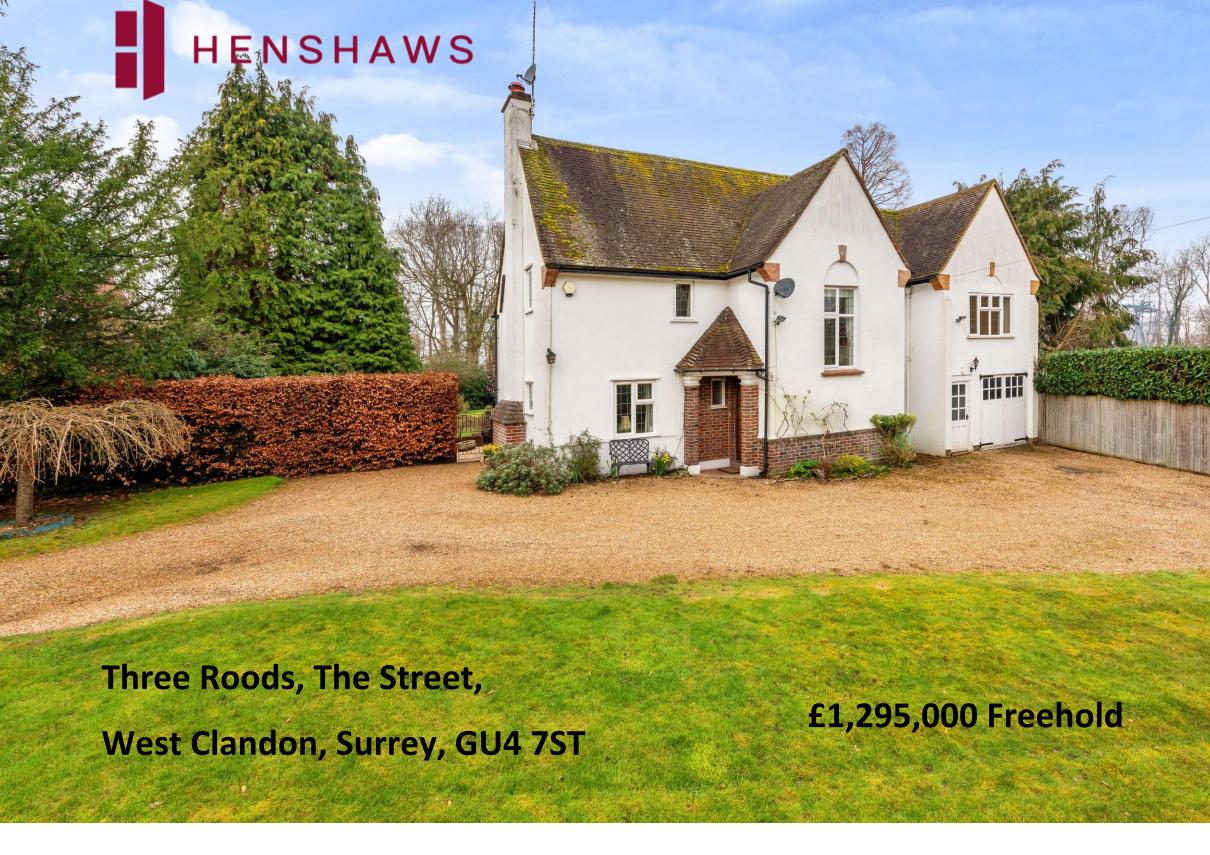

## Three Roods, The Street, West Clandon, Surrey, GU4 7ST

Set in the heart of West Clandon on a half acre plot, a four bedroom character home enjoying views at the rear over woodland and fields.

## THE PROPERTY

A charming character detached home, situated on a wonderful half acre plot, in the heart of West Clandon Village. Set well back from the road and enjoying an open aspect to the rear over woodland and fields this delightful four bedroom home is on the market for the first time in many decades. The house has been updated and maintained over the years, however does offer further potential to modernize and being on a particularly wide plot extend subject to planning consent. The gardens are an absolute delight benefitting from a predominately westerly rear aspect to enjoy the afternoon sun, whilst all principle rooms in the house, including the lounge, dining room, kitchen and three main bedrooms enjoy the aspect over the rear garden with views beyond. West Clandon Station offering a commuter service to London Waterloo and being just two stops to Guildford mainline station is about a 10 minute walk away, and the A3 and M25 are both within a few minutes drive. Council Tax Band G.