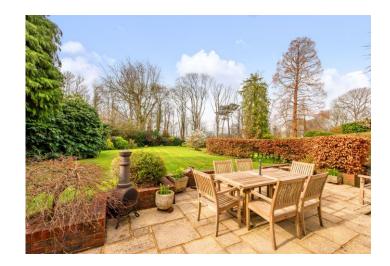

## Three Roods, The Street, West Clandon, Surrey, GU4 7ST

Set in the heart of West Clandon on a half acre plot, a four bedroom character home enjoying views at the rear over woodland and fields.

## THE PROPERTY

A charming character detached home, situated on a wonderful half acre plot, in the heart of West Clandon Village. Set well back from the road and enjoying an open aspect to the rear over woodland and fields this delightful four bedroom home is on the market for the first time in many decades. The house has been updated and maintained over the years, however does offer further potential to modernize and being on a particularly wide plot extend subject to planning consent. The gardens are an absolute delight benefitting from a predominately westerly rear aspect to enjoy the afternoon sun, whilst all principle rooms in the house, including the lounge, dining room, kitchen and three main bedrooms enjoy the aspect over the rear garden with views beyond. West Clandon Station offering a commuter service to London Waterloo and being just two stops to Guildford mainline station is about a 10 minute walk away, and the A3 and M25 are both within a few minutes drive. Council Tax Band G.