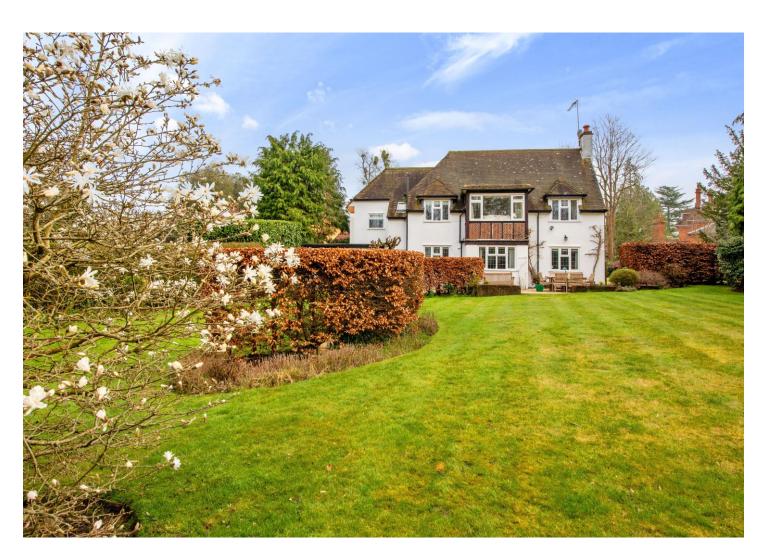

## Three Roods, The Street, West Clandon, Surrey, GU4 7ST

Set in the heart of West Clandon on a half acre plot, a four bedroom character home enjoying views at the rear over woodland and fields.

## THE PROPERTY

A charming character detached home, situated on a wonderful half acre plot, in the heart of West Clandon Village. Set well back from the road and enjoying an open aspect to the rear over woodland and fields this delightful four bedroom home is on the market for the first time in many decades. The house has been updated and maintained over the years, however does offer further potential to modernize and being on a particularly wide plot extend subject to planning consent. The gardens are an absolute delight benefitting from a predominately westerly rear aspect to enjoy the afternoon sun, whilst all principle rooms in the house, including the lounge, dining room, kitchen and three main bedrooms enjoy the aspect over the rear garden with views beyond. West Clandon Station offering a commuter service to London Waterloo and being just two stops to Guildford mainline station is about a 10 minute walk away, and the A3 and M25 are both within a few minutes drive. Council Tax Band G.