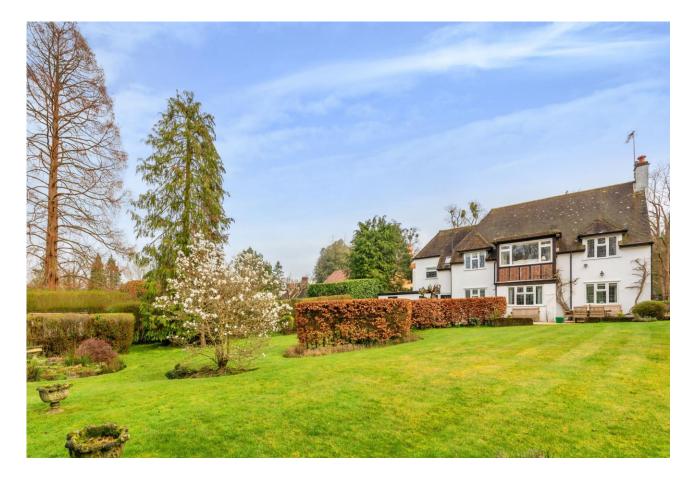

## Three Roods, The Street, West Clandon, Surrey, GU4 7ST

Set in the heart of West Clandon on a half acre plot, a four bedroom character home enjoying views at the rear over woodland and fields.

## THE PROPERTY

A charming character detached home, situated on a wonderful half acre plot, in the heart of West Clandon Village. Set well back from the road and enjoying an open aspect to the rear over woodland and fields this delightful four bedroom home is on the market for the first time in many decades. The house has been updated and maintained over the years, however does offer further potential to modernize and being on a particularly wide plot extend subject to planning consent. The gardens are an absolute delight benefitting from a predominately westerly rear aspect to enjoy the afternoon sun, whilst all principle rooms in the house, including the lounge, dining room, kitchen and three main bedrooms enjoy the aspect over the rear garden with views beyond. West Clandon Station offering a commuter service to London Waterloo and being just two stops to Guildford mainline station is about a 10 minute walk away, and the A3 and M25 are both within a few minutes drive. Council Tax Band G.