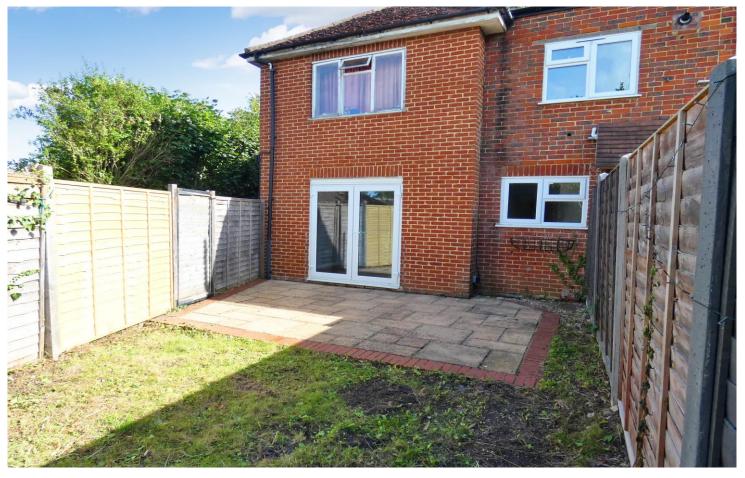

## 4 Westmead, The Street, Effingham, Surrey, KT24 5LQ

Within close promixity to Effingham village shops, a vacant one bedroom, garden maisonette with no onward chain.

## THE PROPERTY

A one bedroom, ground floor, garden maisonette in the heart of Effingham village situated close to the shops that include a bakery, butchers, newsagents and hardware store. Rural footpaths to East Horsley and the Surrey Hills are nearby with miles of country paths, ideal for walking and mountain biking. The flat benefits from a recently fitted kitchen with an excellent range of grey wall and base units with space for a slot-in cooker, upright fridge/freezer and washing machine. The lounge has double glazed, double opening doors out to the rear patio and garden and a cupboard housing the gas fired boiler and hot water cylinder. The L-shaped hall leads into the double bedroom with a double glazed bay window to the front and plenty of room to fit built-in wardrobes if so desired. Off the hall is a useful storage cupboard. The family bathroom has a white suite with a shower over the bath, basin and w.c. The garden backs west so enjoys the afternoon and evening sunshine and is a blank canvas for the new owners to make their mark. Beyond the garden there are 4 parking spaces, one for each flat at Westmead. The lease has 61 years to run (extension being arranged) and is share of freehold. Maintenance charges are £30.00 pcm and there is no ground rent payable. The flat is vacant and available with no onward chain. Council Tax Band C.