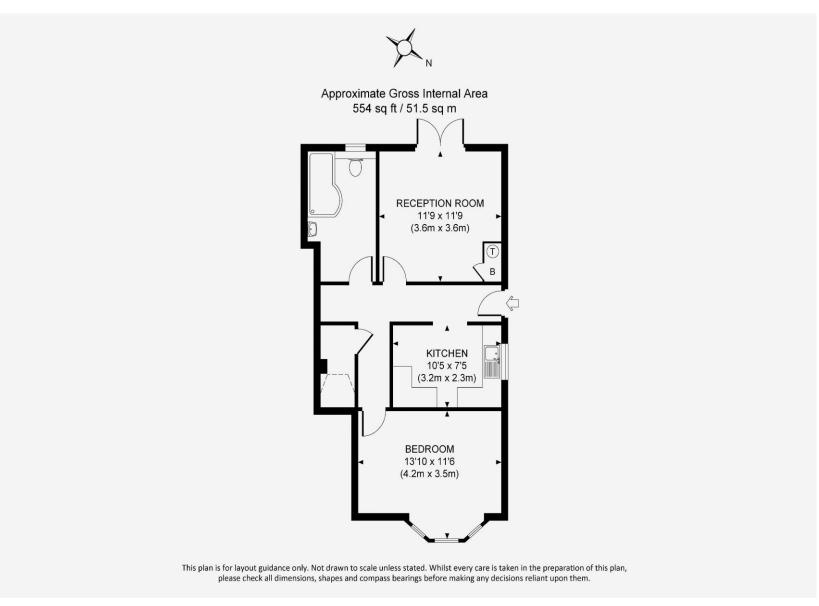

## THE PROPERTY

A one bedroom, ground floor, garden maisonette in the heart of Effingham village situated close to the shops that include a bakery, butchers, newsagents and hardware store. Rural footpaths to East Horsley and the Surrey Hills are nearby with miles of country paths, ideal for walking and mountain biking. The flat benefits from a recently fitted kitchen with an excellent range of grey wall and base units with space for a slot-in cooker, upright fridge/freezer and washing machine. The lounge has double glazed, double opening doors out to the rear patio and garden and a cupboard housing the gas fired boiler and hot water cylinder. The L-shaped hall leads into the double bedroom with a double glazed bay window to the front and plenty of room to fit built-in wardrobes if so desired. Off the hall is a useful storage cupboard. The family bathroom has a white suite with a shower over the bath, basin and w.c. The garden backs west so enjoys the afternoon and evening sunshine and is a blank canvas for the new owners to make their mark. Beyond the garden there are 4 parking spaces, one for each flat at Westmead. The lease has 61 years to run (extension being arranged) and is share of freehold. Maintenance charges are £30.00 pcm and there is no ground rent payable. The flat is vacant and available with no onward chain. Council Tax Band C.