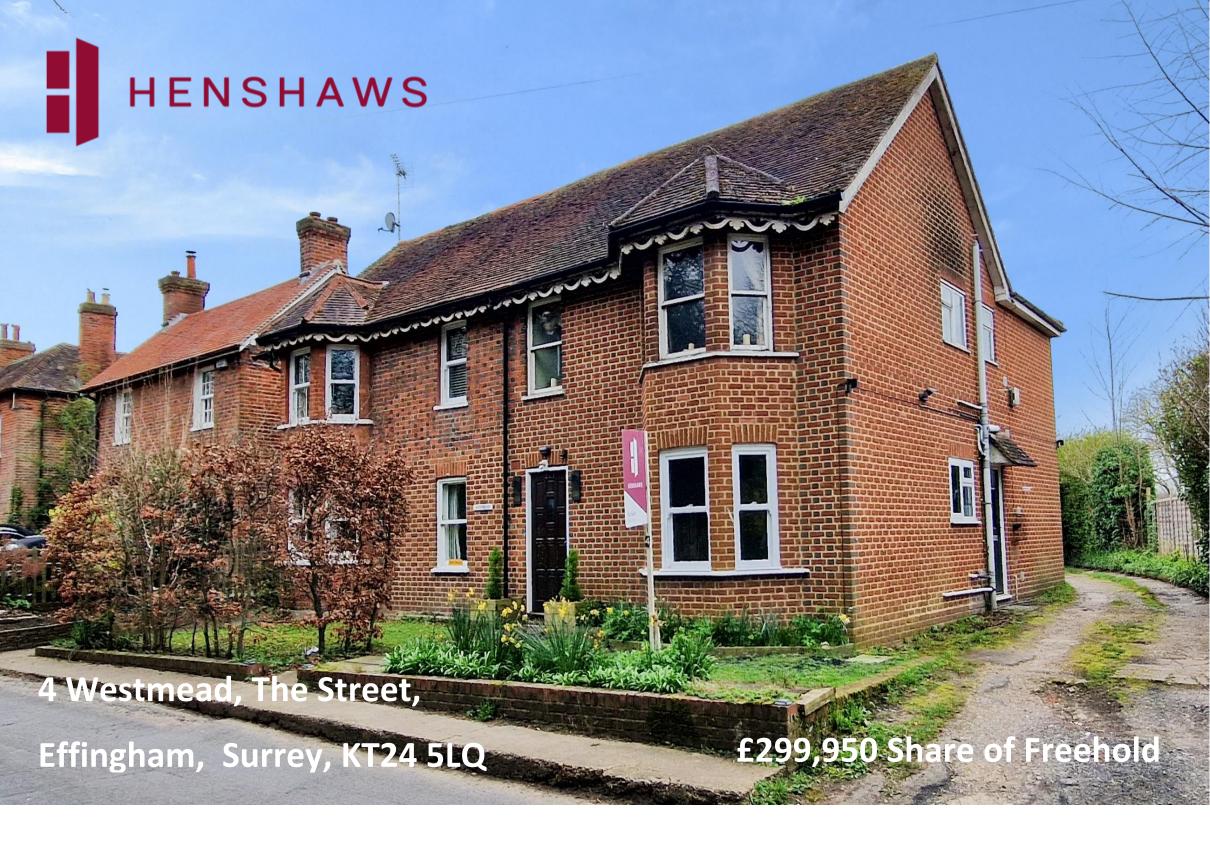

## 4 Westmead, The Street, Effingham, Surrey, KT24 5LQ

Within close promixity to Effingham village shops, a vacant one bedroom, garden maisonette with no onward chain.

## THE PROPERTY

A one bedroom, ground floor, garden maisonette in the heart of Effingham village situated close to the shops that include a bakery, butchers, newsagents and hardware store. Rural footpaths to East Horsley and the Surrey Hills are nearby with miles of country paths, ideal for walking and mountain biking. The flat benefits from a recently fitted kitchen with an excellent range of grey wall and base units with space for a slot-in cooker, upright fridge/freezer and washing machine. The lounge has double glazed, double opening doors out to the rear patio and garden and a cupboard housing the gas fired boiler and hot water cylinder. The L-shaped hall leads into the double bedroom with a double glazed bay window to the front and plenty of room to fit built-in wardrobes if so desired. Off the hall is a useful storage cupboard. The family bathroom has a white suite with a shower over the bath, basin and w.c. The garden backs west so enjoys the afternoon and evening sunshine and is a blank canvas for the new owners to make their mark. Beyond the garden there are 4 parking spaces, one for each flat at Westmead. The lease has 61 years to run (extension being arranged) and is share of freehold. Maintenance charges are £30.00 pcm and there is no ground rent payable. The flat is vacant and available with no onward chain. Council Tax Band C.