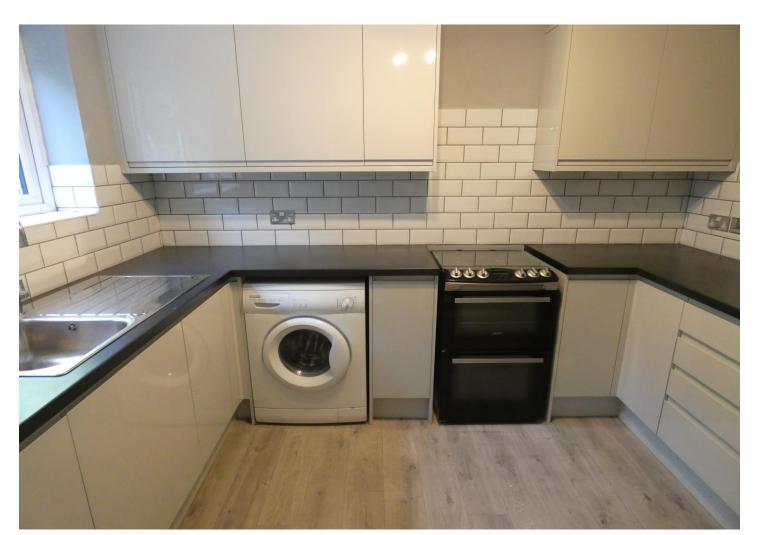

## THE PROPERTY

A one bedroom, ground floor, garden maisonette in the heart of Effingham village situated close to the shops that include a bakery, butchers, newsagents and hardware store. Rural footpaths to East Horsley and the Surrey Hills are nearby with miles of country paths, ideal for walking and mountain biking. The flat benefits from a recently fitted kitchen with an excellent range of grey wall and base units with space for a slot-in cooker, upright fridge/freezer and washing machine. The lounge has double glazed, double opening doors out to the rear patio and garden and a cupboard housing the gas fired boiler and hot water cylinder. The L-shaped hall leads into the double bedroom with a double glazed bay window to the front and plenty of room to fit built-in wardrobes if so desired. Off the hall is a useful storage cupboard. The family bathroom has a white suite with a shower over the bath, basin and w.c. The garden backs west so enjoys the afternoon and evening sunshine and is a blank canvas for the new owners to make their mark. Beyond the garden there are 4 parking spaces, one for each flat at Westmead. The lease has 61 years to run (extension being arranged) and is share of freehold. Maintenance charges are £30.00 pcm and there is no ground rent payable. The flat is vacant and available with no onward chain. Council Tax Band C.