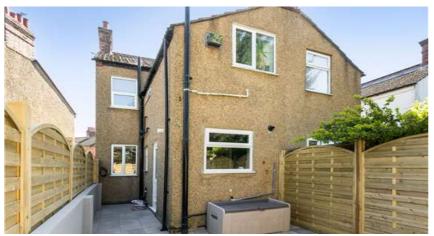

#### **Features**

Newly decorated apartment, Brand new bathroom and new carpets, Private garden with storage, Modern kitchen with appliances, Close to shops and station, On-street parking Located close to shops and station, this ground floor property is immaculately presented throughout. Includes modern kitchen, brand new bathroom, new carpets and private paved garden.

#### **The Property**

Newly decorated ground floor apartment including new carpets, with private paved garden. Accommodation comprises: Communal entrance leading to private front door, hallway to double bedroom, living room with decorative feature fireplace, brand new bathroom and fitted kitchen with appliances. Outside to the front is on-street parking.