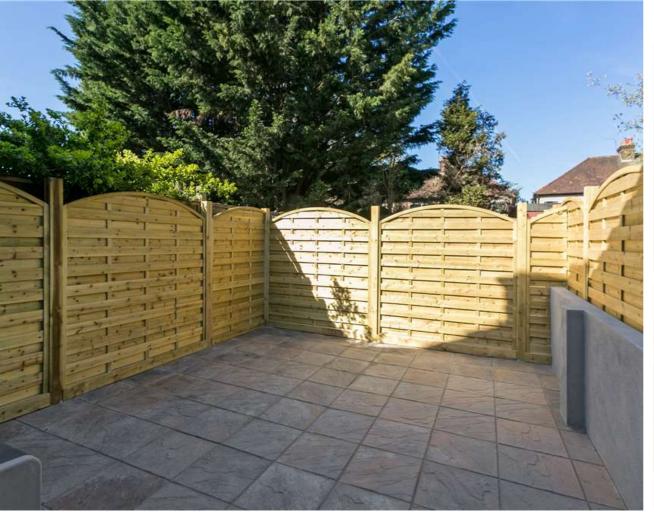

#### **Features**

Newly decorated apartment, Brand new bathroom and new carpets, Private garden with storage, Modern kitchen with appliances, Close to shops and station, On-street parking Located close to shops and station, this ground floor property is immaculately presented throughout. Includes modern kitchen, brand new bathroom, new carpets and private paved garden.

#### **The Property**

Newly decorated ground floor apartment including new carpets, with private paved garden. Accommodation comprises: Communal entrance leading to private front door, hallway to double bedroom, living room with decorative feature fireplace, brand new bathroom and fitted kitchen with appliances. Outside to the front is on-street parking.