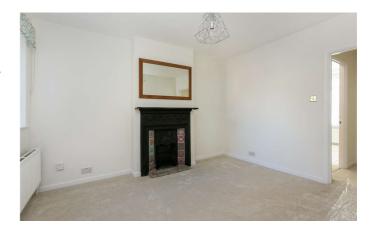

#### **The Property**

Newly decorated ground floor apartment including new carpets, with private paved garden. Accommodation comprises: Communal entrance leading to private front door, hallway to double bedroom, living room with decorative feature fireplace, brand new bathroom and fitted kitchen with appliances. Outside to the front is on-street parking.