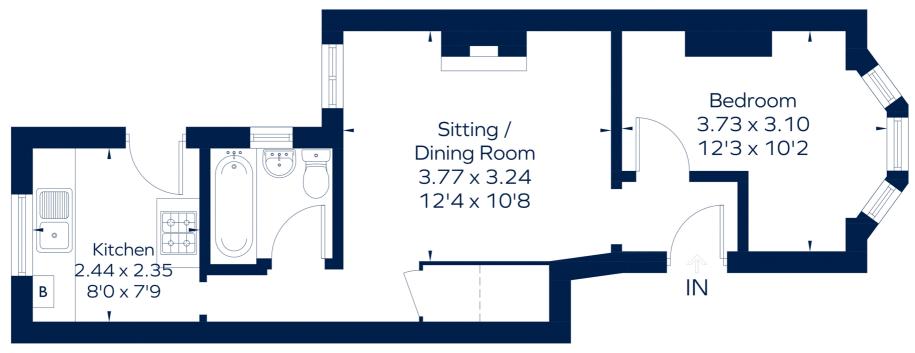

## STUNNING GROUND FLOOR APARTMENT WITH PRIVATE PAVED GARDEN

**Ground Floor** 

 $Surveyed \ and \ drawn \ in \ accordance \ with \ the \ International \ Property \ Measurement \ Standards \ (IPMS \ 2: \ Residential)$   $fourwalls-group.com \ 276794$ 