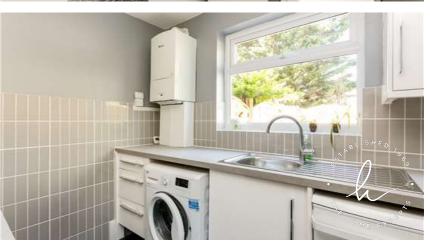

#### **Features**

Newly decorated apartment, Brand new bathroom and new carpets, Private garden with storage, Modern kitchen with appliances, Close to shops and station, On-street parking Located close to shops and station, this ground floor property is immaculately presented throughout. Includes modern kitchen, brand new bathroom, new carpets and private paved garden.

#### **The Property**

Newly decorated ground floor apartment including new carpets, with private paved garden. Accommodation comprises: Communal entrance leading to private front door, hallway to double bedroom, living room with decorative feature fireplace, brand new bathroom and fitted kitchen with appliances. Outside to the front is on-street parking.