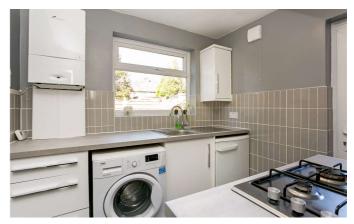

#### **Features**

Newly decorated apartment, Brand new bathroom and new carpets, Private garden with storage, Modern kitchen with appliances, Close to shops and station, On-street parking Located close to shops and station, this ground floor property is immaculately presented throughout. Includes modern kitchen, brand new bathroom, new carpets and private paved garden.

#### **The Property**

Newly decorated ground floor apartment including new carpets, with private paved garden. Accommodation comprises: Communal entrance leading to private front door, hallway to double bedroom, living room with decorative feature fireplace, brand new bathroom and fitted kitchen with appliances. Outside to the front is on-street parking.