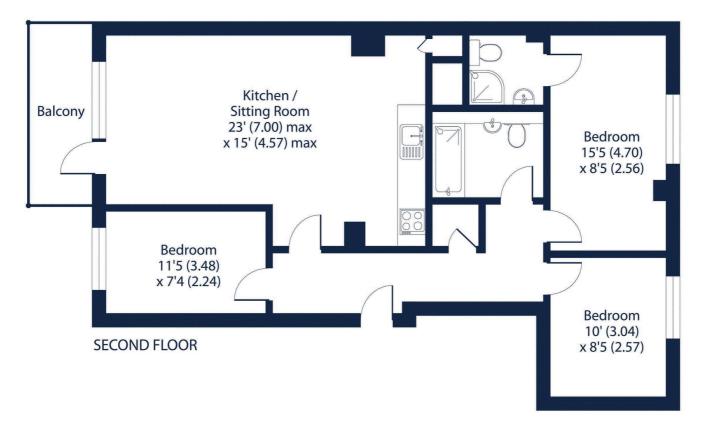

### Steeplands, Bushey, WD23

Approximate Area = 848 sq ft / 78.7 sq m

For identification only - Not to scale

Floor plan produced in accordance with RICS Property Measurement Standards incorporating International Property Measurement Standards (IPMS2 Residential). © nichecom 2023. Produced for Hamptons. REF: 1125687