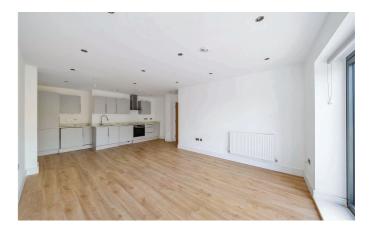

#### **The Property**

Located close to Bushey station and local shops, this spacious apartment is well presented throughout. The accommodation comprises: An entrance hallway, a spacious open-plan living/dining room with a modern fully fitted kitchen area and private balcony, main bedroom with en-suite shower room, two further double bathrooms and main bathroom. This property also includes CCTV security and underground parking (available by separate negotiation). Deposit equivalent to 5 weeks' rent. Council tax band F.