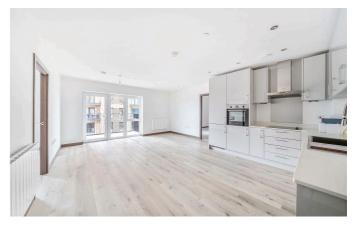

### **The Property**

This modern & stunning apartment includes high specification fixtures and fittings throughout. The accommodation comprises: Communal lift access to the private entrance, spacious open plan living space with balcony access, fully fitted kitchen with appliances, storage cupboard, main double bedroom with fitted wardrobes and a luxury en-suite bathroom and second double bedroom with en-suite shower room. Outside there is an allocated parking space and communal grounds. Deposit equivalent to 5 weeks' rent. Council tax band D.