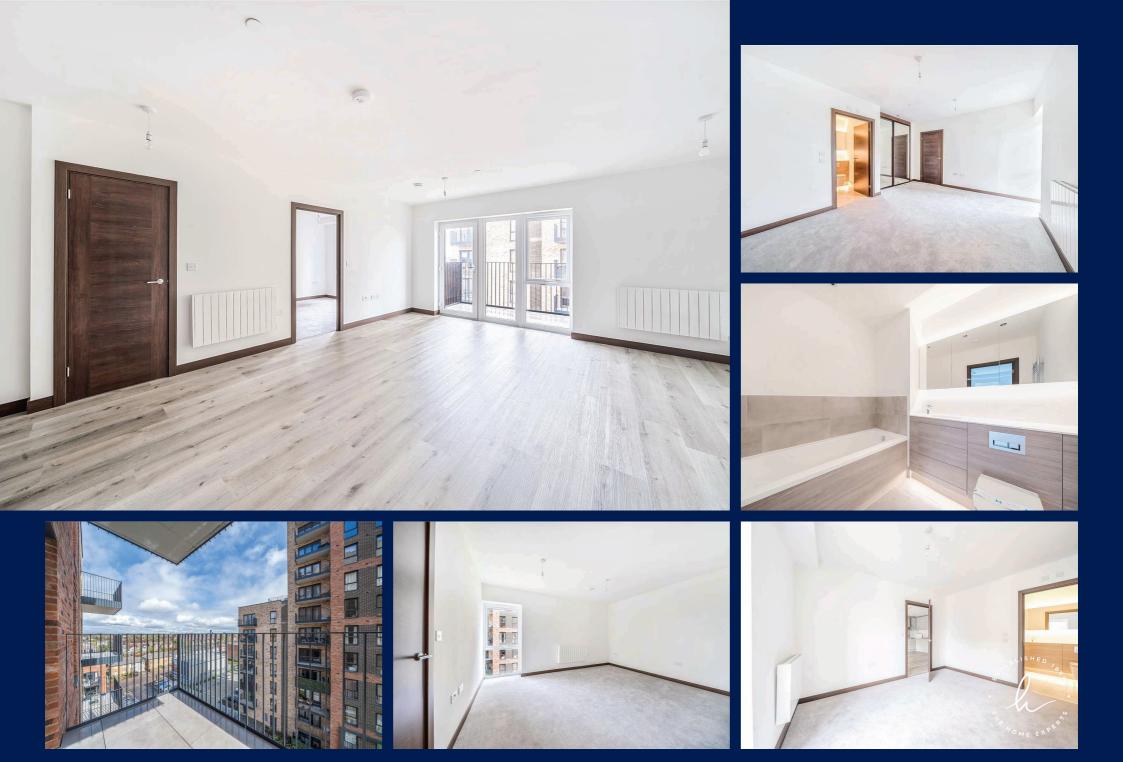

## A LOVELY MODERN APARTMENT WITH BALCONY AND PARKING SPACE

### **The Property**

This modern & stunning apartment includes high specification fixtures and fittings throughout. The accommodation comprises: Communal lift access to the private entrance, spacious open plan living space with balcony access, fully fitted kitchen with appliances, storage cupboard, main double bedroom with fitted wardrobes and a luxury en-suite bathroom and second double bedroom with en-suite shower room. Outside there is an allocated parking space and communal grounds. Deposit equivalent to 5 weeks' rent. Council tax band D.