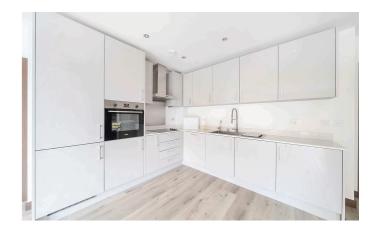

### **The Property**

This modern & stunning apartment includes high specification fixtures and fittings throughout. The accommodation comprises: Communal lift access to the private entrance, spacious open plan living space with balcony access, fully fitted kitchen with appliances, storage cupboard, main double bedroom with fitted wardrobes and a luxury en-suite bathroom and second double bedroom with en-suite shower room. Outside there is an allocated parking space and communal grounds. Deposit equivalent to 5 weeks' rent. Council tax band D.