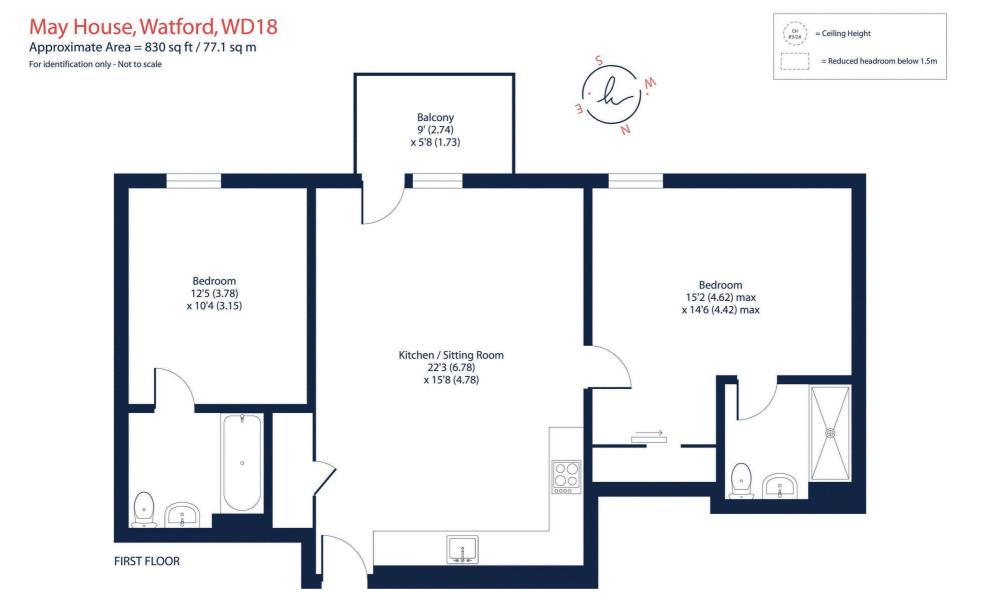

Floor plan produced in accordance with RICS Property Measurement Standards incorporating International Property Measurement Standards (IPMS2 Residential). © Michecom 2024. Produced for Hamptons. REF: 1109514