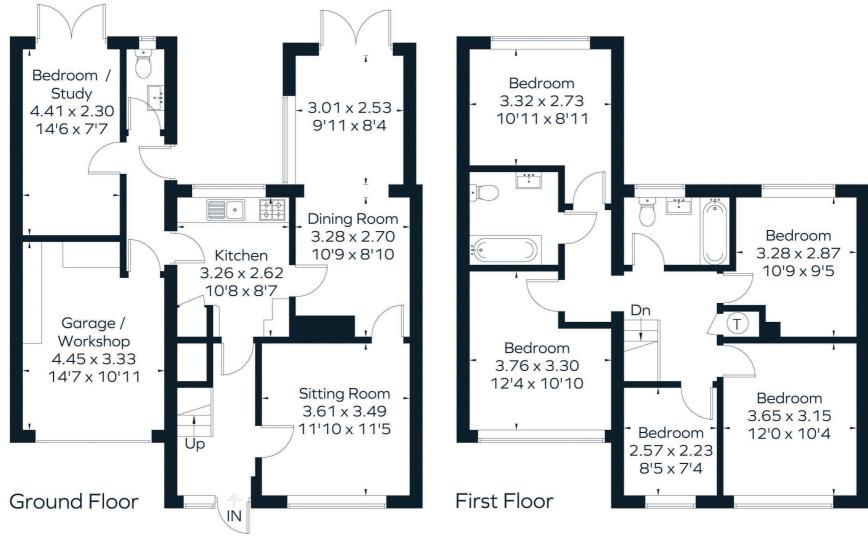

# THE PARTICULARS

St. Peters Close Mill End WD3

£3,500 Per Month Furnished

5 Bedrooms

2 Bathrooms

3 Receptions

### The Property

\*SHORT LET EXCLUDING BILLS\* A freshly renovated & large family home located in a quiet residential road. This property boasts a modern finish throughout, with a versatile layout for family living. The downstairs comprises of an entrance hall which opens into multiple reception rooms that flow into each other, a modern fitted kitchen with integrated appliances, garage, WC & study. Upstairs are 5 bedrooms & 2 bathrooms. The property also benefits from a landscaped garden and solar panels.

Surveyed and drawn in accordance with the International Property Measurement Standards (IPMS 2: Residential) fourwalls-group.com 318129