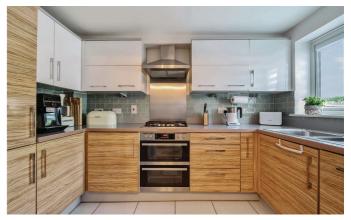

### **The Property**

Located in a cul-de-sac in Maple Cross, this terraced home is very well presented throughout. The accommodation comprises: An entrance hallway leading to a modern kitchen with appliances, spacious living/dining room with door to the lovely rear garden, downstairs w/c, stairs to first floor where there are two double bedrooms each with built-in wardrobes, and a lovely modern bathroom. Outside there is one allocated parking space plus visitors' parking. Deposit equivalent to 5 weeks' rent. Council tax band D.