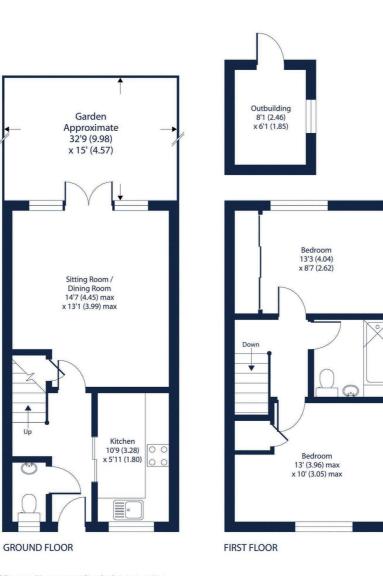

### Crosslands, Maple Cross, Rickmansworth, WD3

Approximate Area = 688 sq ft / 63.9 sq m Outbuilding = 48 sq ft / 4.4 sq m Total = 736 sq ft / 68.3 sq m For identification only - Not to scale

Floor plan produced in accordance with RICS Property Measurement Standards incorporating International Property Measurement Standards (IPMS2 Residential). © nichecom 2023. Produced for Hamptons. REF: 1150908