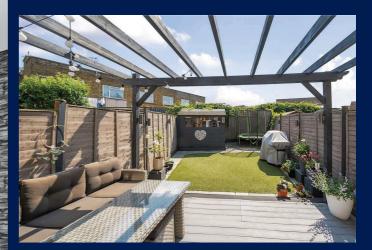

### **The Property**

Located in a cul-de-sac in Maple Cross, this terraced home is very well presented throughout. The accommodation comprises: An entrance hallway leading to a modern kitchen with appliances, spacious living/dining room with door to the lovely rear garden, downstairs w/c, stairs to first floor where there are two double bedrooms each with built-in wardrobes, and a lovely modern bathroom. Outside there is one allocated parking space plus visitors' parking. Deposit equivalent to 5 weeks' rent. Council tax band D.