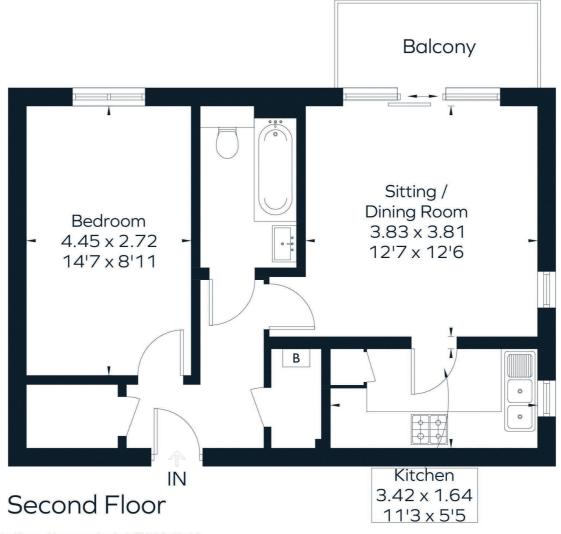

#### **The Property**

Spacious one bedroom apartment in the centre of Rickmansworth, including use of residents' gymnasium & concierge. Accommodation comprises: Large living room with balcony, separate modern fitted kitchen with appliances, double bedroom and contemporary bathroom. Benefits include gas central heating and allocated parking space. Deposit equivalent to 5 weeks' rent. Council tax band C.

 $Surveyed \ and \ drawn \ in \ accordance \ with \ the \ International \ Property \ Measurement \ Standards \ (IPMS \ 2: \ Residential)$   $fourwalls-group.com \ 282472$ 