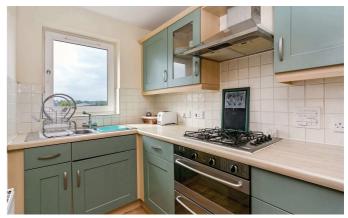

#### **The Property**

Spacious one bedroom apartment in the centre of Rickmansworth, including use of residents' gymnasium & concierge. Accommodation comprises: Large living room with balcony, separate modern fitted kitchen with appliances, double bedroom and contemporary bathroom. Benefits include gas central heating and allocated parking space. Deposit equivalent to 5 weeks' rent. Council tax band C.