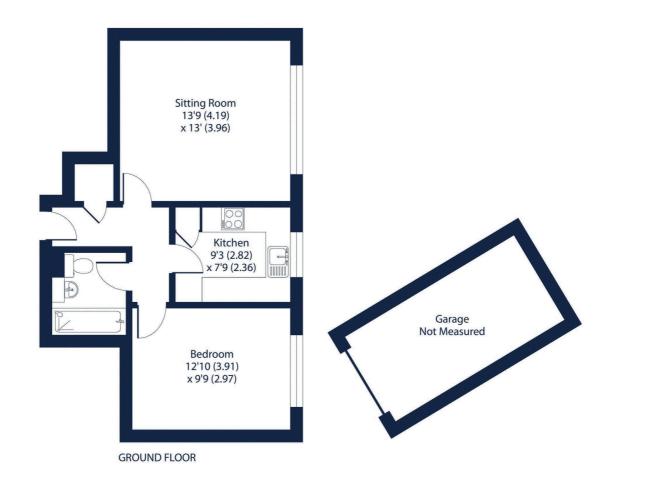

### Priory Lodge, Nightingale Place, Rickmansworth, WD3

Approximate Area = 497 sq ft / 46.2 sq m (excludes garage) For identification only - Not to scale 
 (GH)
 = Ceiling Height

 (S)22
 = Reduced headroom below 1.5m

Ш

Floor plan produced in accordance with RICS Property Measurement Standards incorporating International Property Measurement Standards (IPMS2 Residential). ©nichecom 2023. Produced for Hamptons. REF: 1128990