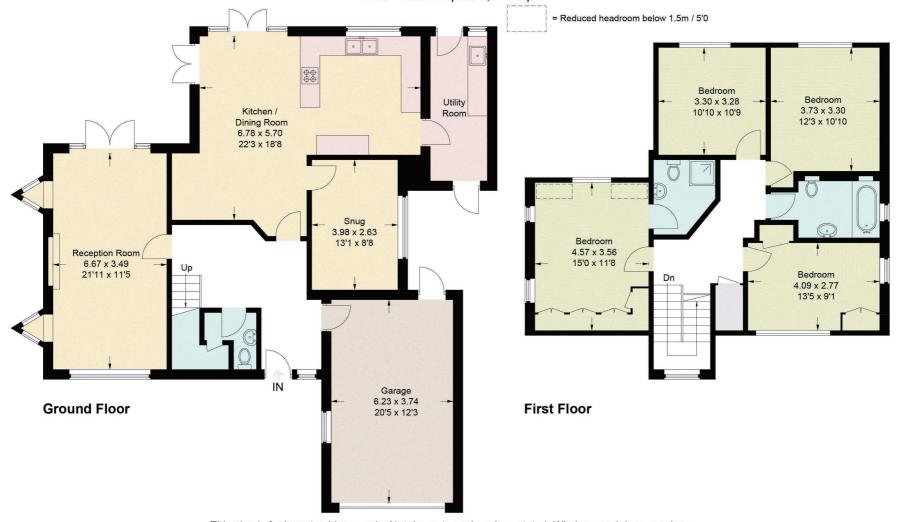

Approximate Gross Internal Area
Ground Floor = 124.6 sq m / 1,341 sq ft
(Including Garage)
First Floor = 78.6 sq m / 846 sq ft
Total = 203.2 sq m / 2,187 sq ft

This plan is for layout guidance only. Not drawn to scale unless stated. Windows and door openings are approximate. Whilst every care is taken in the preparation of this plan, please check all dimensions, shapes and compass bearings before making any decisions reliant upon them.