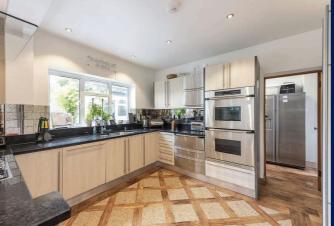

#### **The Property**

\*\*SHORT LET - FULLY FURNISHED INCLUDIING UTILITY BILLS, A WEEKLY CLEANER & A GARDENER\*\* This beautifully kept family home is located just a short stroll from Rickmansworth town centre, it comes with oodles of character but with a contemporary finish offering anyone who lets this the best of both worlds. The garden is somewhat magical, having been landscaped and maintained to the highest standard, it would be a joy to have the summer in such stunning surrounds. The property comprises of the following accommodation; An open plan kitchen and dining space that will be the hub of the home and opens out to the garden, a formal sitting room with exposed brick fireplace and a beamed ceiling, a snug/cine room ideal for the kids, downstairs cloak room and finally a useful utility. Upstairs there are four gargeous bedrooms, the master with en-suite and finally a luxury family bathroom. The property is furnished with style and flair and comes with a weekly cleaner, virgin media and a gardener. Deposit equivalent to 6 weeks' rent.