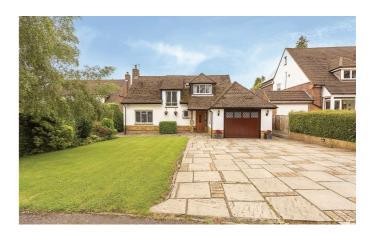

### IMPRESSIVE DETACHED HOUSE ON THE CEDARS ESTATE IN RICKMANSWORTH

#### **The Property**

\*\*SHORT LET - FULLY FURNISHED INCLUDIING UTILITY BILLS, A WEEKLY CLEANER & A GARDENER\*\* This beautifully kept family home is located just a short stroll from Rickmansworth town centre, it comes with oodles of character but with a contemporary finish offering anyone who lets this the best of both worlds. The garden is somewhat magical, having been landscaped and maintained to the highest standard, it would be a joy to have the summer in such stunning surrounds. The property comprises of the following accommodation; An open plan kitchen and dining space that will be the hub of the home and opens out to the garden, a formal sitting room with exposed brick fireplace and a beamed ceiling, a snug/cine room ideal for the kids, downstairs cloak room and finally a useful utility. Upstairs there are four gargeous bedrooms, the master with en-suite and finally a luxury family bathroom. The property is furnished with style and flair and comes with a weekly cleaner, virgin media and a gardener. Deposit equivalent to 6 weeks' rent.