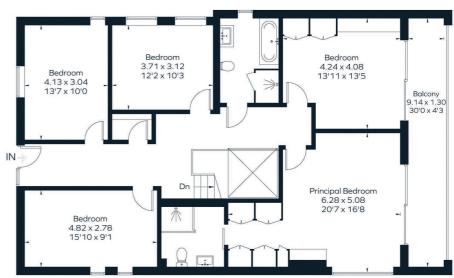

Lower Ground Floor

Ground Floor

Surveyed and drawn in accordance with the International Property Measurement Standards (IPMS 2: Residential) fourwalls-group.com 322413