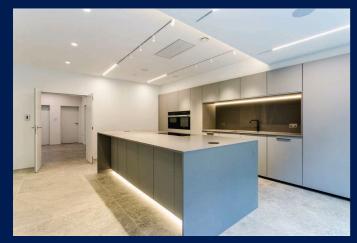

## **The Property**

Finished to a superior specification throughout, this unique abode exudes a striking and contemporary design throughout. The accommodation comprises: An oversized urban front door opening into the grand hallway where you can access the principal bedroom with Lusso en-suite. There are four further double bedrooms and a luxuriously appointed Lusso family bathroom. The principal bedroom and bedroom one benefit from a spacious exterior balcony granting impressive views of the surrounding countryside with a clear, toughened glass balustrade. An exquisite floating staircase with glass balustrade leads to the lower ground floor area. Here you can enter the magnificent Schrueller commissioned kitchen/dining and family room, which has been finished to an exceptional standard, featuring a large island, Quartz worktops, a Qooker Hot Tap, and integrated Miele Appliances. On the lower ground floor is a fully functional utility room with Samsung appliances, a shower room with WC, and a secondary, spacious reception room. The garden and the shared landscaped areas back onto open countryside. Deposit equivalent to 5 weeks' rent.