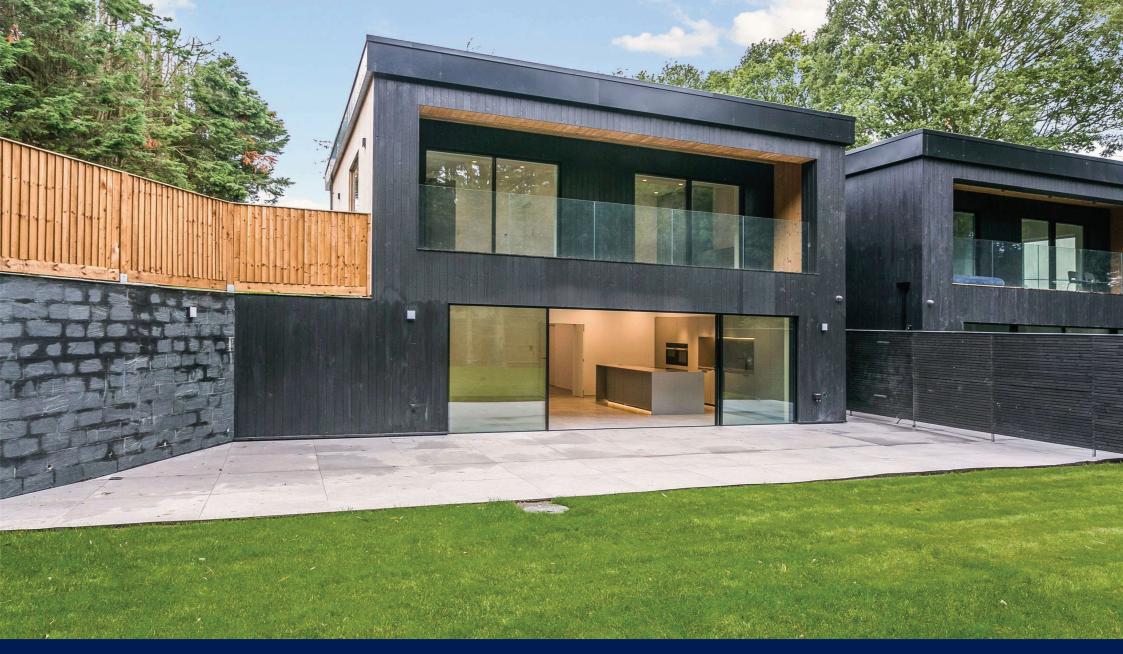

# A BRAND NEW BESPOKE BUILD FIVE BEDROOM ECO HOME

## **The Property**

Finished to a superior specification throughout, this unique abode exudes a striking and contemporary design throughout. The accommodation comprises: An oversized urban front door opening into the grand hallway where you can access the principal bedroom with Lusso en-suite. There are four further double bedrooms and a luxuriously appointed Lusso family bathroom. The principal bedroom and bedroom one benefit from a spacious exterior balcony granting impressive views of the surrounding countryside with a clear, toughened glass balustrade. An exquisite floating staircase with glass balustrade leads to the lower ground floor area. Here you can enter the magnificent Schrueller commissioned kitchen/dining and family room, which has been finished to an exceptional standard, featuring a large island, Quartz worktops, a Qooker Hot Tap, and integrated Miele Appliances. On the lower ground floor is a fully functional utility room with Samsung appliances, a shower room with WC, and a secondary, spacious reception room. The garden and the shared landscaped areas back onto open countryside. Deposit equivalent to 5 weeks' rent.