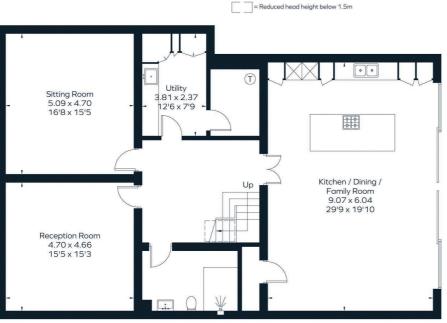

Lower Ground Floor

Ground Floor

Surveyed and drawn in accordance with the International Property Measurement Standards (IPMS 2: Residential) fourwalls-group.com 322413