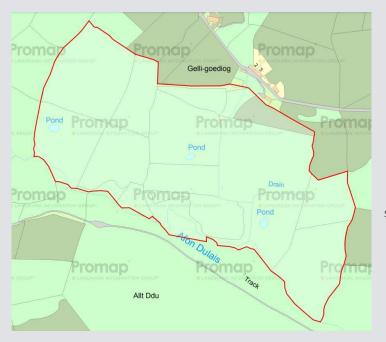

> IN ALL APPROX. 55 ACRES (About 22 Hectares)

Please note this plan is for guidance only, its accuracy cannot be guaranteed.

**PIAN** 