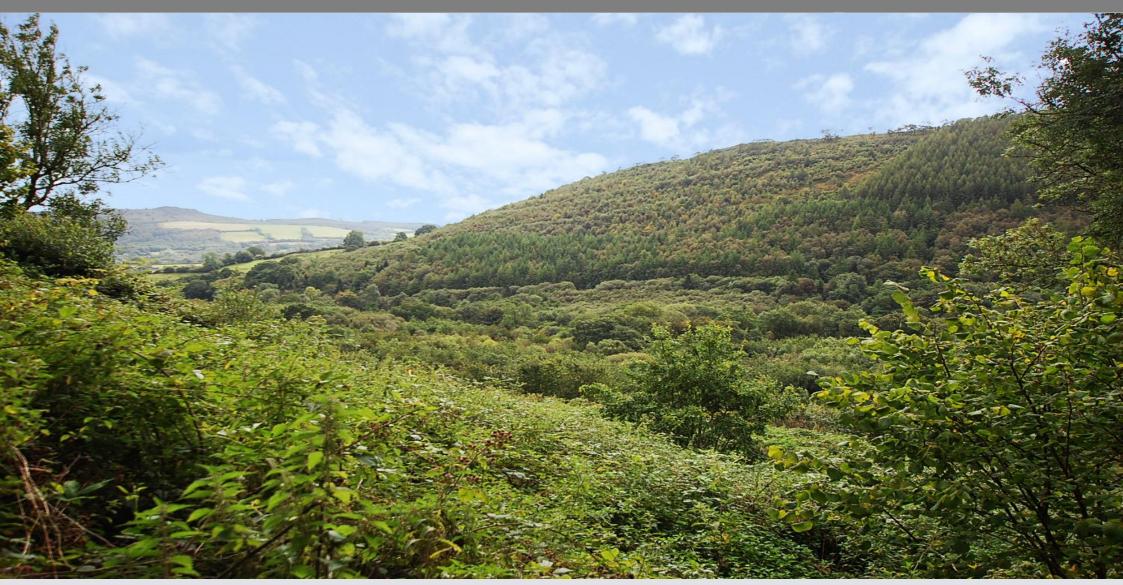

## WOODLAND AT GELLIGOEDIOG Cwmdu, Llandeilo, Carmarthenshire SA19 7EE

Price Guide £275,000

Approx. 55 Acres of Broadleaf Young Woodland

 Four Wildlife Ponds
 Approx. 37,000 Trees Planted

 South Facing

**REF EO8155** 

#### GENERAL AND SITUATION

Approximate Distances: Cwmdu 1½ miles • Llandeilo 8 miles Lampeter 18 miles

Approx. 55 acres of young broadleaf woodland on a south facing bank with four wildlife ponds

We understand there are approx. 37,000 trees which were planted in 2004/5. The trees are a mix of willow, cherry, sycamore, oak, ash, rowan, birch and sweet chestnut with occasional naturally established mature trees.