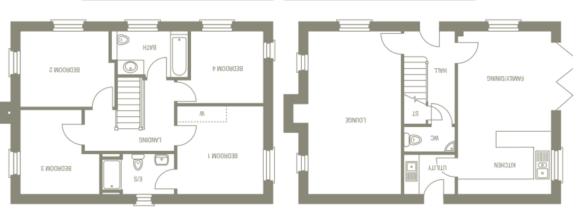

## NOT TO SCALE: THIS IS AN APPROXIMATE GUIDE TO THE RELATIONSHIP BETWEEN ROOMS

\*Denotes maximum room dinensions.

This is a computer generated image of The Houghton, elevation readment where the indicative of to Morris house type. Room sizes are approximate. Plats may be handed and any garages may be single or double, Michaen and burntoom layous are be single or double, Michaen and burntoom layous are be single or double, Michaen and burntoom layous are under the subject to change during construction. Please arms or subject to change during construction. Please ensure that you check for specific plot details. Speak to our Soles Advisor for individual parking configurations.

 Moom
 Size

 Bedroom I
 3370 x 3465mm
 9'4" x 13"\*

 En-suite
 2840 x 1605"mm
 9'4" x 12"\*

 Bedroom Z
 2990 x 370" mm
 10'10" x 10'2"\*

 Bedroom Z
 3370" x 2840"mm
 11'1" x 11'4"

 Bedroom A
 3370" x 2840"mm
 11'1" x 9'4" x 9'4"\*

 Ground Floor

 Room
 1950 x 1000mm
 6.5° x 3'3"

 Uniting
 3625 x 6400mm
 11'11" x 21'0"

 Clooks/WC
 3620 x 6400mm
 11'11" x 21'0"

ft ps lotof 225, ſ

\*Please note that on occasion the EPC may not be available due to reasons beyond our control, the Regulations state that the EPC must be reasented within 22 days of Initial marketing of the property. The theory of the property of the state of the stat

The property also benefits from

£5000 stamp duty contribution.

LOUNGE 11' 11" x 21' (363 mm x 6400 mm)

KITCHEN/FAMILY/DINING 11'11" x 21' (3625mm x 6400mm)

UTILITY 6'5" x 5'1" (1950mm x 1560mm)

CLOAKS/WC 6'5" x 3'3" (1950mm x 1000mm)

BEDROOM ONE 11' 1" x 11' 4" (3370mm x 3465mm)

EN SUITE 9'4" x 5' 3" (2840 mm x 1605 mm)

BEDROOM TWO 9'10" x 12'2" (2990mm x 3720mm)

BEDROOM THREE 10' 10" x 10' 2" (3315m x 3095mm

BEDROOM FOUR 11' 1" x 9' 4" (3370mm x 2840mm)

BATHROOM 9'8" x 6' (2945mm x 1835mm)

Council Tax Band - to be confirmed

Predicated mobile phone coverage and broadband services at the property:-

Mobile coverage - data information not available

Broadband coverage - data information not available.