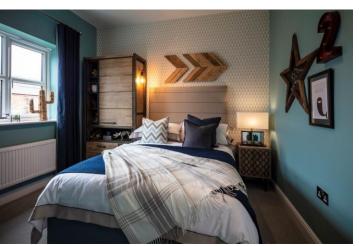

BEDROOM ONE 11' 1" x 11' 4" (3370mm x 3465mm)

EN SUITE 9'4" x 5' 3" (2840 mm x 1605 mm)

BEDROOM TWO 9'10" x 12'2" (2990mm x 3720mm)

BEDROOM THREE 10' 10" x 10' 2" (3315m x 3095mm

BEDROOM FOUR 11' 1" x 9' 4" (3370mm x 2840mm)