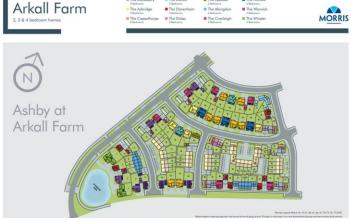

## Tamworth | 01827 68444 (option 1)

- •BRAND NEW MORRIS HOME
- •FOUR GENEROUS BEDROOMS
- •KITCHEN / FAMILY DINING
- •21` LOUNGE
- •1325 TOTAL SQ FT
- •EXCELENT ACCESS TO TRAIN STATION

The Houghton , Arkall Farm, Off Ashby Road , Tamworth, B79 0AA