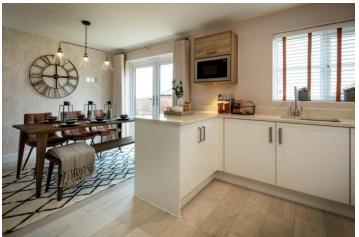

## **Property Description**

STUNNING BRAND NEW MORRIS HOME

This beautiful home, with its spectacular facade, is just as impressive inside as out. The living room stretches the entire length of the house, there's a dining/family room and four generously sized bedrooms.

The property also benefits from

£5000 stamp duty contribution.

LOUNGE 11' 11" x 21' (363 mm x 6400 mm)

KITCHEN/FAMILY/DINING 11'11" x 21' (3625mm x 6400mm)

UTILITY 6'5" x 5'1" (1950mm x 1560mm)

CLOAKS/WC 6'5" x 3'3" (1950mm x 1000mm)