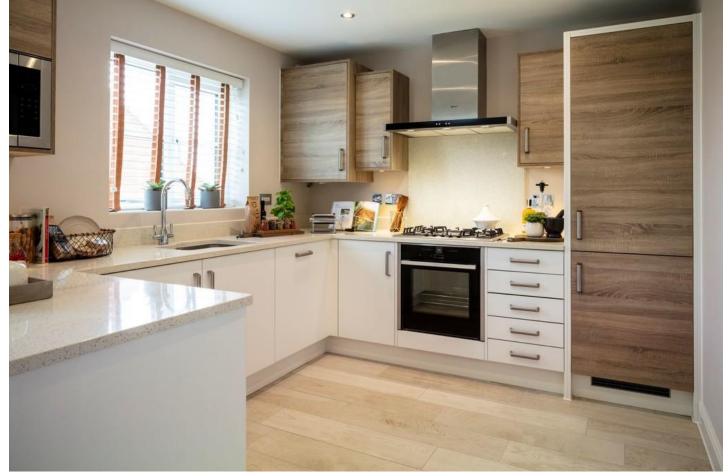

## **Property Description**

STUNNING BRAND NEW MORRIS HOME

This beautiful home, with its spectacular facade, is just as impressive inside as out. The living room stretches the entire length of the house, there's a dining/family room and four generously sized bedrooms.

The property also benefits from

£5000 stamp duty contribution.

LOUNGE 11' 11" x 21' (363 mm x 6400 mm)

KITCHEN/FAMILY/DINING 11'11" x 21' (3625mm x 6400mm)

UTILITY 6'5" x 5'1" (1950mm x 1560mm)

CLOAKS/WC 6'5" x 3'3" (1950mm x 1000mm)