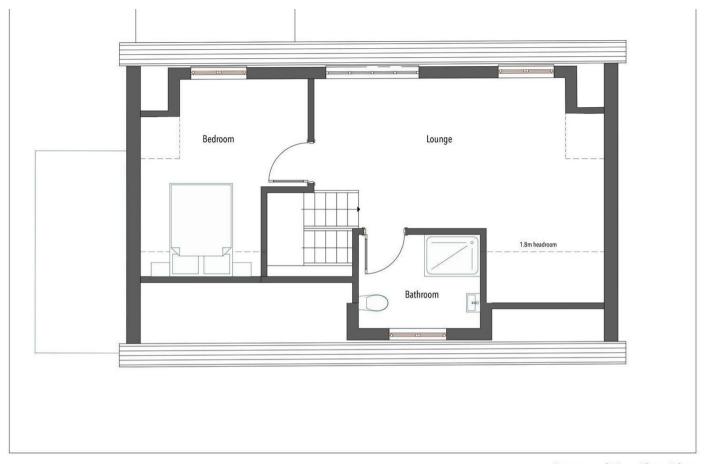

Proposed First Floor Plan

In brief, the property will comprise a hall, bathroom, living room, kitchen, two bedrooms, sun room, and completing the ground floor a side porch. On the first floor is a lounge, further bathroom and bedroom. We are advised by the owners that the first floor accommodation could be configured to provide two bedrooms, bathroom and a study/dining area. To the outside there are gardens to the front and rear which are of good size, with the rear garden mainly laid to lawn.