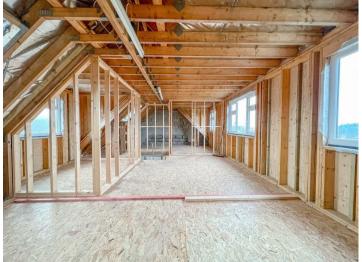

An opportunity to purchase a detached, dormer bungalow which is partly renovated, in the Cornish fishing village of Porthleven.

Situated in the well regarded residential area of Sunset Gardens, is this detached, dormer bungalow. The property which is midway through its renovation will provide three/four bedrooms with conservatory and enjoys views over the village, out to sea and the rugged Cornish coastline. The plans which can be found on the Cornwall Council Planning Portal using the reference number: PA20 02650 will allow one to create a spacious family home situated on a good sized plot.

In brief, the property will comprise a hall, bathroom, living room, kitchen, two bedrooms, sun room, and completing the ground floor a side porch. On the first floor is a lounge, further bathroom and bedroom. We are advised by the owners that the first floor accommodation could be configured to provide two bedrooms, bathroom and a study/dining area. To the outside there are gardens to the front and rear which are of good size, with the rear garden mainly laid to lawn.