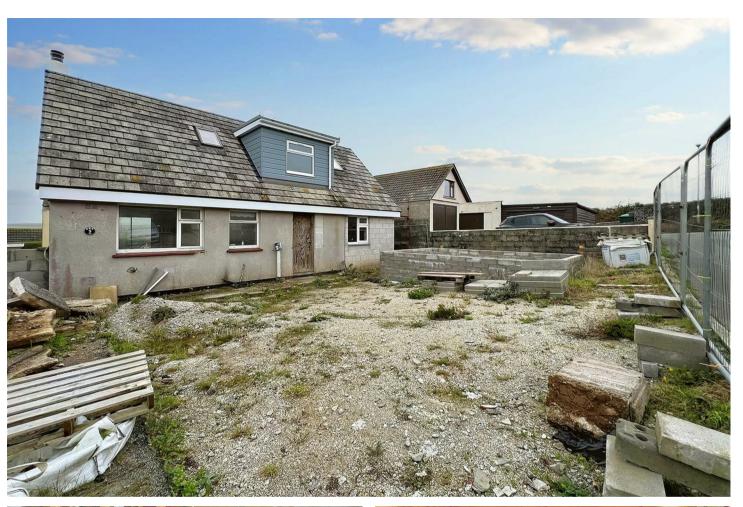

9 Sunset Gardens, Porthleven, TR13 9BS £280,000 Freehold

CHRISTOPHERS

# 9 Sunset Gardens

- DETACHED DORMER BUNGALOW
- REQUIRING FURTHER RENOVATION
- PLANNING DETAILS ON REQUEST
- POTENTIAL FOR FOUR BEDROOMS
- SUN ROOM
- RURAL & COASTAL VIEWS
- FRONT & REAR GARDENS
- COUNCIL TAX BAND B
- FREEHOLD
- EPC E44

An opportunity to purchase a detached, dormer bungalow which is partly renovated, in the Cornish fishing village of Porthleven.

Situated in the well regarded residential area of Sunset Gardens, is this detached, dormer bungalow. The property which is midway through its renovation will provide three/four bedrooms with conservatory and enjoys views over the village, out to sea and the rugged Cornish coastline. The plans which can be found on the Cornwall Council Planning Portal using the reference number: PA20 02650 will allow one to create a spacious family home situated on a good sized plot.

In brief, the property will comprise a hall, bathroom, living room, kitchen, two bedrooms, sun room, and completing the ground floor a side porch. On the first floor is a lounge, further bathroom and bedroom. We are advised by the owners that the first floor accommodation could be configured to provide two bedrooms, bathroom and a study/dining area. To the outside there are gardens to the front and rear which are of good size, with the rear garden mainly laid to lawn.