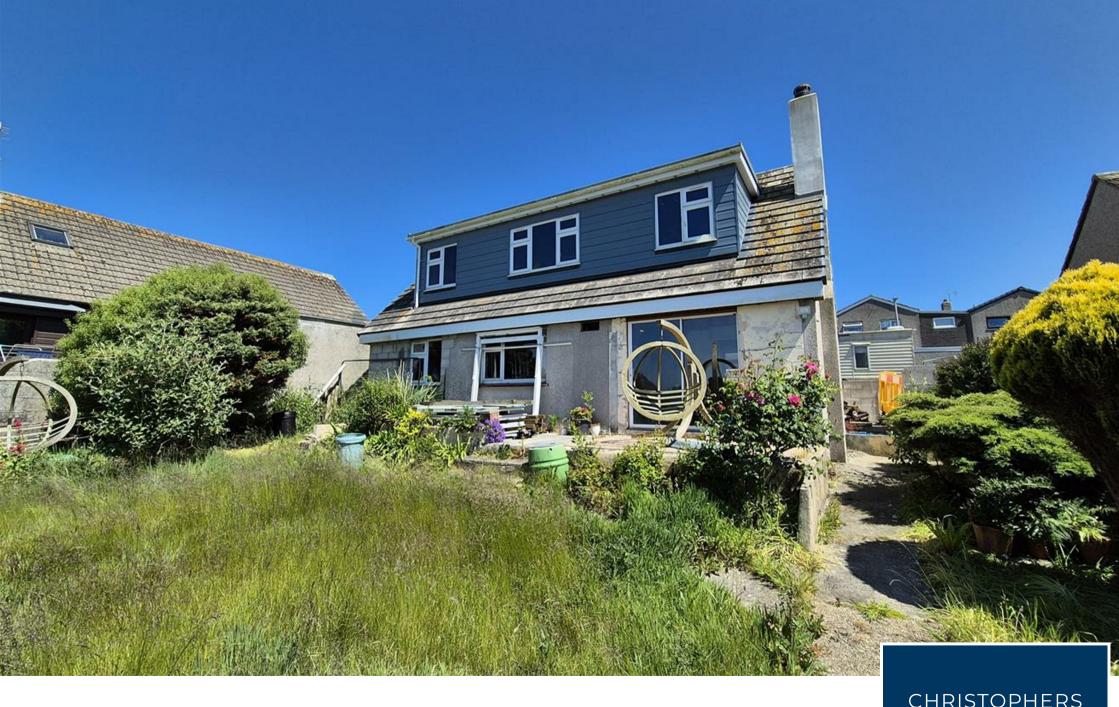

# 9 Sunset Gardens

- DETACHED DORMER BUNGALOW
- REQUIRING FURTHER RENOVATION
- PLANNING DETAILS ON REQUEST
- POTENTIAL FOR FOUR BEDROOMS
- SUN ROOM
- RURAL & COASTAL VIEWS
- FRONT & REAR GARDENS
- COUNCIL TAX BAND B
- FREEHOLD
- EPC E44

An opportunity to purchase a detached, dormer bungalow which is partly renovated, in the Cornish fishing village of Porthleven.

Situated in the well regarded residential area of Sunset Gardens, is this detached, dormer bungalow. The property which is midway through its renovation will provide three/four bedrooms with conservatory and enjoys views over the village, out to sea and the rugged Cornish coastline. The plans which can be found on the Cornwall Council Planning Portal using the reference number: PA20 02650 will allow one to create a spacious family home situated on a good sized plot.

In brief, the property will comprise a hall, bathroom, living room, kitchen, two bedrooms, sun room, and completing the ground floor a side porch. On the first floor is a lounge, further bathroom and bedroom. We are advised by the owners that the first floor accommodation could be configured to provide two bedrooms, bathroom and a study/dining area. To the outside there are gardens to the front and rear which are of good size, with the rear garden mainly laid to lawn.