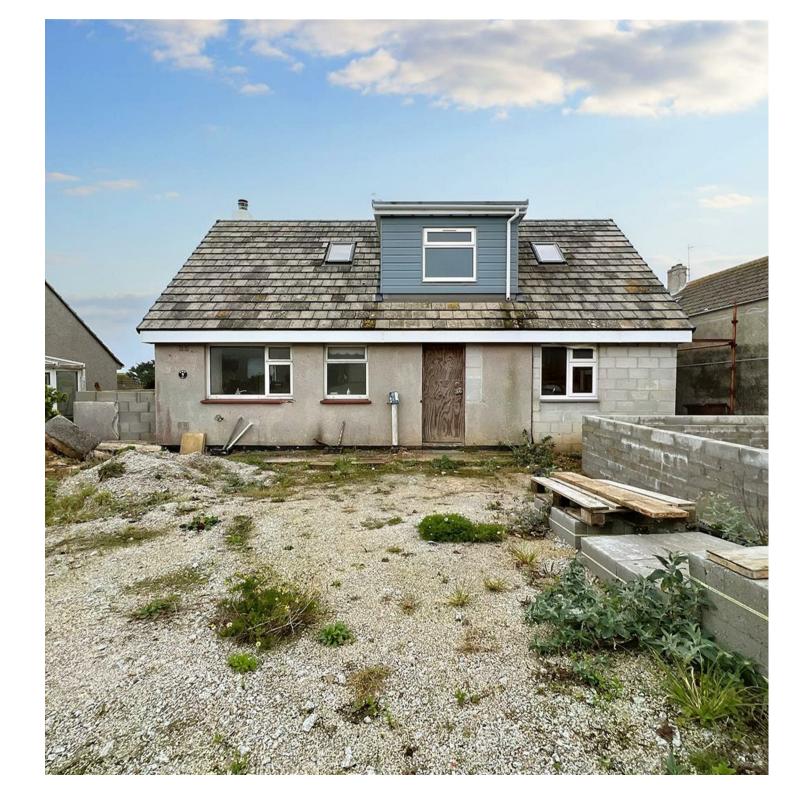

An opportunity to purchase a detached, dormer bungalow which is partly renovated, in the Cornish fishing village of Porthleven.

Situated in the well regarded residential area of Sunset Gardens, is this detached, dormer bungalow. The property which is midway through its renovation will provide three/four bedrooms with conservatory and enjoys views over the village, out to sea and the rugged Cornish coastline. The plans which can be found on the Cornwall Council Planning Portal using the reference number: PA20 02650 will allow one to create a spacious family home situated on a good sized plot.

In brief, the property will comprise a hall, bathroom, living room, kitchen, two bedrooms, sun room, and completing the ground floor a side porch. On the first floor is a lounge, further bathroom and bedroom. We are advised by the owners that the first floor accommodation could be configured to provide two bedrooms, bathroom and a study/dining area. To the outside there are gardens to the front and rear which are of good size, with the rear garden mainly laid to lawn.