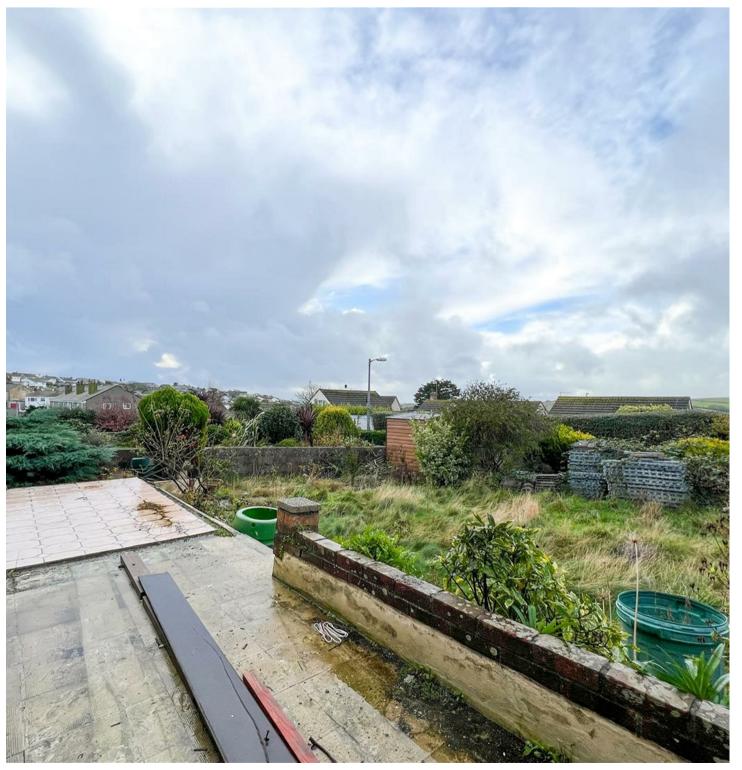

In brief, the property will comprise a hall, bathroom, living room, kitchen, two bedrooms, sun room, and completing the ground floor a side porch. On the first floor is a lounge, further bathroom and bedroom. We are advised by the owners that the first floor accommodation could be configured to provide two bedrooms, bathroom and a study/dining area. To the outside there are gardens to the front and rear which are of good size, with the rear garden mainly laid to lawn.