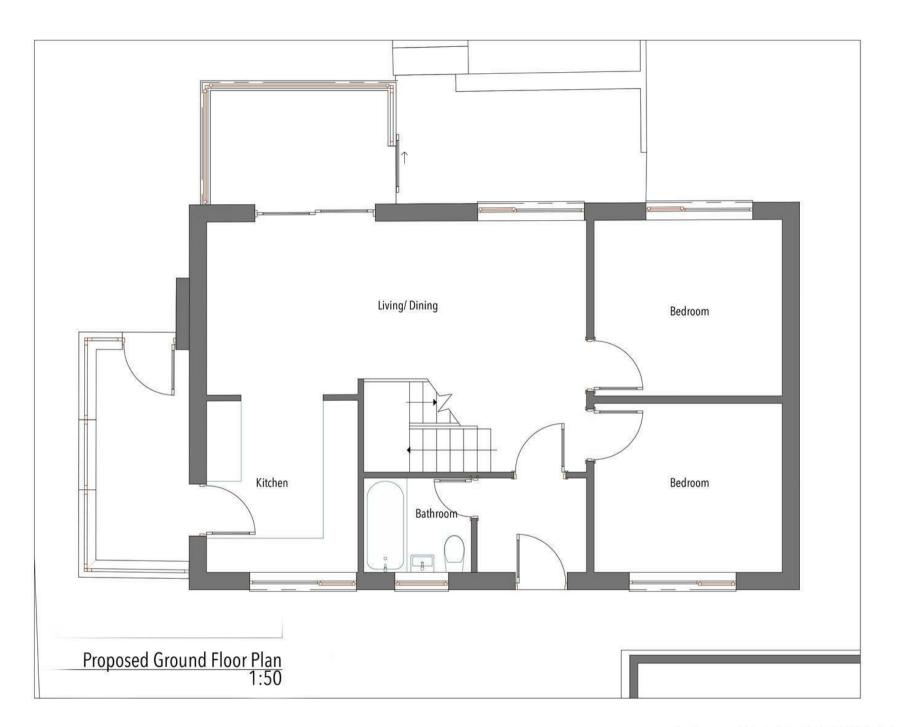

In brief, the property will comprise a hall, bathroom, living room, kitchen, two bedrooms, sun room, and completing the ground floor a side porch. On the first floor is a lounge, further bathroom and bedroom. We are advised by the owners that the first floor accommodation could be configured to provide two bedrooms, bathroom and a study/dining area. To the outside there are gardens to the front and rear which are of good size, with the rear garden mainly laid to lawn.