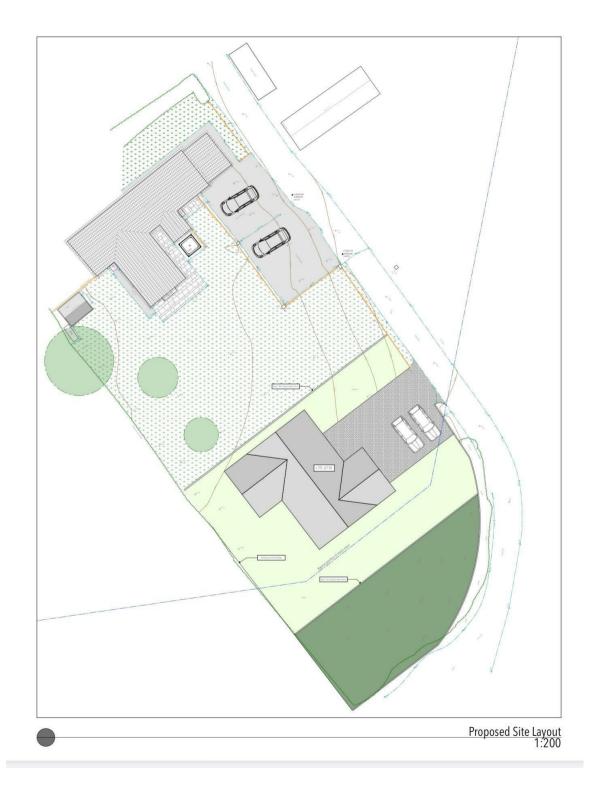

Full planning permission has been granted under application reference PA24/08215, with plans available to view on the online planning register.

The proposed property has been thoughtfully designed to offer generous living accommodation, including a stunning triple aspect open-plan living area with bi-fold doors opening onto the garden – perfect for modern family life and entertaining. The ground floor also features two double bedrooms, one with an en-suite, a family bathroom, and a utility room.

Upstairs, the impressive master suite provides for a peaceful retreat, complemented by a further double bedroom. Externally, the finished home will enjoy modest gardens to both front and rear, along with off-road parking.