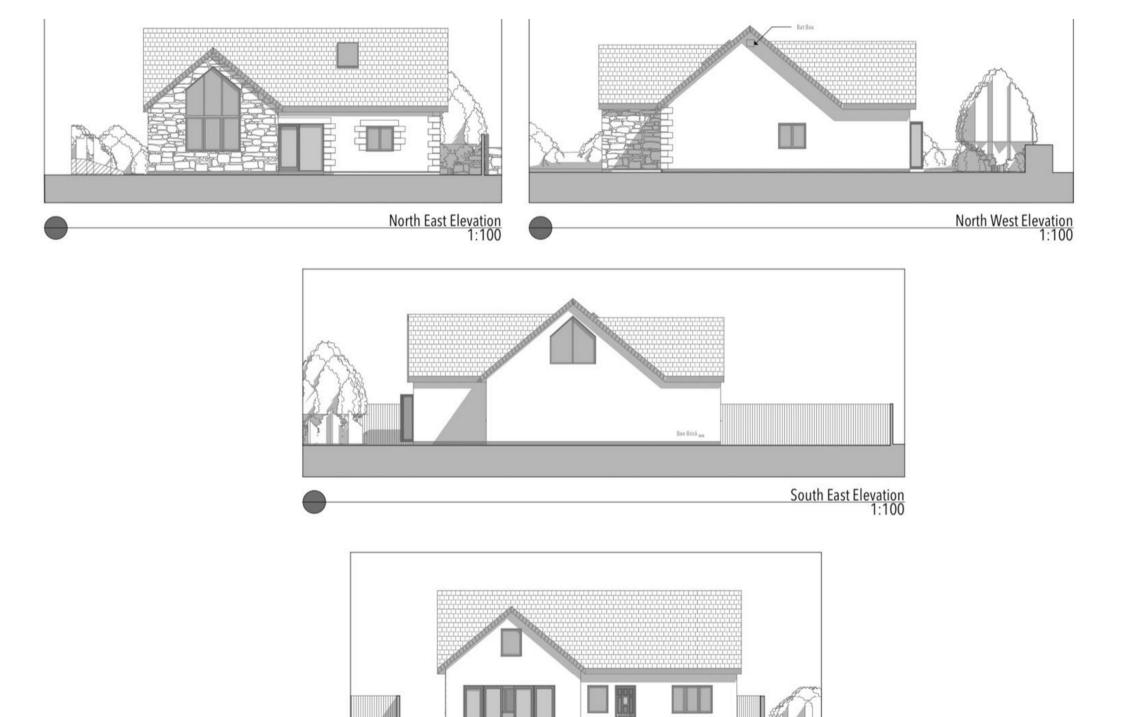

Full planning permission has been granted under application reference PA24/08215, with plans available to view on the online planning register.

The proposed property has been thoughtfully designed to offer generous living accommodation, including a stunning triple aspect open-plan living area with bi-fold doors opening onto the garden – perfect for modern family life and entertaining. The ground floor also features two double bedrooms, one with an en-suite, a family bathroom, and a utility room.

Upstairs, the impressive master suite provides for a peaceful retreat, complemented by a further double bedroom. Externally, the finished home will enjoy modest gardens to both front and rear, along with off-road parking.