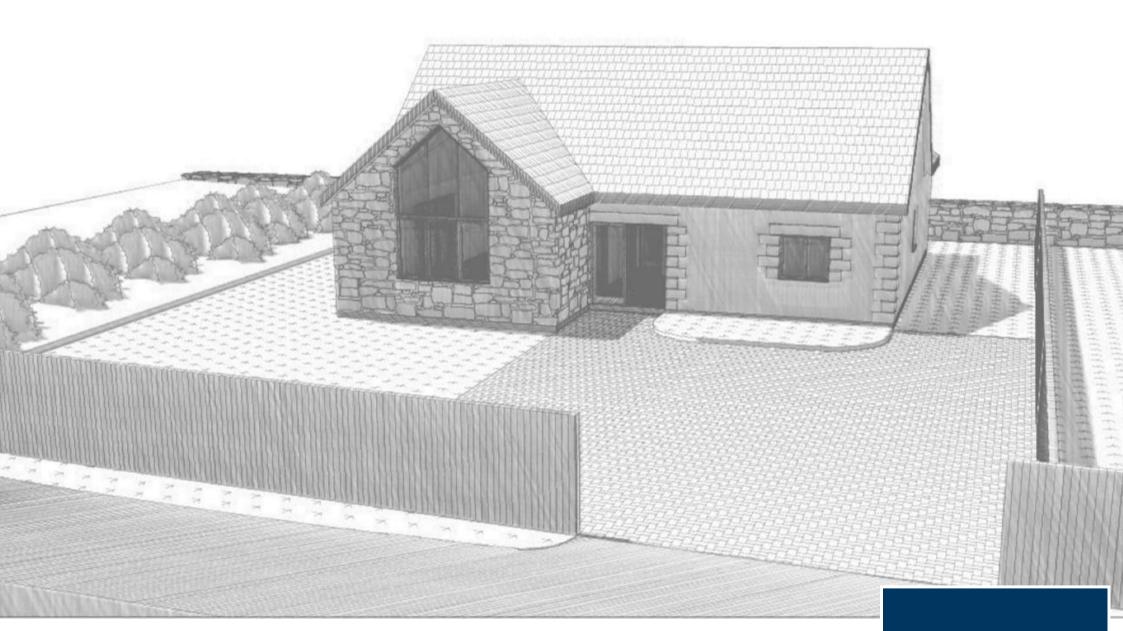

Occupying a superb position on the edge of open farmland with beautiful rural views, this individual building plot offers an exceptional opportunity to create a spacious, architect-designed fourbedroom home in a sought-after location. Ideally situated for access to Helston, Falmouth, and Truro, the site strikes a perfect balance between rural tranquillity and convenience.

Full planning permission has been granted under application reference PA24/08215, with plans available to view on the online planning register.

The proposed property has been thoughtfully designed to offer generous living accommodation, including a stunning triple aspect open-plan living area with bi-fold doors opening onto the garden – perfect for modern family life and entertaining. The ground floor also features two double bedrooms, one with an en-suite, a family bathroom, and a utility room.

Upstairs, the impressive master suite provides for a peaceful retreat, complemented by a further double bedroom. Externally, the finished home will enjoy modest gardens to both front and rear, along with off-road parking.

This is a rare and exciting opportunity for self-build enthusiasts or developers to create a bespoke home in a beautiful setting.