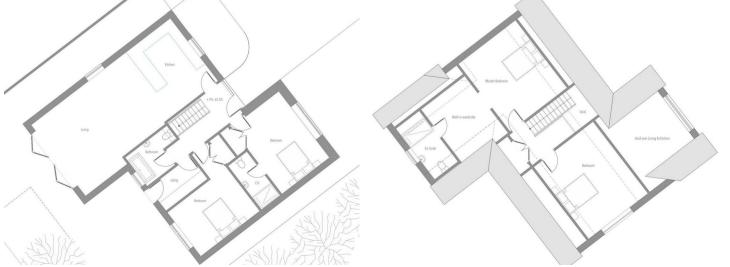

Full planning permission has been granted under application reference PA24/08215, with plans available to view on the online planning register.

The proposed property has been thoughtfully designed to offer generous living accommodation, including a stunning triple aspect open-plan living area with bi-fold doors opening onto the garden – perfect for modern family life and entertaining. The ground floor also features two double bedrooms, one with an en-suite, a family bathroom, and a utility room.

Upstairs, the impressive master suite provides for a peaceful retreat, complemented by a further double bedroom. Externally, the finished home will enjoy modest gardens to both front and rear, along with off-road parking.