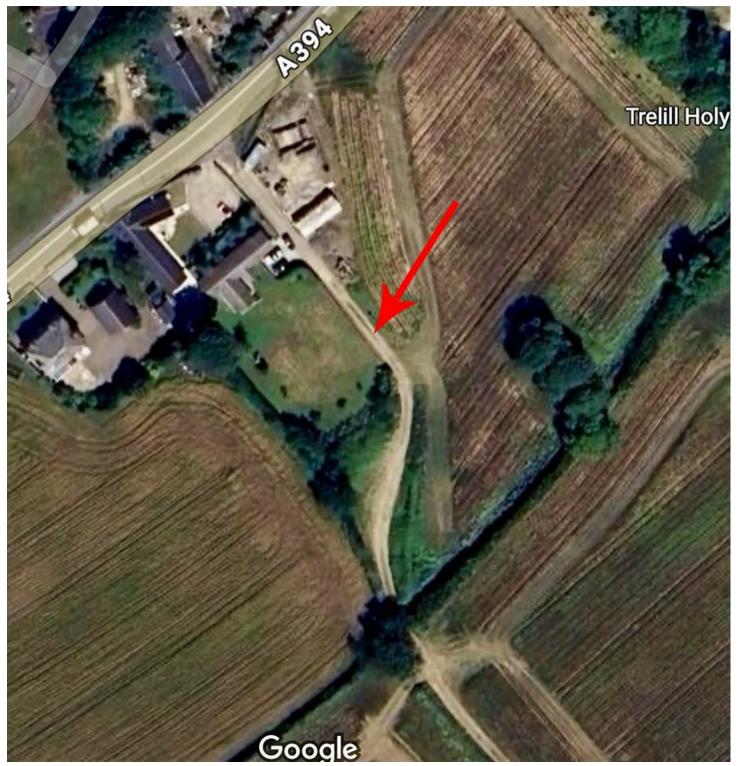

#### DIRECTIONS

From Helston take the Falmouth road and head towards the hamlet of Trewennack. As you enter Trewennack you will pass the 30mph speed limit sign and the turning for the plot will be found a short distance on the right hand side, indicated by a Christophers For Sale Board. Turn down the lane and park in the parking bay for Moon Barn on your right hand side.