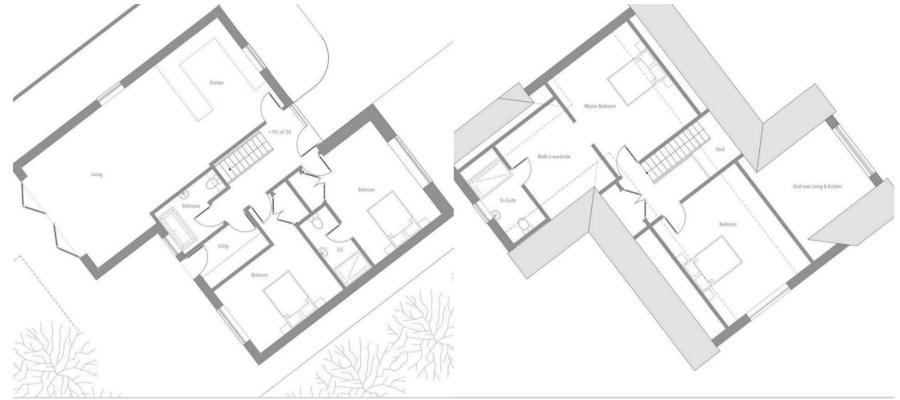

Full planning permission has been granted under application reference PA24/08215, with plans available to view on the online planning register.

The proposed property has been thoughtfully designed to offer generous living accommodation, including a stunning triple aspect open-plan living area with bi-fold doors opening onto the garden – perfect for modern family life and entertaining. The ground floor also features two double bedrooms, one with an en-suite, a family bathroom, and a utility room.

Upstairs, the impressive master suite provides for a peaceful retreat, complemented by a further double bedroom. Externally, the finished home will enjoy modest gardens to both front and rear, along with off-road parking.