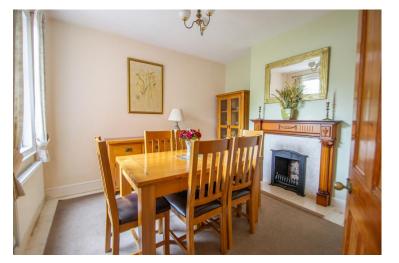

home and includes under-stair storage. The lounge is a delightful space featuring panelled walls, a feature fireplace, and built-in storage. The dining room offers ample space for family gatherings, another feature fireplace, and a rear window with garden views. The kitchen is well-equipped with a good range of units and worktops, space and plumbing for appliances, and a wall-mounted replacement gas boiler. A conservatory provides access to the garden and a door to the ground floor WC.

BEDROOM THREE 8' 5" x 8' 3" (2.57m x 2.52m)

BEDROOM TWO 9' 3" x 7' 7" (2.82m x 2.33m)

BEDROOM ONE 14' 4" x 10' 7" (4.39m x 3.25m)

LANDING

First floor:

KITCHEN 8' 7" x 6' 6" (2.62m x 2.0m)

DINING ROOM 11' 8" x 10' 6" (3.58m x 3.22m)