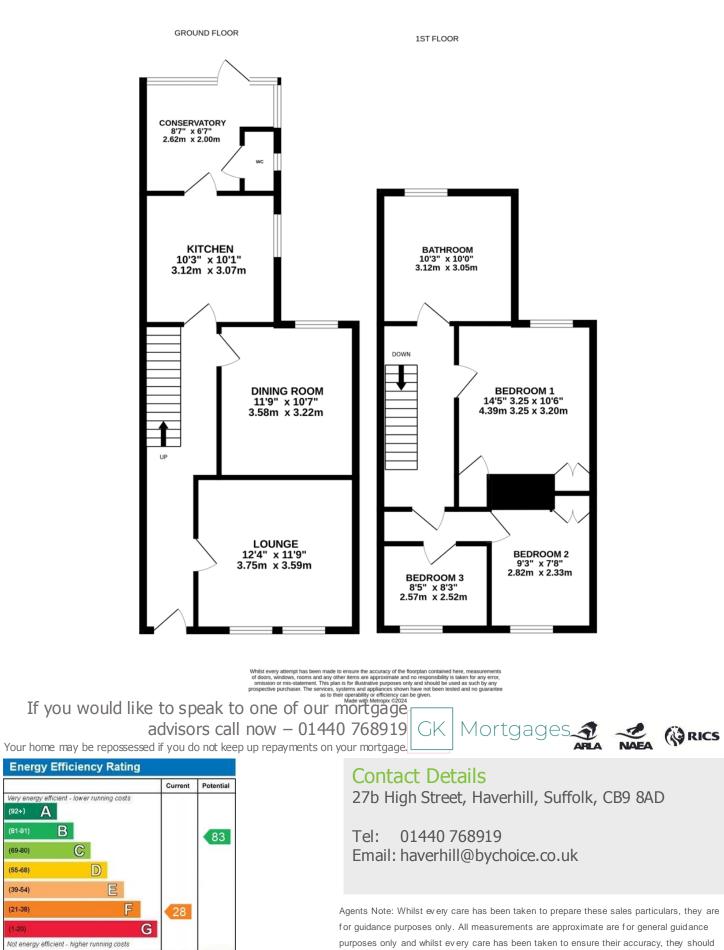

### Description

Approximate Room Sizes

THE PROPERTY

This beautiful, character-filled home is located in one of Haverhill's most sought-after areas, close to the town centre, and offers the rare benefit of off-road parking.

As you approach the property, you'll immediately be taken aback by the stunning architecture, from the ornate windows to the classic Victorian brickwork. A hardstanding area at the front provides convenient off-road parking for one car. Upon entering, you're greeted by a bright hallway that hints at the charm throughout the

home and includes under-stair storage. The lounge is a delightful space featuring panelled walls, a feature fireplace, and built-in storage. The dining room offers ample space for family gatherings, another feature fireplace, and a rear window with garden views. The kitchen is well-equipped with a good range of units and worktops, space and plumbing for appliances, and a wall-mounted replacement gas boiler. A conservatory provides access to the garden and a door to the ground floor WC.

Upstairs, you will find three spacious bedrooms and a stylish bathroom with a bath and separate shower enclosure. The rear garden is a wonderful outdoor space with an expansive patio ideal for entertaining and a lawn area. At the end of the garden, two brick-built workshops/outbuildings are perfect for hobbies or gardening. Their is a right of way access to the neighboring property. This lovely property is ready to be called home and is being sold with no chain.

## Additional Information

Local Authority – West Suffolk Council Council Tax Band – B Tenure – Freehold Services – All mains services Post Code – CB9 9HD

BATHROOM 8' 7" x 6' 6" (2.62m x 2.0m)

WC

Viewings by appointment Bychoice Estate Agents Tel: 01440 768919

BEDROOM THREE 8' 5" x 8' 3" (2.57m x 2.52m)

BEDROOM TWO 9' 3" x 7' 7" (2.82m x 2.33m)

BEDROOM ONE 14' 4" x 10' 7" (4.39m x 3.25m)

LANDING

First floor:

KITCHEN 8' 7" x 6' 6" (2.62m x 2.0m)

DINING ROOM 11' 8" x 10' 6" (3.58m x 3.22m)

LOUNGE 11' 9" x 12' 3" (3.59m x 3.75m)

ENTRANCE HALL

not be relied upon and potential buyers are advised to recheck the measurements

(92+)

(69-80)

(55-68)

(39-54)

(21-38)