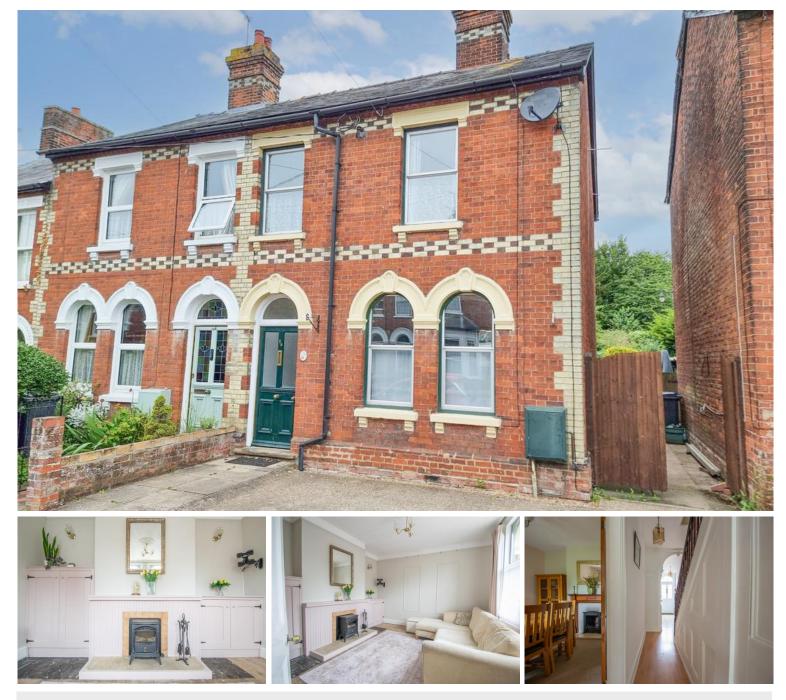

#### Summary

NO ONWARD CHAIN for this beautiful, character-filled home, located in one of Haverhill's most sought-after streets, close to the town centre, & offering the rare benefit of off-road parking. This three bedroom home is full of charm, with a generous garden with two workshops, & must be viewed.

As you approach the property, you'll immediately be taken aback by the stunning architecture, from the ornate windows to the classic Victorian brickwork. A hardstanding area at the front provides convenient off-road parking for one car. Upon entering, you're greeted by a bright hallway that hints at the charm throughout the

home and includes under-stair storage. The lounge is a delightful space featuring panelled walls, a feature fireplace, and built-in storage. The dining room offers ample space for family gatherings, another feature fireplace, and a rear window with garden views. The kitchen is well-equipped with a good range of units and worktops, space and plumbing for appliances, and a wall-mounted replacement gas boiler. A conservatory provides access to the garden and a door to the ground floor WC.

Upstairs, you will find three spacious bedrooms and a stylish bathroom with a bath and separate shower enclosure. The rear garden is a wonderful outdoor space with an expansive patio ideal for entertaining and a lawn area. At the end of the garden, two brick-built workshops/outbuildings are perfect for hobbies or gardening. Their is a right of way access to the neighboring property. This lovely property is ready to be called home and is being sold with no chain.

## £260,000

- NO ONWARD CHAIN •
- OFF ROAD PARKING •
- BEAUTIFUL VICTORIAN HOME •
- EXPANSIVE GARDEN WITH TWO WORKSHOPS
- FIRST FLOOR BATHROOM & GROUND • FLOOR WC
- BEAUTIFUL CHARACTER FEATURES THROUGHOUT
- TOWN CENTRE LOCATION