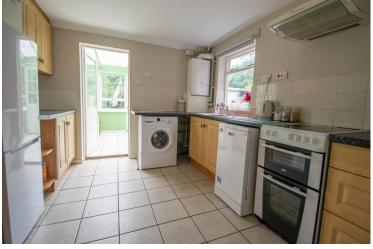

home and includes under-stair storage. The lounge is a delightful space featuring panelled walls, a feature fireplace, and built-in storage. The dining room offers ample space for family gatherings, another feature fireplace, and a rear window with garden views. The kitchen is well-equipped with a good range of units and worktops, space and plumbing for appliances, and a wall-mounted replacement gas boiler. A conservatory provides access to the garden and a door to the ground floor WC.

BEDROOM THREE 8' 5" x 8' 3" (2.57m x 2.52m)

BEDROOM TWO 9' 3" x 7' 7" (2.82m x 2.33m)

BEDROOM ONE 14' 4" x 10' 7" (4.39m x 3.25m)

LANDING

First floor:

KITCHEN 8' 7" x 6' 6" (2.62m x 2.0m)

DINING ROOM 11' 8" x 10' 6" (3.58m x 3.22m)