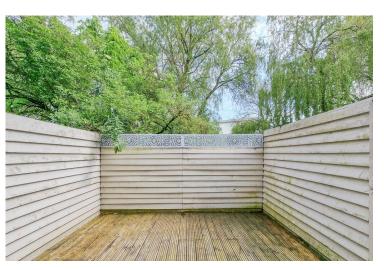

Externally, the property extends its charm with a low-maintenance courtyard, with a right of access over neighbouring properties, laid with decking and enclosed by fencing. Whether enjoying a quiet

LOUNGE 11' 3" x 10' 4" (3.45m x 3.15m)