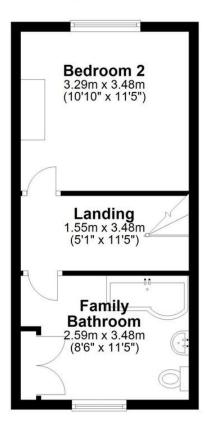

#### **First Floor**

Ascend to the first floor to find a generously sized double bedroom exuding its own unique charm, accompanied by a well-appointed family bathroom. Journeying upward to the second floor unveils two additional bedrooms, each offering a serene retreat.

morning coffee or a small gathering of friends this outdoor sanctuary provides the perfect backdrop for relaxation and enjoyment.

BATHROOM 11' 5" x 8' 5" (3.48m x 2.59m)

Second Floor:

BEDROOM 11' 5" x 10' 11" (3.48m x 3.35m)

BEDROOM 11' 3" x 9' 8" (3.45m x 2.95m)