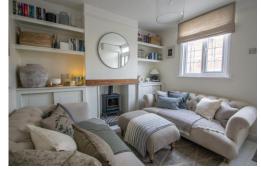

Upon entering, the lounge envelops you with its warmth, immediately setting the tone for the cosy elegance that permeates throughout. A focal point fireplace beckons intimate evenings, complemented by the character-rich wood flooring. Transitioning through an inner hall, discover the inviting kitchen/diner, where classic

Externally, the property extends its charm with a low-maintenance courtyard, with a right of access over neighbouring properties, laid with decking and enclosed by fencing. Whether enjoying a quiet

LOUNGE 11' 3" x 10' 4" (3.45m x 3.15m)