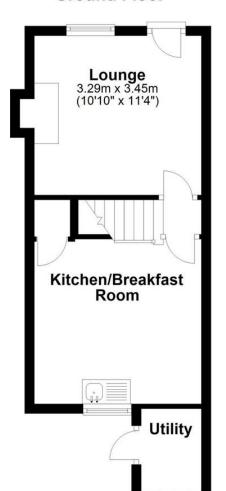

#### **Ground Floor**

Upon entering, the lounge envelops you with its warmth, immediately setting the tone for the cosy elegance that permeates throughout. A focal point fireplace beckons intimate evenings, complemented by the character-rich wood flooring. Transitioning through an inner hall, discover the inviting kitchen/diner, where classic

country aesthetics meet modern functionality. Oak worktops, a ceramic sink, and ample storage accentuate the space, while a practical utility room provides convenience with space for laundry appliances and access to the garden.

Externally, the property extends its charm with a low-maintenance courtyard, with a right of access over neighbouring properties, laid with decking and enclosed by fencing. Whether enjoying a quiet

LOUNGE 11' 3" x 10' 4" (3.45m x 3.15m)

**INNER HALL** 

KITCHEN/DINER 11' 3" x 10' 2" (3.45m x 3.12m)

**UTILITY ROOM** 

First Floor:

BEDROOM 11' 5" x 10' 9" (3.48m x 3.3m)