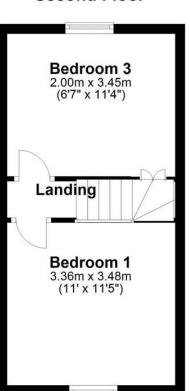

#### Second Floor

Ascend to the first floor to find a generously sized double bedroom exuding its own unique charm, accompanied by a well-appointed family bathroom. Journeying upward to the second floor unveils two additional bedrooms, each offering a serene retreat.

BEDROOM 11' 3" x 9' 8" (3.45m x 2.95m)