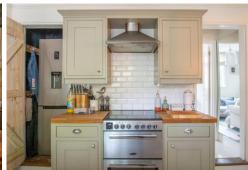

Upon entering, the lounge envelops you with its warmth, immediately setting the tone for the cosy elegance that permeates throughout. A focal point fireplace beckons intimate evenings, complemented by the character-rich wood flooring. Transitioning through an inner hall, discover the inviting kitchen/diner, where classic

country aesthetics meet modern functionality. Oak worktops, a ceramic sink, and ample storage accentuate the space, while a practical utility room provides convenience with space for laundry appliances and access to the garden.