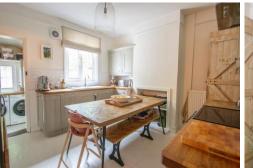

Upon entering, the lounge envelops you with its warmth, immediately setting the tone for the cosy elegance that permeates throughout. A focal point fireplace beckons intimate evenings, complemented by the character-rich wood flooring. Transitioning through an inner hall, discover the inviting kitchen/diner, where classic

country aesthetics meet modern functionality. Oak worktops, a ceramic sink, and ample storage accentuate the space, while a practical utility room provides convenience with space for laundry appliances and access to the garden.