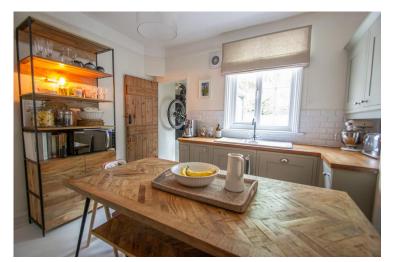

Upon entering, the lounge envelops you with its warmth, immediately setting the tone for the cosy elegance that permeates throughout. A focal point fireplace beckons intimate evenings, complemented by the character-rich wood flooring. Transitioning through an inner hall, discover the inviting kitchen/diner, where classic

country aesthetics meet modern functionality. Oak worktops, a ceramic sink, and ample storage accentuate the space, while a practical utility room provides convenience with space for laundry appliances and access to the garden.

**INNER HALL** 

KITCHEN/DINER 11' 3" x 10' 2" (3.45m x 3.12m)

**UTILITY ROOM** 

First Floor:

BEDROOM 11' 5" x 10' 9" (3.48m x 3.3m)