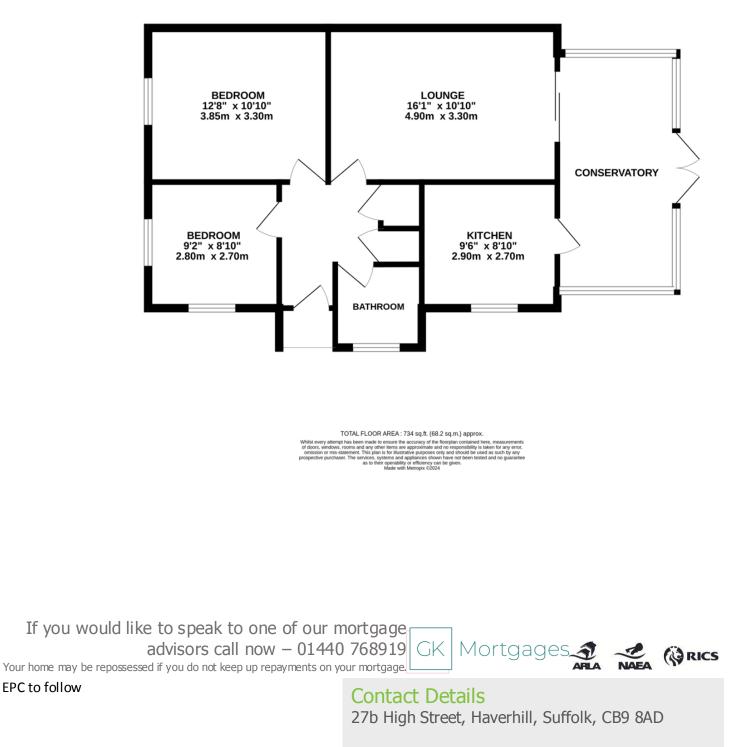

## Description

Approximate Room Sizes

THE PROPERTY Nestled within a peaceful cul-desac on the Cambridge side of town this charming bungalow offers a tranquil retreat with convenient accessibility. Upon arrival, a spacious driveway welcomes you, accommodating up to three vehicles and leading to the single garage. The front garden, designed for minimal upkeep, features a picturesque pathway guiding you to the entrance.

Entering the home, the entrance hall provides built-in cupboards, enhancing storage convenience. The layout is thoughtfully designed, featuring a family bathroom equipped with a disability-access bathtub. Two sizable bedrooms offer ample space, one boasting builtin storage for added organisation.

The inviting lounge exudes warmth and comfort, seamlessly connecting to the well-appointed kitchen. The kitchen is equipped with a range of base and eye-level units, complemented by integrated oven and hob, along with provisions for essential appliances. A highlight of the property is the spacious conservatory, bridging the kitchen and lounge areas, offering versatility and additional living space.

#### CONSERVATORY

- KITCHEN 9' 6" x 8' 10" (2.9m x 2.7m)
- LOUNGE 16' 0" x 10' 9" (4.9m x 3.3m)
- BATHROOM
- BEDROOM 12' 7" x 10' 9" (3.85m x 3.3m)
- BEDROOM 9' 2" x 8' 10" (2.8m x 2.7m)

#### ENTRANCE HALL

**GROUND FLOOR** 734 sq.ft. (68.2 sq.m.) approx.

Tel: 01440 768919 Email: haverhill@bychoice.co.uk

EPC to follow

Agents Note: Whilst every care has been taken to prepare these sales particulars, they are for guidance purposes only. All measurements are approximate are for general guidance purposes only and whilst every care has been taken to ensure their accuracy, they should not be relied upon and potential buyers are advised to recheck the measurements