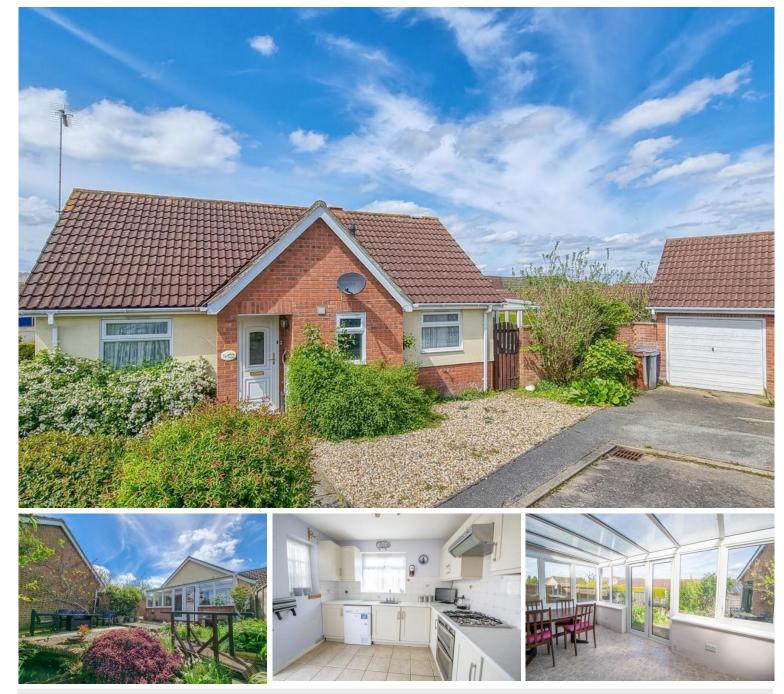

## Description

Approximate Room Sizes

THE PROPERTY Nestled within a peaceful cul-desac on the Cambridge side of town this charming bungalow offers a tranquil retreat with convenient accessibility. Upon arrival, a spacious driveway welcomes you, accommodating up to three vehicles and leading to the single garage. The front garden, designed for minimal upkeep, features a picturesque pathway guiding you to the entrance.

Entering the home, the entrance hall provides built-in cupboards, enhancing storage convenience. The layout is thoughtfully designed, featuring a family bathroom equipped with a disability-access bathtub. Two sizable bedrooms offer ample space, one boasting builtin storage for added organisation.

The inviting lounge exudes warmth and comfort, seamlessly connecting to the well-appointed kitchen. The kitchen is equipped with a range of base and eye-level units, complemented by integrated oven and hob, along with provisions for essential appliances. A highlight of the property is the spacious conservatory, bridging the kitchen and lounge areas, offering versatility and additional living space.

Stepping outside, the meticulously landscaped rear garden beckons with its multi-level fish pond and expansive patio area, ideal for outdoor relaxation and entertainment. A personal door from the garden provides direct access to the garage, while