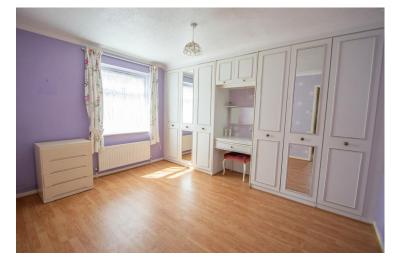

Entering the home, the entrance hall provides built-in cupboards, enhancing storage convenience. The layout is thoughtfully designed, featuring a family bathroom equipped with a disability-access bathtub. Two sizable bedrooms offer ample space, one boasting builtin storage for added organisation.