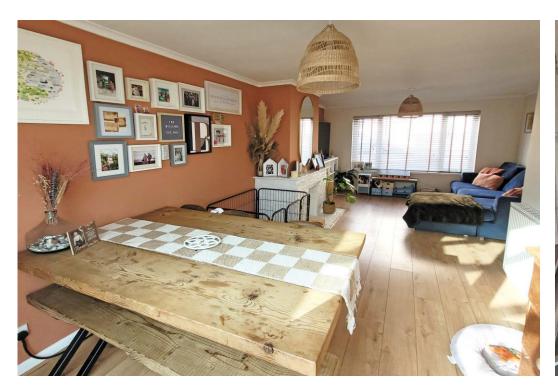

# **The Property**

28 Eton Road is a modern semi-detached house occupying a surprisingly private corner plot at the head of the cul-de-sac. The accommodation is light and well presented and comprises an entrance hall, kitchen, sitting/dining room and conservatory to the ground floor with three bedrooms - two of which are doubles and one of which boasts views extending to the sea at St Austell Bay – and a family bathroom to the first floor.