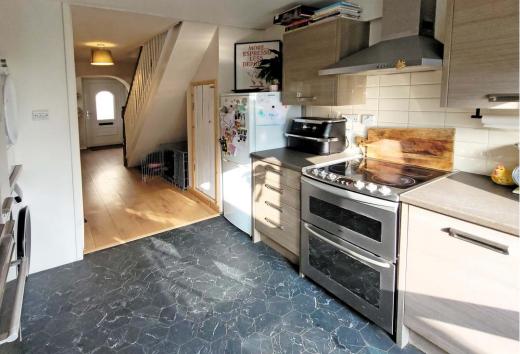

# **The Property**

28 Eton Road is a modern semi-detached house occupying a surprisingly private corner plot at the head of the cul-de-sac. The accommodation is light and well presented and comprises an entrance hall, kitchen, sitting/dining room and conservatory to the ground floor with three bedrooms - two of which are doubles and one of which boasts views extending to the sea at St Austell Bay – and a family bathroom to the first floor.