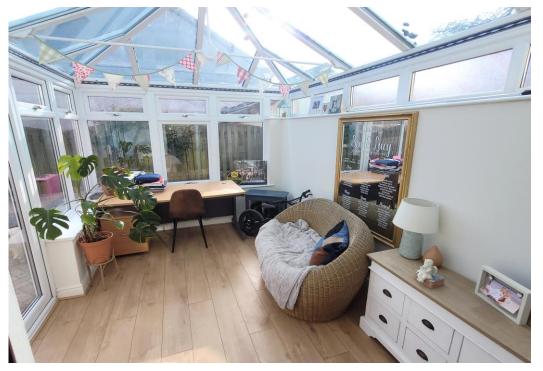

# **The Property**

28 Eton Road is a modern semi-detached house occupying a surprisingly private corner plot at the head of the cul-de-sac. The accommodation is light and well presented and comprises an entrance hall, kitchen, sitting/dining room and conservatory to the ground floor with three bedrooms - two of which are doubles and one of which boasts views extending to the sea at St Austell Bay – and a family bathroom to the first floor.