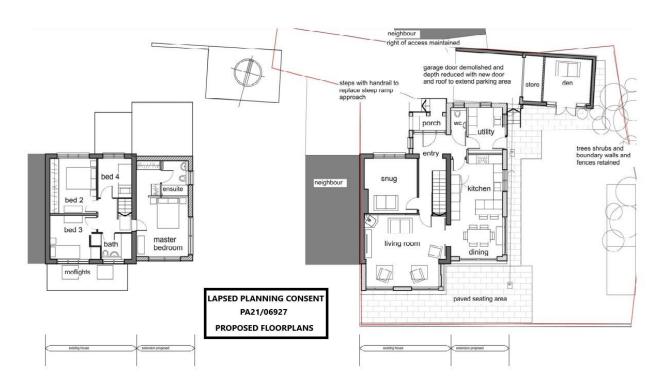

Whilst the property is most suitable as a family home with its current proportions, planning permission (PA21/06927) was granted in September 2021 (now lapsed, but potential for reinstatement subject to consent) for the erection of a two-storey extension to provide larger living and kitchen/dining space together with a w.c. and utility room on the ground floor as well as a master bedroom with dressing area and en-suite shower room to the first floor.