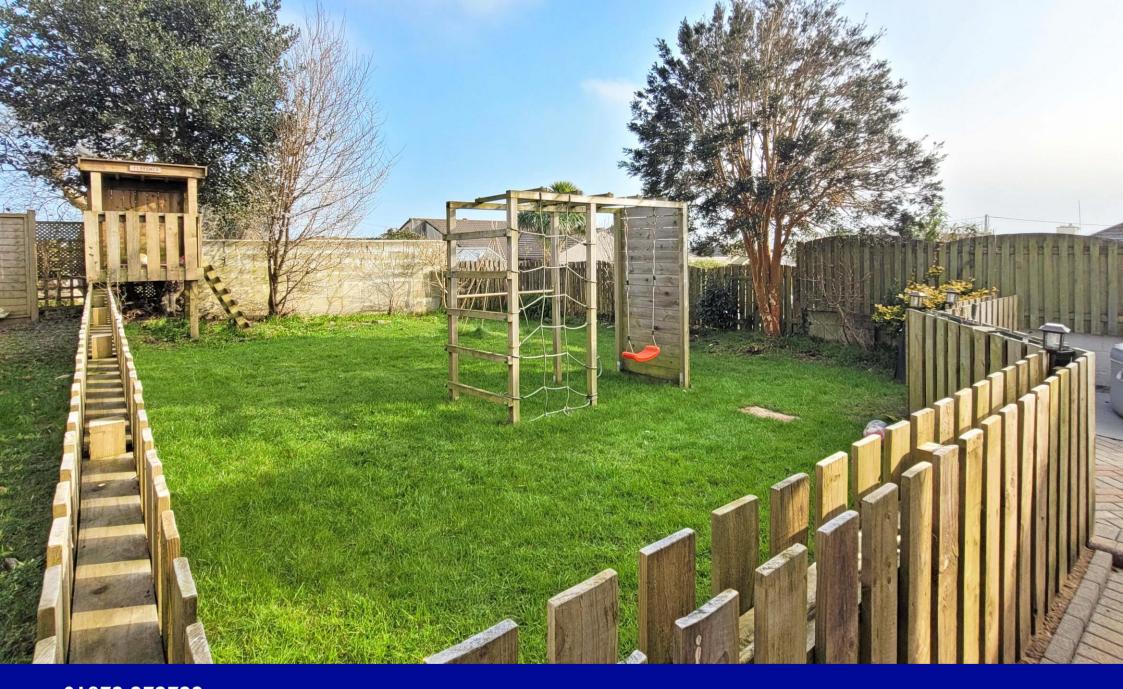

The gardens extend to two sides of the property and are surprisingly private. They comprise a paved patio ideal for sitting out and lawns including a fenced play area. A pedestrian gateway leads to the front where there is driveway parking for two or three vehicles and a long garage provides further parking and storage space. The adjacent neighbour benefits from a pedestrian right of way over the driveway to access their (pedestrian) side gate.