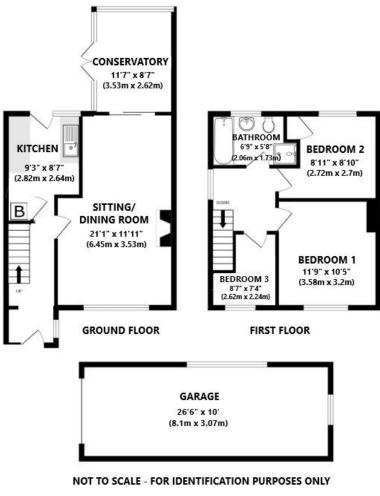

# **The Property**

28 Eton Road is a modern semi-detached house occupying a surprisingly private corner plot at the head of the cul-de-sac. The accommodation is light and well presented and comprises an entrance hall, kitchen, sitting/dining room and conservatory to the ground floor with three bedrooms - two of which are doubles and one of which boasts views extending to the sea at St Austell Bay – and a family bathroom to the first floor.

The gardens extend to two sides of the property and are surprisingly private. They comprise a paved patio ideal for sitting out and lawns including a fenced play area. A pedestrian gateway leads to the front where there is driveway parking for two or three vehicles and a long garage provides further parking and storage space. The adjacent neighbour benefits from a pedestrian right of way over the driveway to access their (pedestrian) side gate.