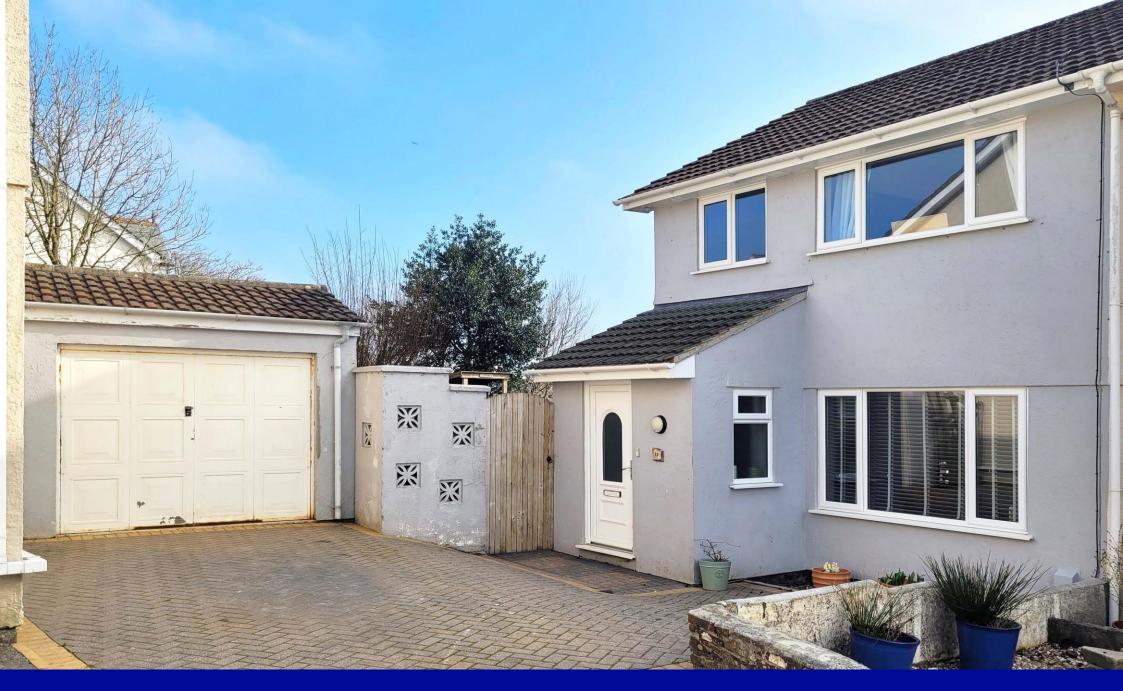

# **The Property**

28 Eton Road is a modern semi-detached house occupying a surprisingly private corner plot at the head of the cul-de-sac. The accommodation is light and well presented and comprises an entrance hall, kitchen, sitting/dining room and conservatory to the ground floor with three bedrooms - two of which are doubles and one of which boasts views extending to the sea at St Austell Bay – and a family bathroom to the first floor.

The gardens extend to two sides of the property and are surprisingly private. They comprise a paved patio ideal for sitting out and lawns including a fenced play area. A pedestrian gateway leads to the front where there is driveway parking for two or three vehicles and a long garage provides further parking and storage space. The adjacent neighbour benefits from a pedestrian right of way over the driveway to access their (pedestrian) side gate.