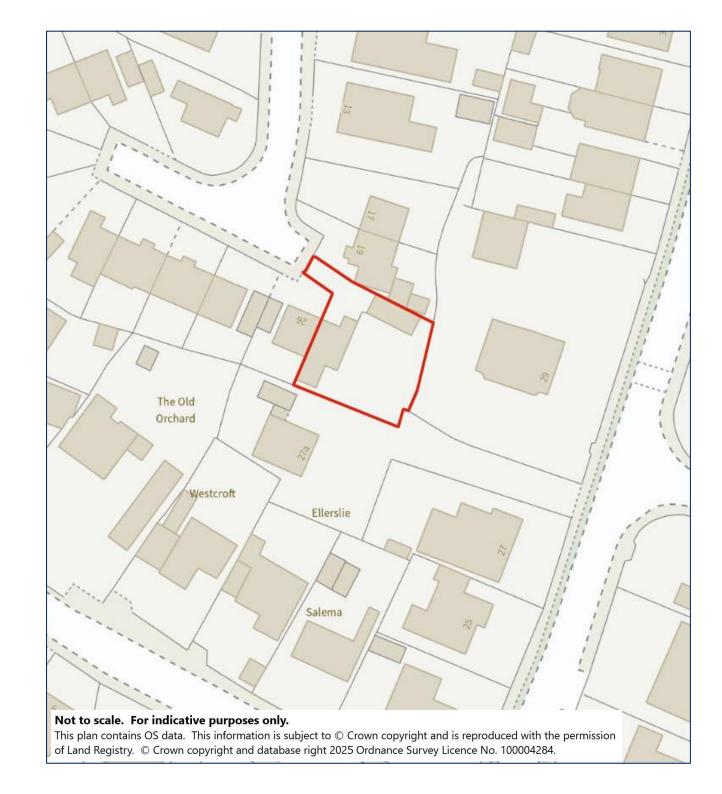

28 Eton Road, St Austell

LODGE & THOMAS

# 28 Eton Road, St Austell, PL25 3UH

# **The Property**

28 Eton Road is a modern semi-detached house occupying a surprisingly private corner plot at the head of the cul-de-sac. The accommodation is light and well presented and comprises an entrance hall, kitchen, sitting/dining room and conservatory to the ground floor with three bedrooms - two of which are doubles and one of which boasts views extending to the sea at St Austell Bay – and a family bathroom to the first floor.