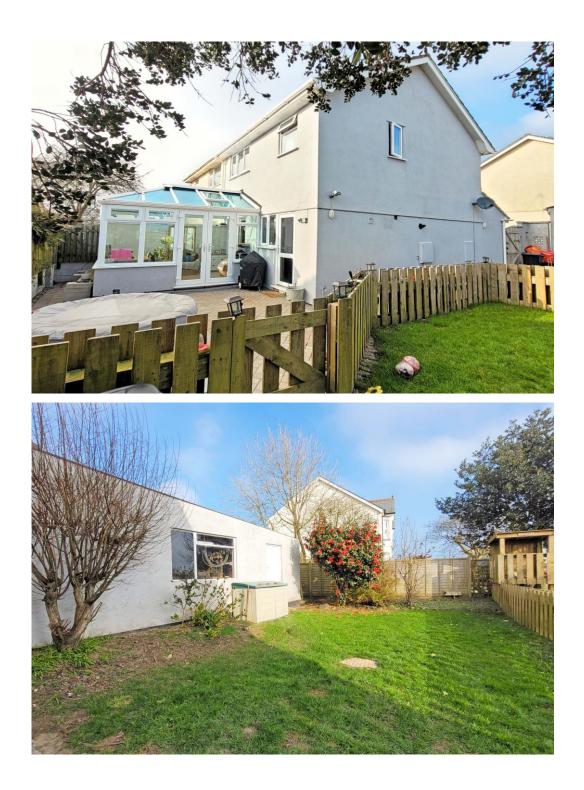

The gardens extend to two sides of the property and are surprisingly private. They comprise a paved patio ideal for sitting out and lawns including a fenced play area. A pedestrian gateway leads to the front where there is driveway parking for two or three vehicles and a long garage provides further parking and storage space. The adjacent neighbour benefits from a pedestrian right of way over the driveway to access their (pedestrian) side gate.