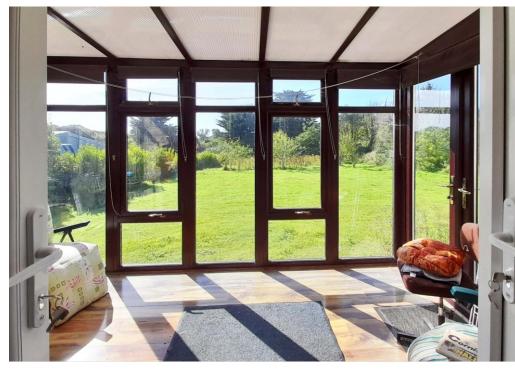

The property provides at first floor, four bedrooms (with master en-suite), family bathroom and large landing. At ground floor there is an extensive and versatile layout comprising hallway, lounge with fireplace and wood burner, office, utility room, wc, generous kitchen/diner with electric Aga, and conservatory. The windows are uPVC double glazed and an electric boiler part central heating system installed (plumbing in place to fit first floor radiators if required). Reclaimed wood block flooring has been used extensively downstairs complemented by quarry tiled flooring in the kitchen/diner and conservatory.