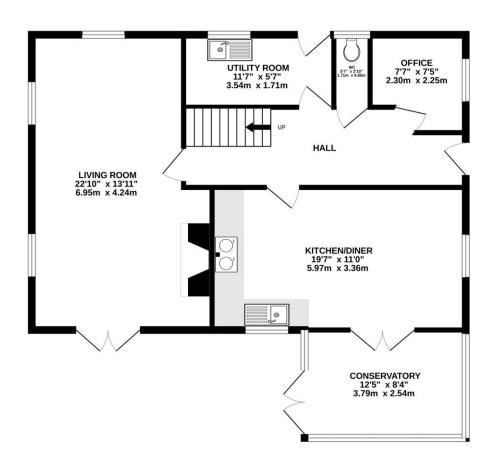

The property provides at first floor, four bedrooms (with master en-suite), family bathroom and large landing. At ground floor there is an extensive and versatile layout comprising hallway, lounge with fireplace and wood burner, office, utility room, wc, generous kitchen/diner with electric Aga, and conservatory. The windows are uPVC double glazed and an electric boiler part central heating system installed (plumbing in place to fit first floor radiators if required). Reclaimed wood block flooring has been used extensively downstairs complemented by quarry tiled flooring in the kitchen/diner and conservatory.

what3words///headless.mountains.grins

This plan contains OS data. This information is subject to © Crown copyright and is reproduced with the permission of Land Registry. © Crown copyright and database right 2025 Ordnance Survey Licence No. 100004284.