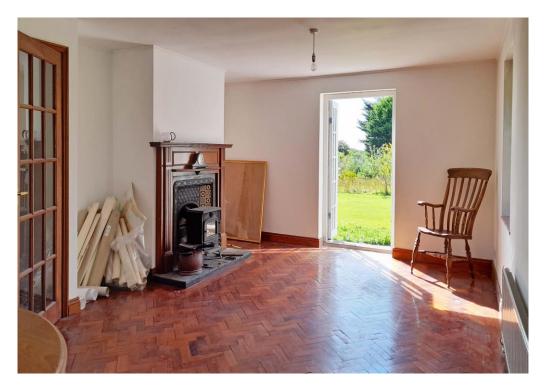

The property provides at first floor, four bedrooms (with master en-suite), family bathroom and large landing. At ground floor there is an extensive and versatile layout comprising hallway, lounge with fireplace and wood burner, office, utility room, wc, generous kitchen/diner with electric Aga, and conservatory. The windows are uPVC double glazed and an electric boiler part central heating system installed (plumbing in place to fit first floor radiators if required). Reclaimed wood block flooring has been used extensively downstairs complemented by quarry tiled flooring in the kitchen/diner and conservatory.

The house enjoys a sunny southerly aspect overlooking level lawned gardens within which is an outdoor style kitchen/pizza oven for al fresco dining! There is an ample turning and parking area with its own driveway off the Council lane.