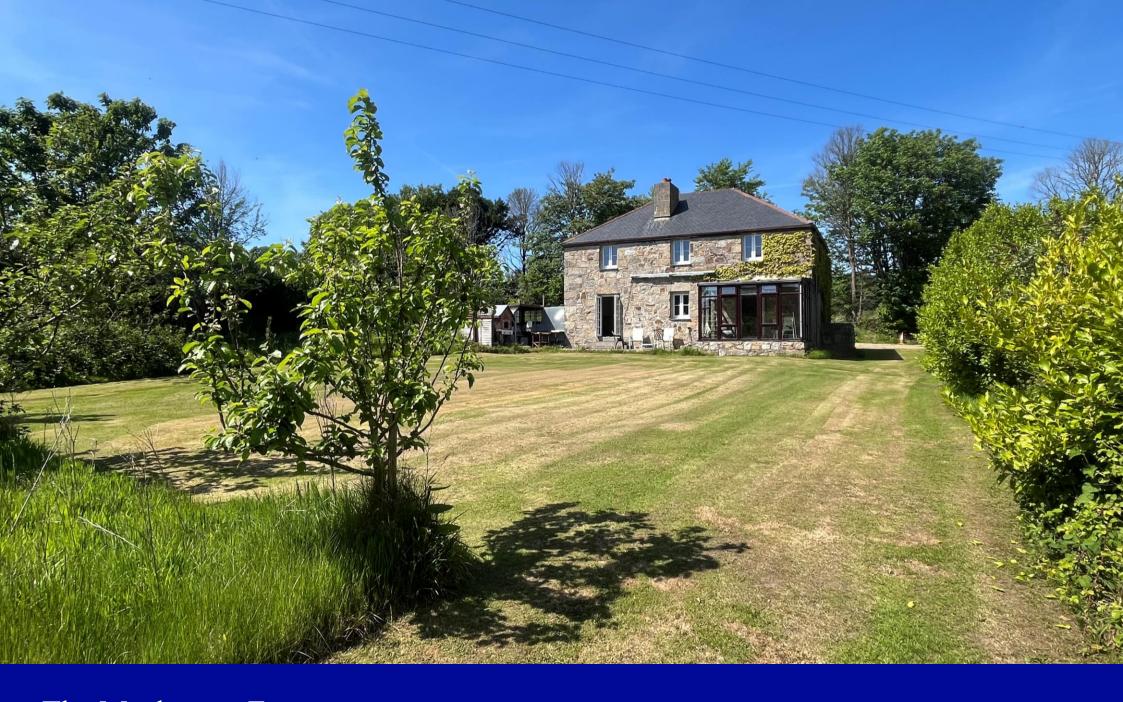

# Guide Price - £750,000 Freehold

- Modern 4 bedroom detached house
- ½ acre of level lawned gardens
- Extensive parking
- Located away from main road but close to Penzance and Marazion beach

A 30 year old detached family home tucked away in a back lane near Penzance and offering huge potential with its ½ acre plot.

### **The Property**

This highly individual detached house looks to all intents and purposes to be a traditional stone built dwelling. It was however built in the 1990's with a reclaimed stone exterior that not only enhances its visual appeal but requires minimal maintenance.

The house enjoys a sunny southerly aspect overlooking level lawned gardens within which is an outdoor style kitchen/pizza oven for al fresco dining! There is an ample turning and parking area with its own driveway off the Council lane.