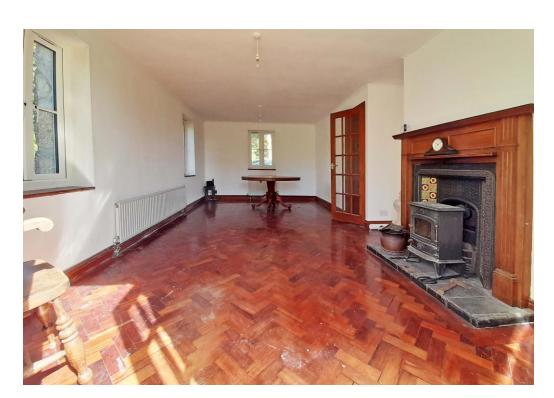

The property provides at first floor, four bedrooms (with master en-suite), family bathroom and large landing. At ground floor there is an extensive and versatile layout comprising hallway, lounge with fireplace and wood burner, office, utility room, wc, generous kitchen/diner with electric Aga, and conservatory. The windows are uPVC double glazed and an electric boiler part central heating system installed (plumbing in place to fit first floor radiators if required). Reclaimed wood block flooring has been used extensively downstairs complemented by quarry tiled flooring in the kitchen/diner and conservatory.