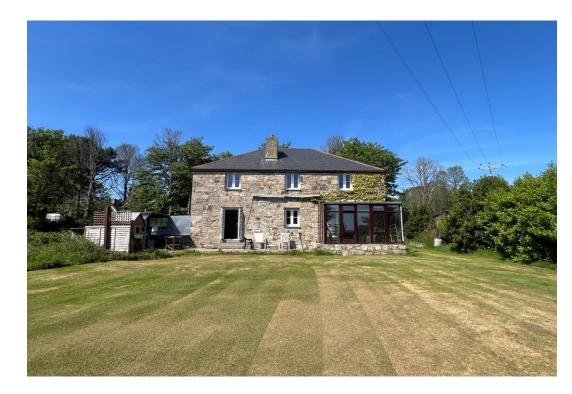

### **The Property**

This highly individual detached house looks to all intents and purposes to be a traditional stone built dwelling. It was however built in the 1990's with a reclaimed stone exterior that not only enhances its visual appeal but requires minimal maintenance.

The house enjoys a sunny southerly aspect overlooking level lawned gardens within which is an outdoor style kitchen/pizza oven for al fresco dining! There is an ample turning and parking area with its own driveway off the Council lane.