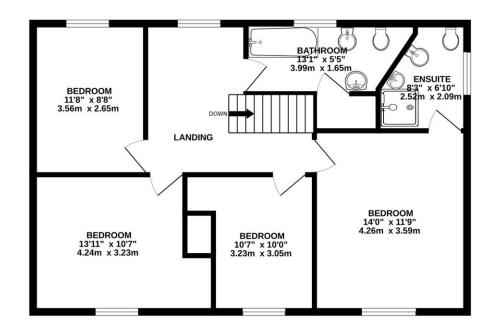

The property provides at first floor, four bedrooms (with master en-suite), family bathroom and large landing. At ground floor there is an extensive and versatile layout comprising hallway, lounge with fireplace and wood burner, office, utility room, wc, generous kitchen/diner with electric Aga, and conservatory. The windows are uPVC double glazed and an electric boiler part central heating system installed (plumbing in place to fit first floor radiators if required). Reclaimed wood block flooring has been used extensively downstairs complemented by quarry tiled flooring in the kitchen/diner and conservatory.