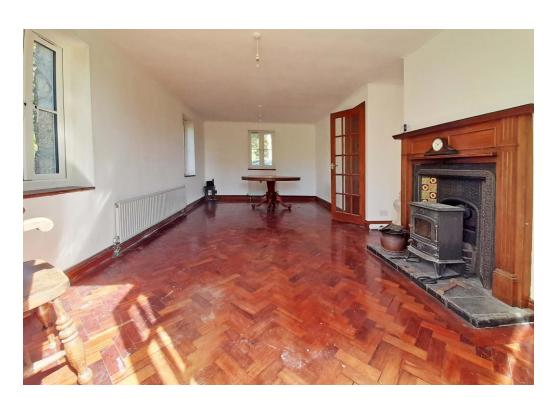

The property provides at first floor, four bedrooms (with master en-suite), family bathroom and large landing. At ground floor there is an extensive and versatile layout comprising hallway, lounge with fireplace and wood burner, office, utility room, wc, generous kitchen/diner with electric Aga, and conservatory. The windows are uPVC double glazed and an electric boiler part central heating system installed (plumbing in place to fit first floor radiators if required). Reclaimed wood block flooring has been used extensively downstairs complemented by quarry tiled flooring in the kitchen/diner and conservatory.

The house enjoys a sunny southerly aspect overlooking level lawned gardens within which is an outdoor style kitchen/pizza oven for al fresco dining! There is an ample turning and parking area with its own driveway off the Council lane.