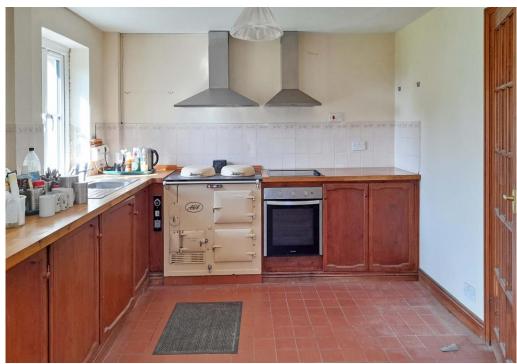

The property provides at first floor, four bedrooms (with master en-suite), family bathroom and large landing. At ground floor there is an extensive and versatile layout comprising hallway, lounge with fireplace and wood burner, office, utility room, wc, generous kitchen/diner with electric Aga, and conservatory. The windows are uPVC double glazed and an electric boiler part central heating system installed (plumbing in place to fit first floor radiators if required). Reclaimed wood block flooring has been used extensively downstairs complemented by quarry tiled flooring in the kitchen/diner and conservatory.