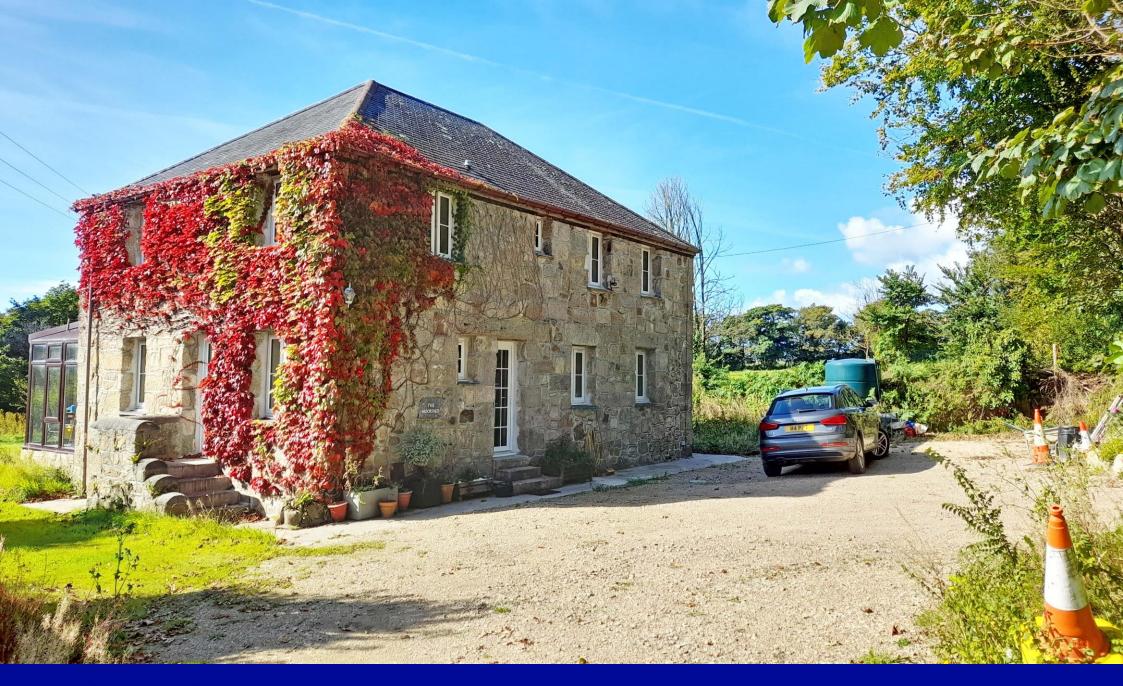

### **The Property**

This highly individual detached house looks to all intents and purposes to be a traditional stone built dwelling. It was however built in the 1990's with a reclaimed stone exterior that not only enhances its visual appeal but requires minimal maintenance.

The house enjoys a sunny southerly aspect overlooking level lawned gardens within which is an outdoor style kitchen/pizza oven for al fresco dining! There is an ample turning and parking area with its own driveway off the Council lane.