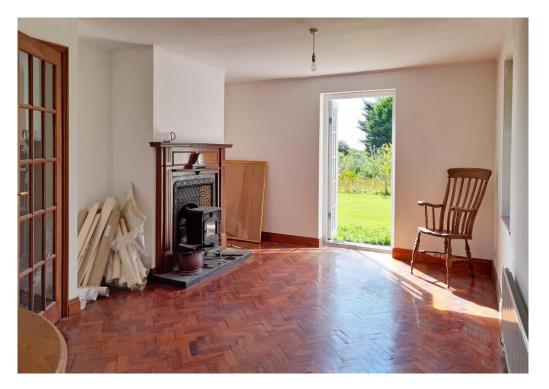

The property provides at first floor, four bedrooms (with master en-suite), family bathroom and large landing. At ground floor there is an extensive and versatile layout comprising hallway, lounge with fireplace and wood burner, office, utility room, wc, generous kitchen/diner with electric Aga, and conservatory. The windows are uPVC double glazed and an electric boiler part central heating system installed (plumbing in place to fit first floor radiators if required). Reclaimed wood block flooring has been used extensively downstairs complemented by quarry tiled flooring in the kitchen/diner and conservatory.