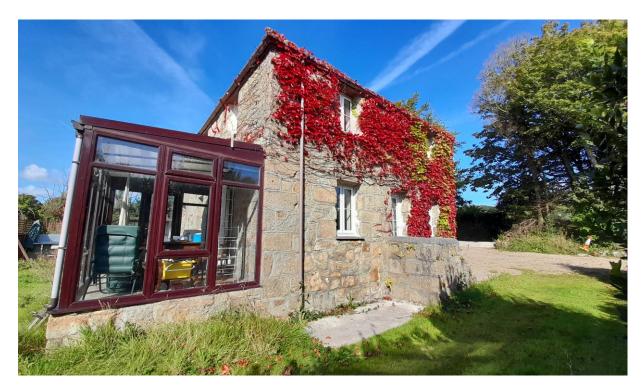

### **The Property**

This highly individual detached house looks to all intents and purposes to be a traditional stone built dwelling. It was however built in the 1990's with a reclaimed stone exterior that not only enhances its visual appeal but requires minimal maintenance.

The property provides at first floor, four bedrooms (with master en-suite), family bathroom and large landing. At ground floor there is an extensive and versatile layout comprising hallway, lounge with fireplace and wood burner, office, utility room, wc, generous kitchen/diner with electric Aga, and conservatory. The windows are uPVC double glazed and an electric boiler part central heating system installed (plumbing in place to fit first floor radiators if required). Reclaimed wood block flooring has been used extensively downstairs complemented by quarry tiled flooring in the kitchen/diner and conservatory.