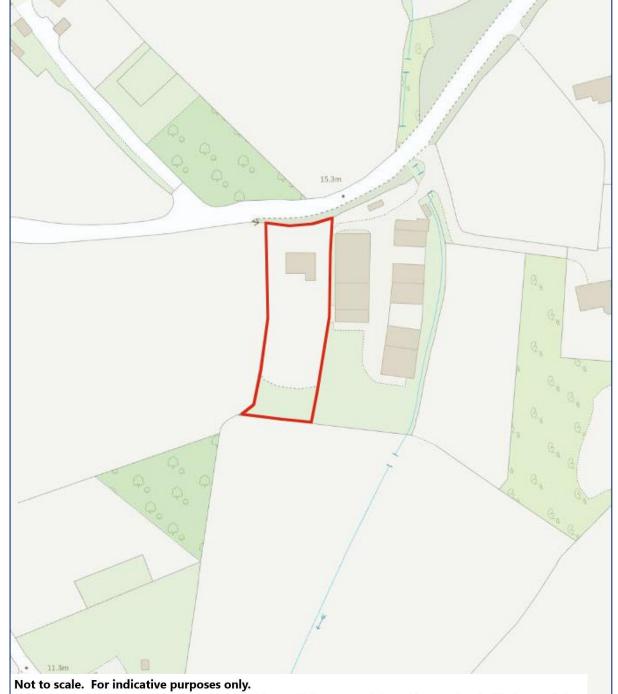

The house enjoys a sunny southerly aspect overlooking level lawned gardens within which is an outdoor style kitchen/pizza oven for al fresco dining! There is an ample turning and parking area with its own driveway off the Council lane.

what3words///headless.mountains.grins

This plan contains OS data. This information is subject to © Crown copyright and is reproduced with the permission of Land Registry. © Crown copyright and database right 2025 Ordnance Survey Licence No. 100004284.