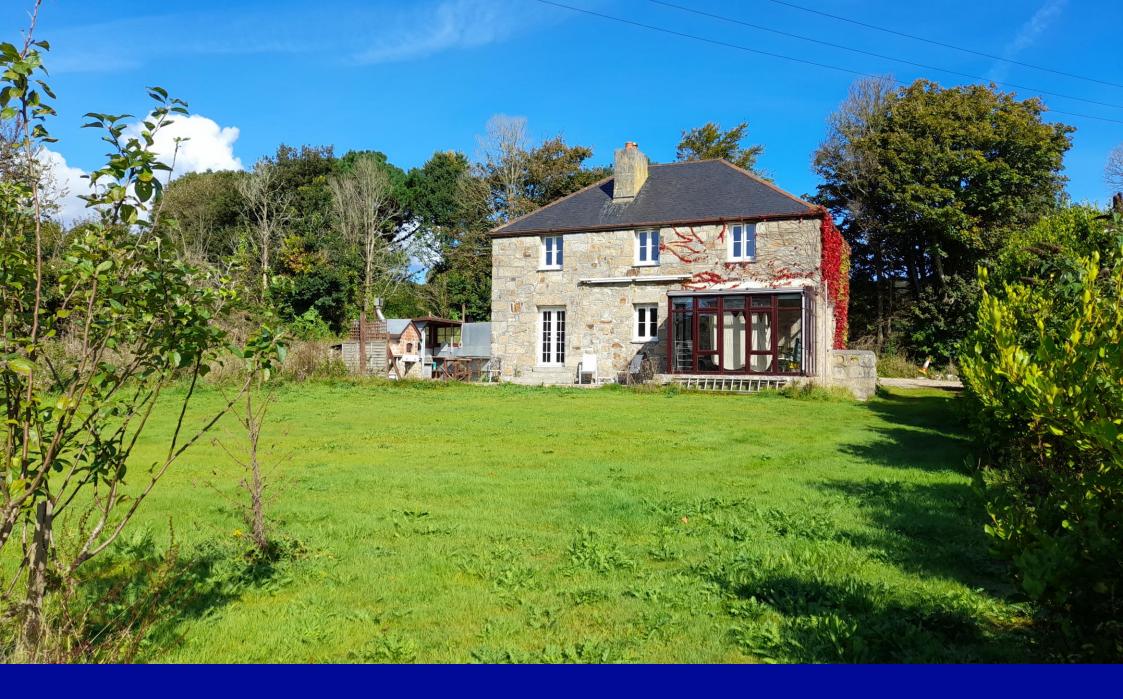

# Guide Price - £750,000 Freehold

- Modern 4 bedroom detached house
- ½ acre of level lawned gardens
- Extensive parking
- Located away from main road but close to Penzance and Marazion beach

A 30 year old detached family home tucked away in a back lane near Penzance and offering huge potential with its ½ acre plot.

### **The Property**

This highly individual detached house looks to all intents and purposes to be a traditional stone built dwelling. It was however built in the 1990's with a reclaimed stone exterior that not only enhances its visual appeal but requires minimal maintenance.

The house enjoys a sunny southerly aspect overlooking level lawned gardens within which is an outdoor style kitchen/pizza oven for al fresco dining! There is an ample turning and parking area with its own driveway off the Council lane.