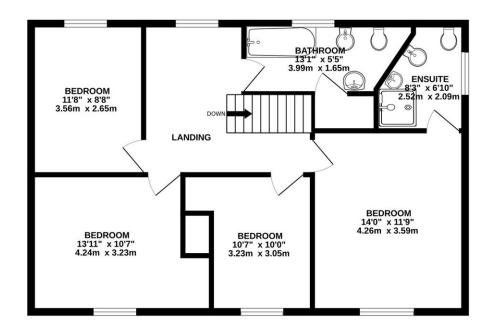

The property provides at first floor, four bedrooms (with master en-suite), family bathroom and large landing. At ground floor there is an extensive and versatile layout comprising hallway, lounge with fireplace and wood burner, office, utility room, wc, generous kitchen/diner with electric Aga, and conservatory. The windows are uPVC double glazed and an electric boiler part central heating system installed (plumbing in place to fit first floor radiators if required). Reclaimed wood block flooring has been used extensively downstairs complemented by quarry tiled flooring in the kitchen/diner and conservatory.