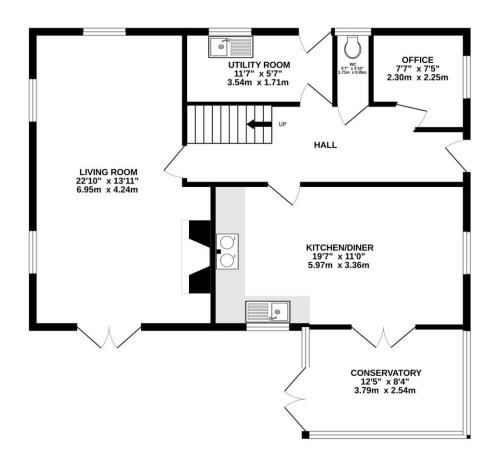

The property provides at first floor, four bedrooms (with master en-suite), family bathroom and large landing. At ground floor there is an extensive and versatile layout comprising hallway, lounge with fireplace and wood burner, office, utility room, wc, generous kitchen/diner with electric Aga, and conservatory. The windows are uPVC double glazed and an electric boiler part central heating system installed (plumbing in place to fit first floor radiators if required). Reclaimed wood block flooring has been used extensively downstairs complemented by quarry tiled flooring in the kitchen/diner and conservatory.