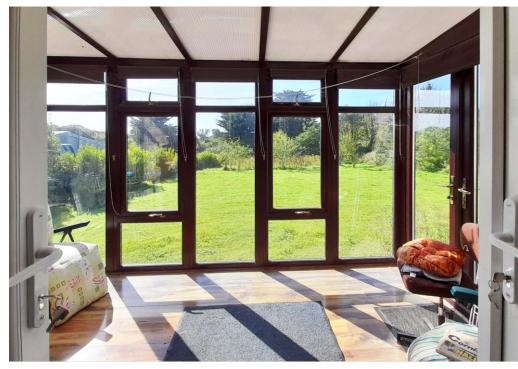

The property provides at first floor, four bedrooms (with master en-suite), family bathroom and large landing. At ground floor there is an extensive and versatile layout comprising hallway, lounge with fireplace and wood burner, office, utility room, wc, generous kitchen/diner with electric Aga, and conservatory. The windows are uPVC double glazed and an electric boiler part central heating system installed (plumbing in place to fit first floor radiators if required). Reclaimed wood block flooring has been used extensively downstairs complemented by quarry tiled flooring in the kitchen/diner and conservatory.

The house enjoys a sunny southerly aspect overlooking level lawned gardens within which is an outdoor style kitchen/pizza oven for al fresco dining! There is an ample turning and parking area with its own driveway off the Council lane.