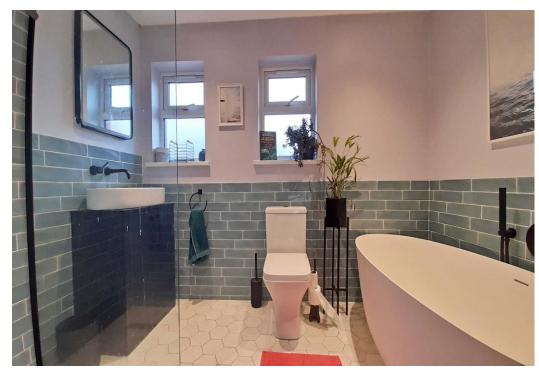

### **The Property**

A detached bungalow that has already been much improved with re-wiring, re-plumbing, gas central heating, a new fitted kitchen with island and integrated appliances, and a beautiful bathroom with free-standing bath and separate shower cubicle.

There remains scope for further enhancement to complete the total refurbishment with an en-suite that needs fitting out, a conservatory for re-modelling and general redecoration.