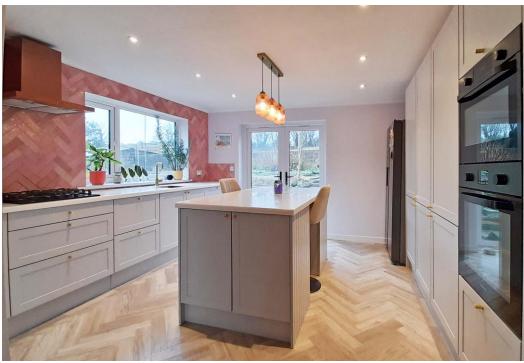

### **The Property**

A detached bungalow that has already been much improved with re-wiring, re-plumbing, gas central heating, a new fitted kitchen with island and integrated appliances, and a beautiful bathroom with free-standing bath and separate shower cubicle.