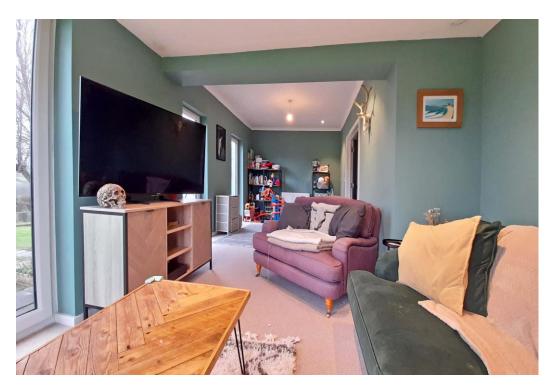

### **The Property**

A detached bungalow that has already been much improved with re-wiring, re-plumbing, gas central heating, a new fitted kitchen with island and integrated appliances, and a beautiful bathroom with free-standing bath and separate shower cubicle.

There remains scope for further enhancement to complete the total refurbishment with an en-suite that needs fitting out, a conservatory for re-modelling and general redecoration.