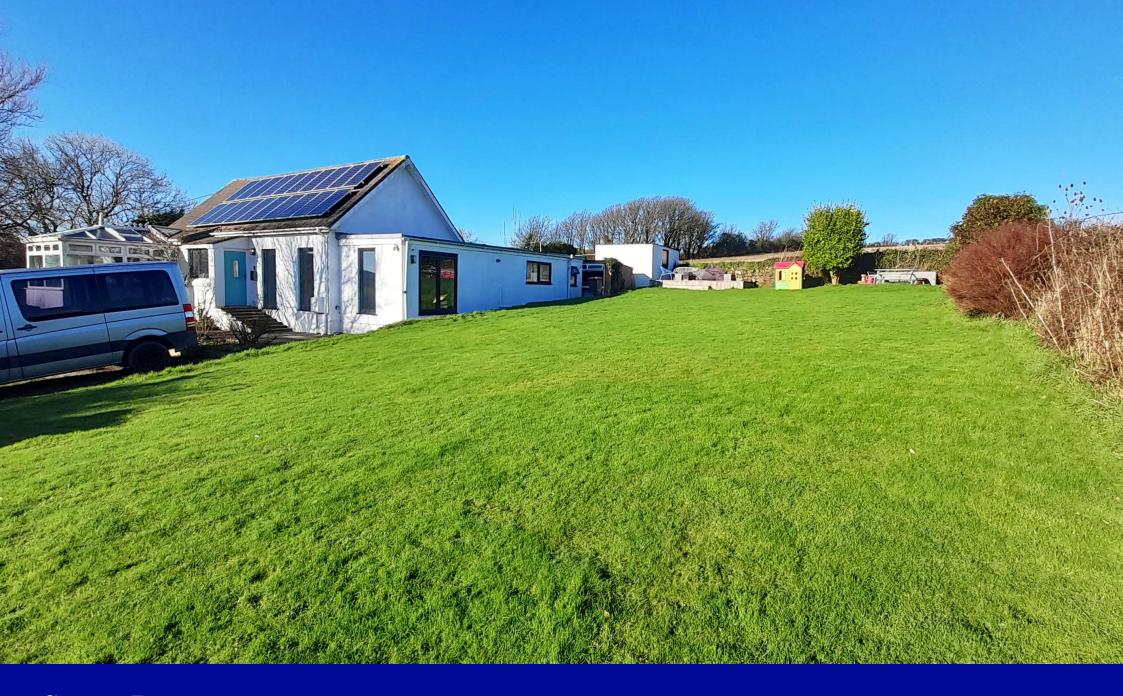

A detached non estate bungalow with a sunny southerly aspect and 0.3 acre generous gardens abutting open farmland.

### **The Property**

A detached bungalow that has already been much improved with re-wiring, re-plumbing, gas central heating, a new fitted kitchen with island and integrated appliances, and a beautiful bathroom with free-standing bath and separate shower cubicle.

# Offers in the Region of £439,950 Freehold

- Three bedrooms (master en-suite)
- Stylish re-fitted kitchen and bathroom
- Gas central heating, double glazing & solar panels
- Two useful outhouses plus shed
- Large lawn garden together with vegetable garden
- Ample parking