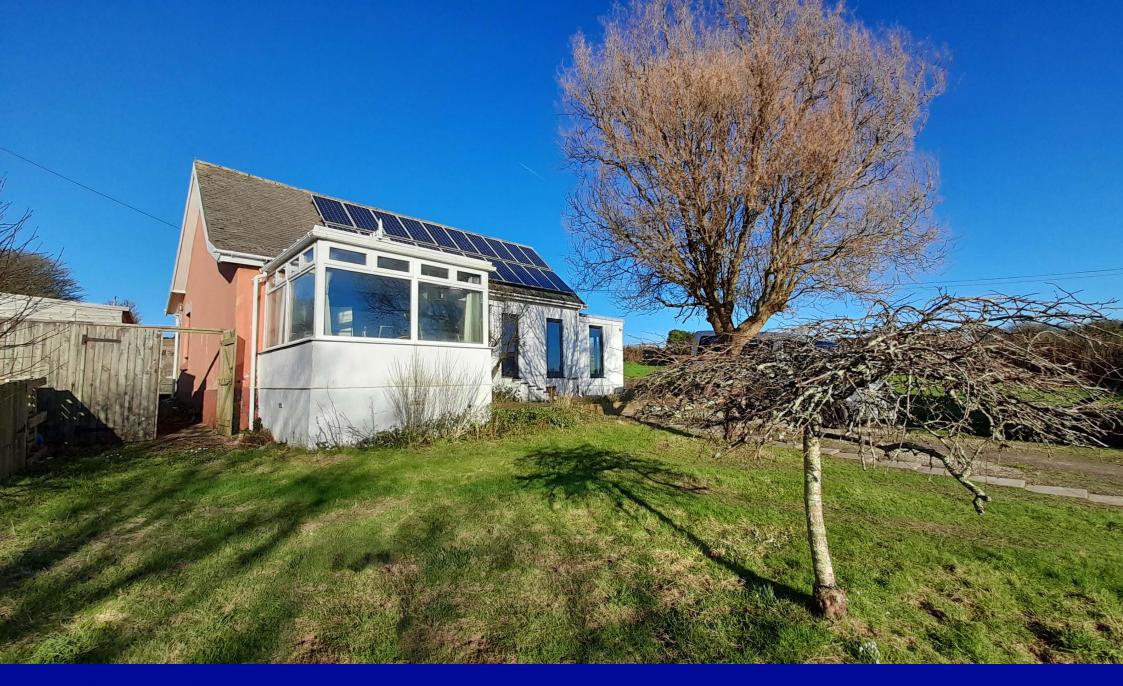

A detached non estate bungalow with a sunny southerly aspect and 0.3 acre generous gardens abutting open farmland.

### **The Property**

A detached bungalow that has already been much improved with re-wiring, re-plumbing, gas central heating, a new fitted kitchen with island and integrated appliances, and a beautiful bathroom with free-standing bath and separate shower cubicle.

There remains scope for further enhancement to complete the total refurbishment with an en-suite that needs fitting out, a conservatory for re-modelling and general redecoration.