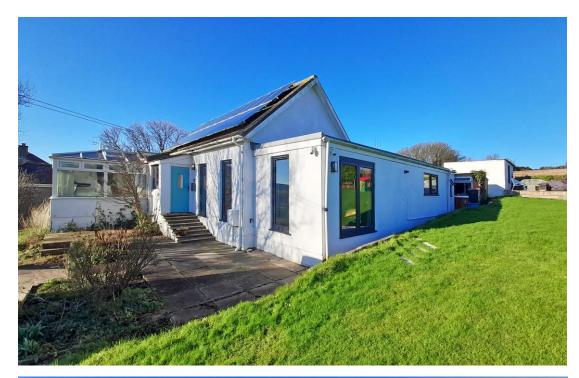

A detached non estate bungalow with a sunny southerly aspect and 0.3 acre generous gardens abutting open farmland.

### **The Property**

A detached bungalow that has already been much improved with re-wiring, re-plumbing, gas central heating, a new fitted kitchen with island and integrated appliances, and a beautiful bathroom with free-standing bath and separate shower cubicle.