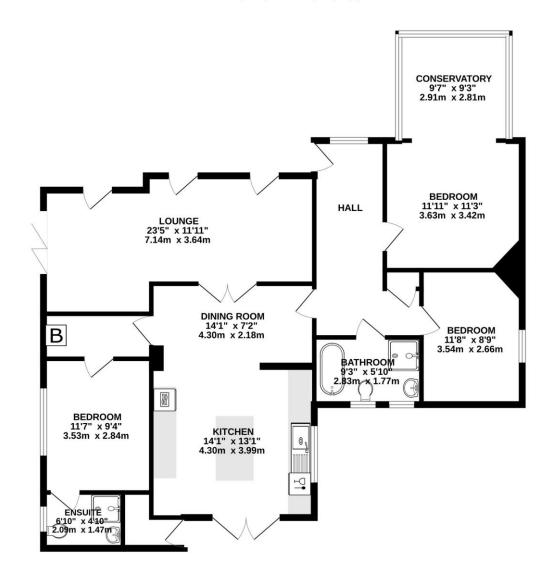

### GROUND FLOOR 1205 sq.ft. (111.9 sq.m.) approx.

#### TOTAL FLOOR AREA: 1205 sq.ft. (111.9 sq.m.) approx.

Whitst every attempt has been made to ensure the accuracy of the floorplan contained here, measurements of doors, windows, rooms and any other terms are approximate and not responsibility is aben for any error, omission or mis-statement. This plan is for illustrative purposes only and should be used as such by any prospective purchaser. The services, systems and appliances shown have not been tested and no guarantee as to their operability or efficiency can be given.