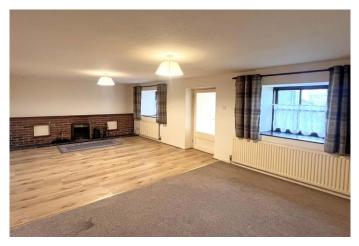

## Guide Price - £ 295,000 Freehold

- 3 Bedroom Detached House
- Ample Parking
- Low Maintenance Garden
- Oil Fired Heating

This well-presented, detached 3-bedroom home offers ample driveway parking and no onward chain. Set in an elevated position, Meadowside enjoys distant countryside views and is surrounded by historic mining heritage. Heating is provided by an oil-fired central heating boiler and there is uPVC double glazing throughout.

### The accommodation of Meadowside comprises:

**Ground Floor:** Generous porch and boot room, sitting/dining room, kitchen/breakfast room, and W/C with utility.

**First Floor:** Three double bedrooms with built-in wardrobes and a family bathroom.