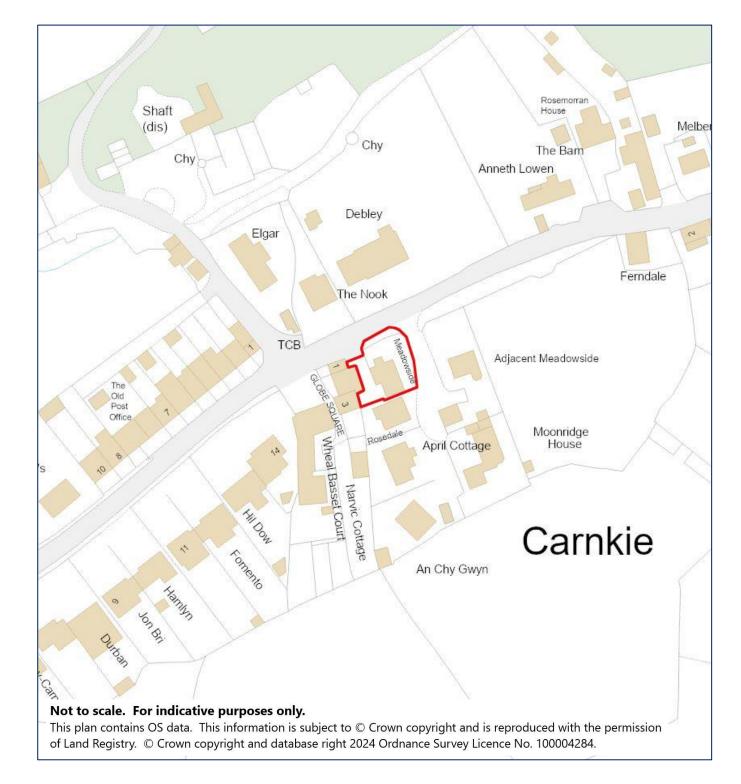

#### Location:

Lower Carnkie is a charming, semi-rural village with easy access to nearby towns such as Redruth, Falmouth, and Helston. While Lower Carnkie itself doesn't have its own pub, nearby villages such as Carnkie have local pubs, like The Carnkie Inn, offering a traditional Cornish village pub experience.

#### Viewing

Strictly by appointment with the sole selling agent Lodge & Thomas. Tel: 01872 272722 email: property@lodgeandthomas.co.uk

**Directions:** From Redruth, take the B3297 towards Helston, then turn onto the minor road leading to Carnkie. The property will be clearly visible on the left-hand side as you enter the village.

What3words///tangible.tributes.unwound