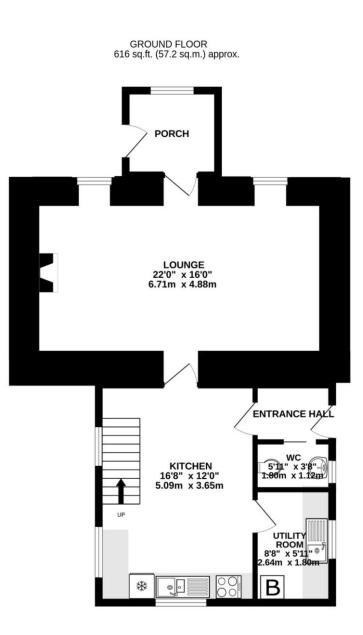

### The accommodation of Meadowside comprises:

**Ground Floor:** Generous porch and boot room, sitting/dining room, kitchen/breakfast room, and W/C with utility.

**First Floor:** Three double bedrooms with built-in wardrobes and a family bathroom.