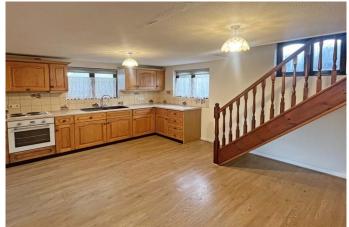

### The accommodation of Meadowside comprises:

**Ground Floor:** Generous porch and boot room, sitting/dining room, kitchen/breakfast room, and W/C with utility.

**First Floor:** Three double bedrooms with built-in wardrobes and a family bathroom.