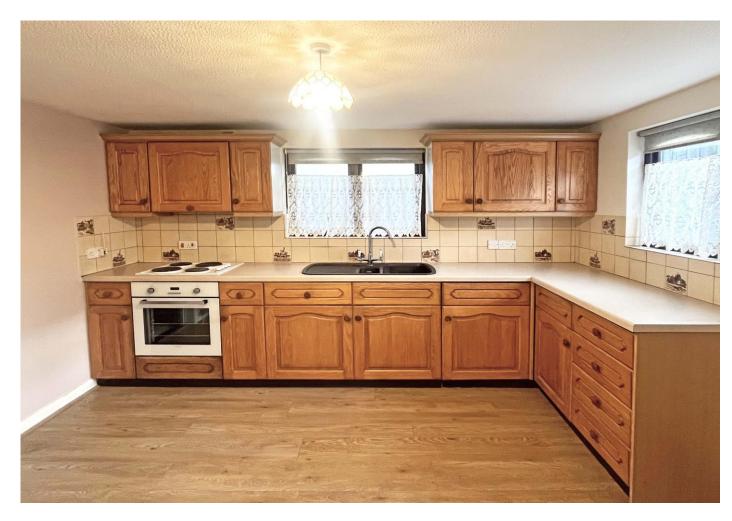

### The accommodation of Meadowside comprises:

**Ground Floor:** Generous porch and boot room, sitting/dining room, kitchen/breakfast room, and W/C with utility.

**First Floor:** Three double bedrooms with built-in wardrobes and a family bathroom.