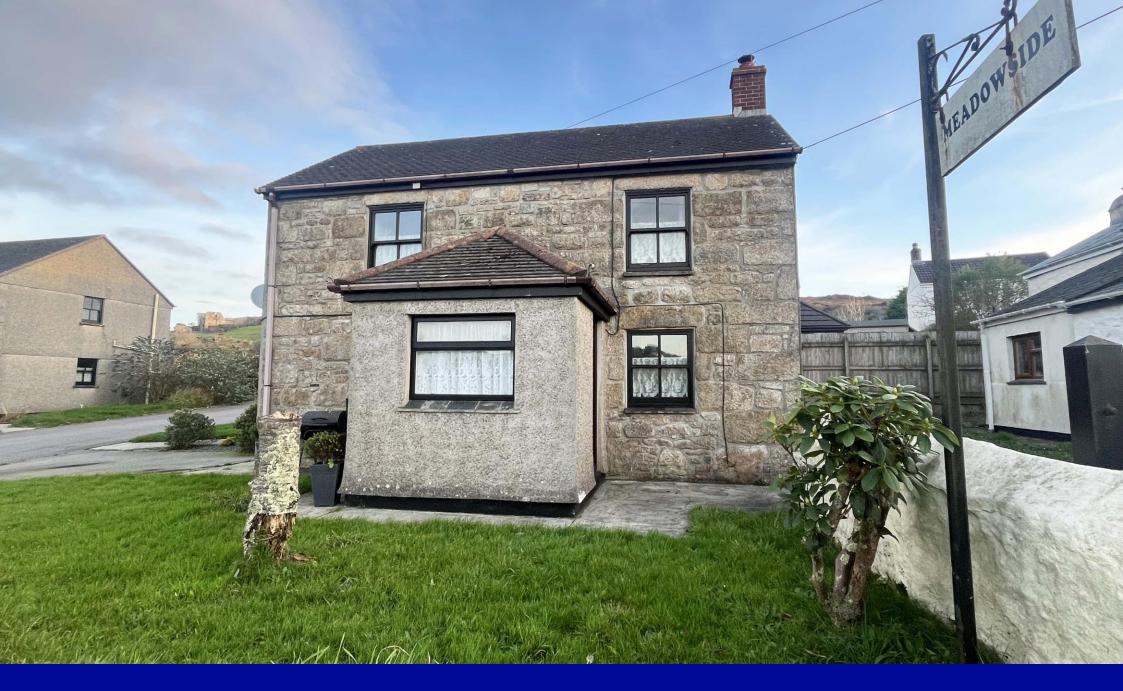

Meadowside, Lower Carnkie, Redruth

## Meadowside,

Lower Carnkie, Redruth, TR16 6SP

## Guide Price - £ 295,000 Freehold

- 3 Bedroom Detached House
- Ample Parking
- Low Maintenance Garden
- Oil Fired Heating

This well-presented, detached 3-bedroom home offers ample driveway parking and no onward chain. Set in an elevated position, Meadowside enjoys distant countryside views and is surrounded by historic mining heritage. Heating is provided by an oil-fired central heating boiler and there is uPVC double glazing throughout.

**Outside:** The property features driveway parking for 2-3 vehicles, an additional gated area for secure parking and a well-maintained front lawn.