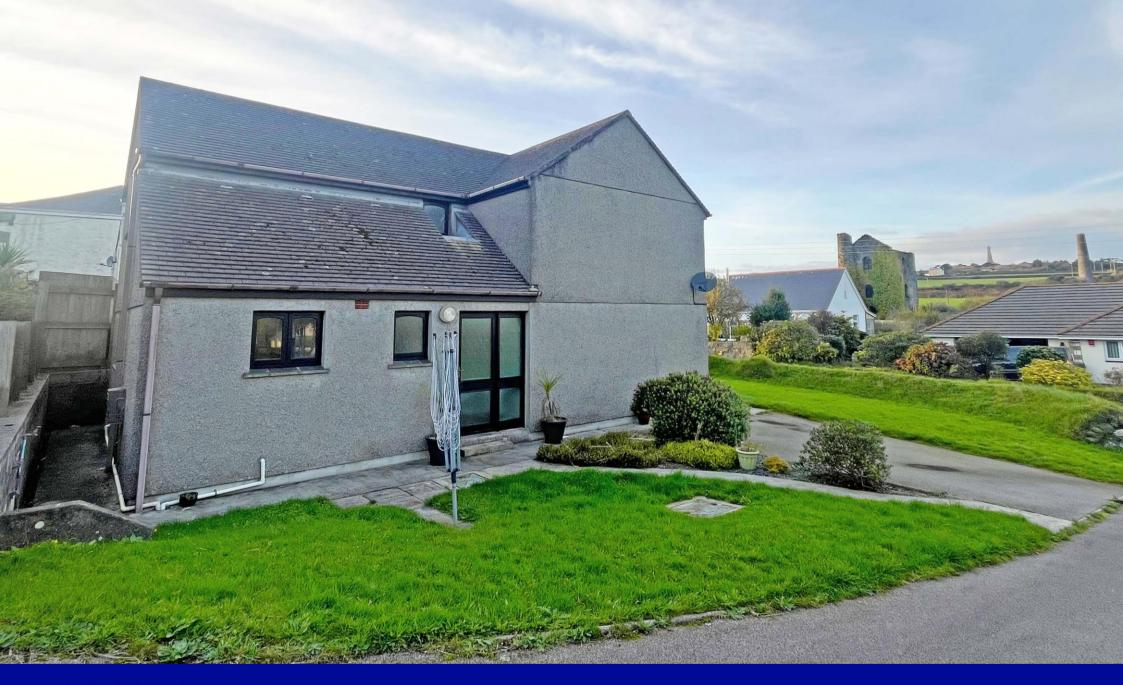

## Guide Price - £ 295,000 Freehold

- 3 Bedroom Detached House
- Ample Parking
- Low Maintenance Garden
- Oil Fired Heating

This well-presented, detached 3-bedroom home offers ample driveway parking and no onward chain. Set in an elevated position, Meadowside enjoys distant countryside views and is surrounded by historic mining heritage. Heating is provided by an oil-fired central heating boiler and there is uPVC double glazing throughout.

**Outside:** The property features driveway parking for 2-3 vehicles, an additional gated area for secure parking and a well-maintained front lawn.