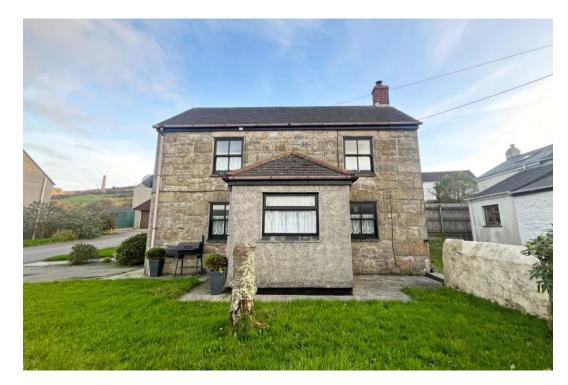

## Guide Price - £ 295,000 Freehold

- 3 Bedroom Detached House
- Ample Parking
- Low Maintenance Garden
- Oil Fired Heating

This well-presented, detached 3-bedroom home offers ample driveway parking and no onward chain. Set in an elevated position, Meadowside enjoys distant countryside views and is surrounded by historic mining heritage. Heating is provided by an oil-fired central heating boiler and there is uPVC double glazing throughout.

**Outside:** The property features driveway parking for 2-3 vehicles, an additional gated area for secure parking and a well-maintained front lawn.