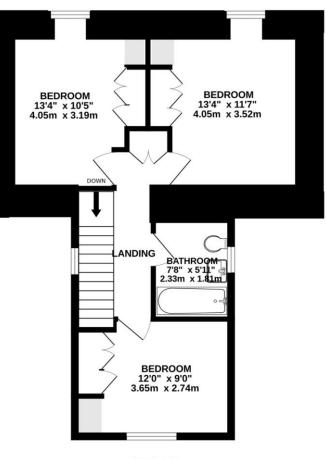

### The accommodation of Meadowside comprises:

**Ground Floor:** Generous porch and boot room, sitting/dining room, kitchen/breakfast room, and W/C with utility.

**First Floor:** Three double bedrooms with built-in wardrobes and a family bathroom.

#### 1ST FLOOR 477 sq.ft. (44.4 sq.m.) approx.