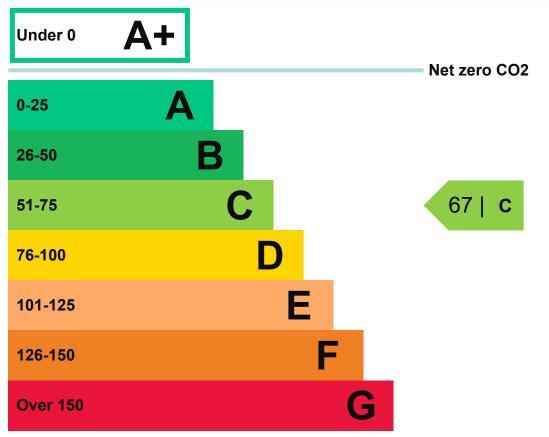

#### Energy efficiency rating for this property

This property's current energy rating is C.

Properties are given a rating from A+ (most efficient) to G (least efficient).

Properties are also given a score. The larger the number, the more carbon dioxide (CO2) your property is likely to emit.