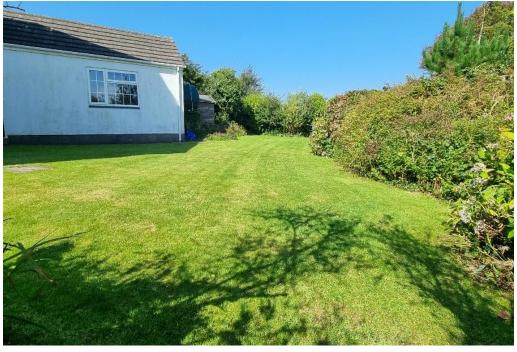

#### **Outside**

Outside, there is gravelled parking area for several cars leading to the garage. The gardens are predominantly laid to lawn with mature borders and a small pond. The gardens predominantly lie to the front and side of the house. The property is bordered by farmland to the rear, and a minor highway to the front.