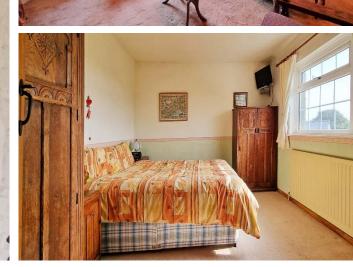

Stairs to the first-floor galleried landing with airing cupboard, and doors off to two double bedrooms, two single bedrooms and a family bathroom with a full bathroom suite.

Attached to the house with an integral door, a double garage with electric up and over door and a pedestrian door to the side garden.