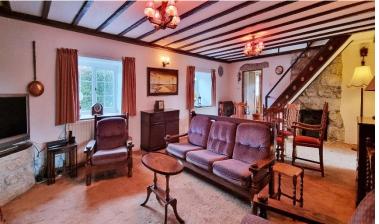

An entrance lobby leads pass the cloakroom into the kitchen with dual aspect views into the garden, with a range of wall and floor mounted units, plumbing for a dishwasher. Living room, with a feature Inglenook fireplace housing a wood burner (not in use) with display shelves to side, beamed ceiling, with doorway leading into a garden room enjoying a southerly aspect and garden views.

Stairs to the first-floor galleried landing with airing cupboard, and doors off to two double bedrooms, two single bedrooms and a family bathroom with a full bathroom suite.

Attached to the house with an integral door, a double garage with electric up and over door and a pedestrian door to the side garden.