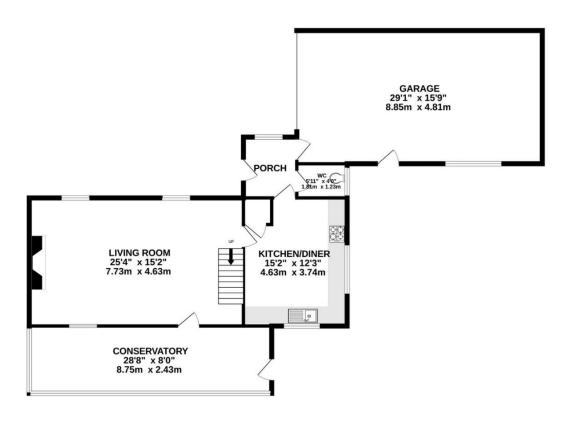

### **The Property**

Accessed off a minor county lane via a timber gateway leading onto a level gravelled parking area, the property comprises a former farmhouse, primarily of stone construction with latter day extension under a pitched tiled roof with part rendered elevations and benefits from PVCu double glazing and is heated by an oil-fired Grant boiler. Solar panels have been fitted to the roof.

An entrance lobby leads pass the cloakroom into the kitchen with dual aspect views into the garden, with a range of wall and floor mounted units, plumbing for a dishwasher. Living room, with a feature Inglenook fireplace housing a wood burner (not in use) with display shelves to side, beamed ceiling, with doorway leading into a garden room enjoying a southerly aspect and garden views.

Stairs to the first-floor galleried landing with airing cupboard, and doors off to two double bedrooms, two single bedrooms and a family bathroom with a full bathroom suite.

Attached to the house with an integral door, a double garage with electric up and over door and a pedestrian door to the side garden.

#### **Outside**

Outside, there is gravelled parking area for several cars leading to the garage. The gardens are predominantly laid to lawn with mature borders and a small pond. The gardens predominantly lie to the front and side of the house. The property is bordered by farmland to the rear, and a minor highway to the front.

#### GROUND FLOOR 1317 sq.ft. (122.4 sq.m.) approx.

1ST FLOOR 601 sq.ft. (55.8 sq.m.) approx.