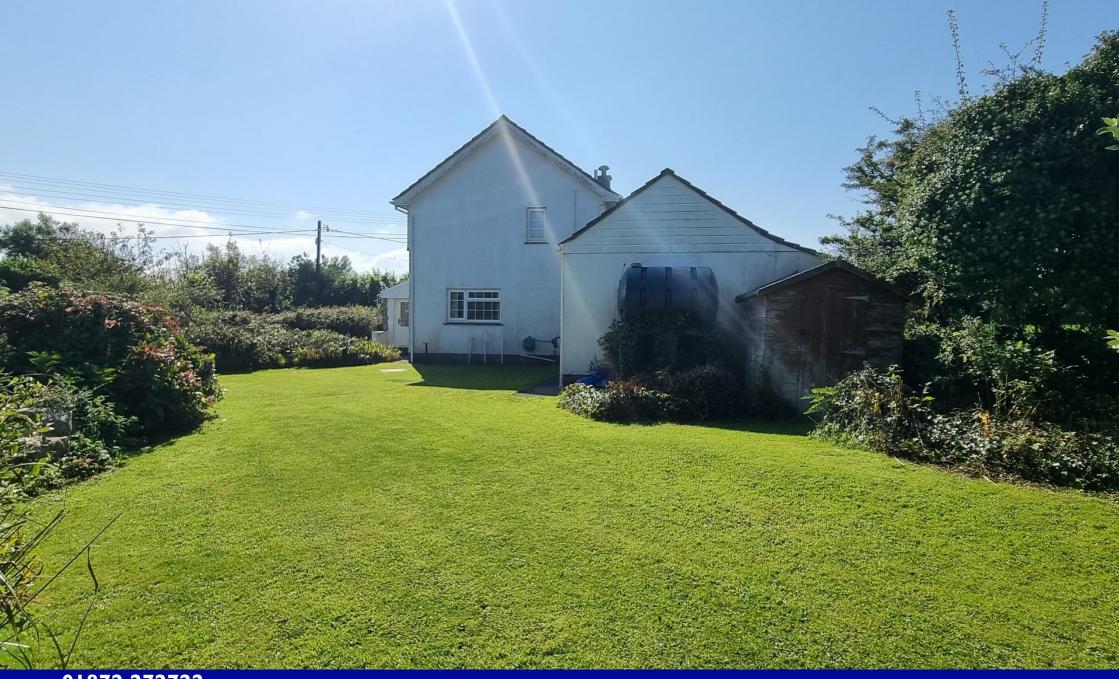

### **The Property**

Accessed off a minor county lane via a timber gateway leading onto a level gravelled parking area, the property comprises a former farmhouse, primarily of stone construction with latter day extension under a pitched tiled roof with part rendered elevations and benefits from PVCu double glazing and is heated by an oil-fired Grant boiler. Solar panels have been fitted to the roof.

#### **Outside**

Outside, there is gravelled parking area for several cars leading to the garage. The gardens are predominantly laid to lawn with mature borders and a small pond. The gardens predominantly lie to the front and side of the house. The property is bordered by farmland to the rear, and a minor highway to the front.