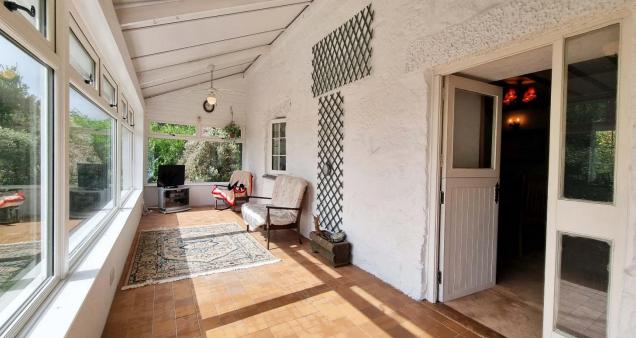

An entrance lobby leads pass the cloakroom into the kitchen with dual aspect views into the garden, with a range of wall and floor mounted units, plumbing for a dishwasher. Living room, with a feature Inglenook fireplace housing a wood burner (not in use) with display shelves to side, beamed ceiling, with doorway leading into a garden room enjoying a southerly aspect and garden views.