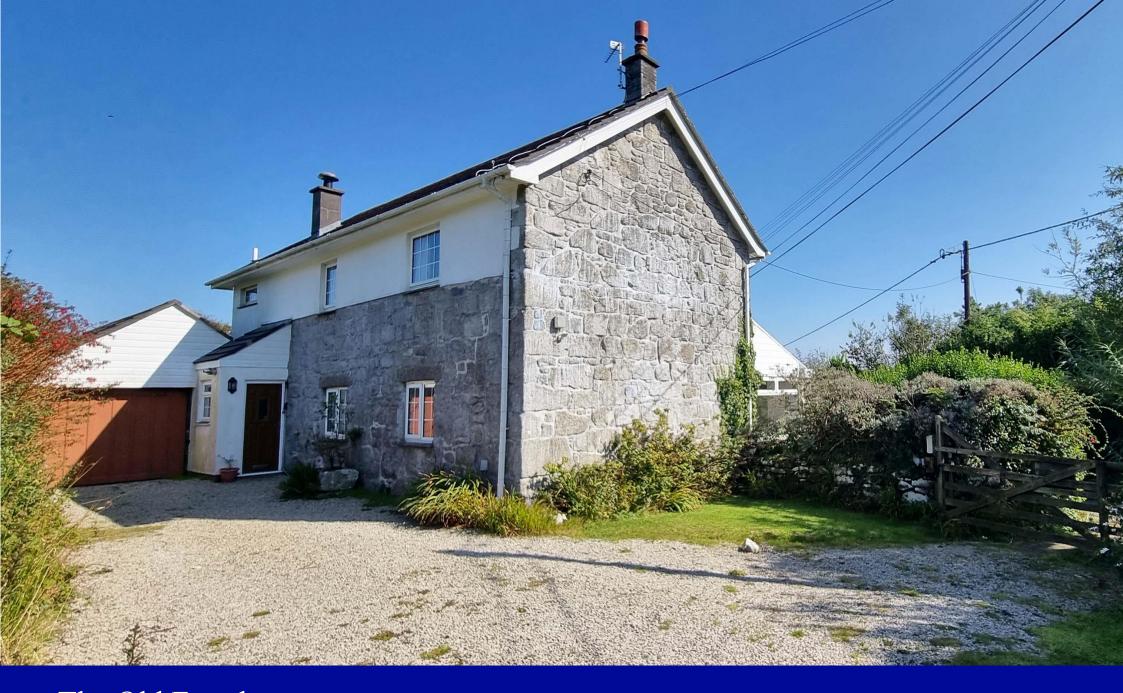

# Guide Price - £565,000 Freehold

- Detached former Farmhouse
- Four bedroom accommodation
- Enclosed gardens
- Area of Outstanding Natural Beauty
- No Forward Chain

On instructions of the Executor to close an Estate - a detached period extended former farmhouse providing four bedroom accommodation, set in enclosed gardens. Located in a rural position in the hamlet of Trythall, within easy reach of Penzance and Mount's Bay in the highly regarded West Penwith Peninsula.

### **The Property**

Accessed off a minor county lane via a timber gateway leading onto a level gravelled parking area, the property comprises a former farmhouse, primarily of stone construction with latter day extension under a pitched tiled roof with part rendered elevations and benefits from PVCu double glazing and is heated by an oil-fired Grant boiler. Solar panels have been fitted to the roof.

#### **Outside**

Outside, there is gravelled parking area for several cars leading to the garage. The gardens are predominantly laid to lawn with mature borders and a small pond. The gardens predominantly lie to the front and side of the house. The property is bordered by farmland to the rear, and a minor highway to the front.