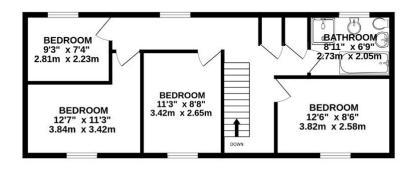

Stairs to the first-floor galleried landing with airing cupboard, and doors off to two double bedrooms, two single bedrooms and a family bathroom with a full bathroom suite.

Attached to the house with an integral door, a double garage with electric up and over door and a pedestrian door to the side garden.

#### GROUND FLOOR 1317 sq.ft. (122.4 sq.m.) approx.

1ST FLOOR 601 sq.ft. (55.8 sq.m.) approx.