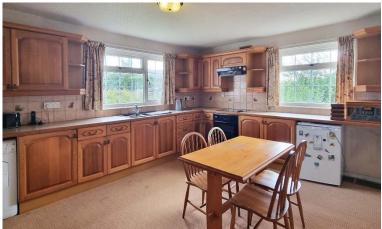

An entrance lobby leads pass the cloakroom into the kitchen with dual aspect views into the garden, with a range of wall and floor mounted units, plumbing for a dishwasher. Living room, with a feature Inglenook fireplace housing a wood burner (not in use) with display shelves to side, beamed ceiling, with doorway leading into a garden room enjoying a southerly aspect and garden views.