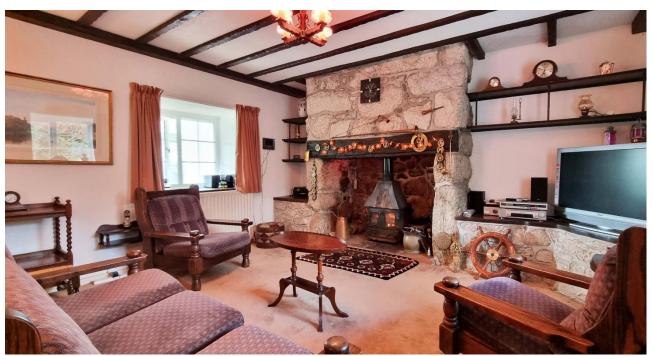

An entrance lobby leads pass the cloakroom into the kitchen with dual aspect views into the garden, with a range of wall and floor mounted units, plumbing for a dishwasher. Living room, with a feature Inglenook fireplace housing a wood burner (not in use) with display shelves to side, beamed ceiling, with doorway leading into a garden room enjoying a southerly aspect and garden views.