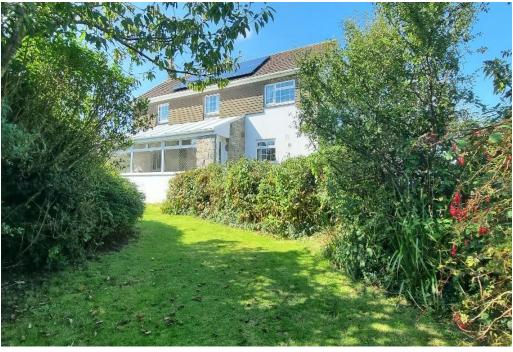

### **The Property**

Accessed off a minor county lane via a timber gateway leading onto a level gravelled parking area, the property comprises a former farmhouse, primarily of stone construction with latter day extension under a pitched tiled roof with part rendered elevations and benefits from PVCu double glazing and is heated by an oil-fired Grant boiler. Solar panels have been fitted to the roof.

#### **Outside**

Outside, there is gravelled parking area for several cars leading to the garage. The gardens are predominantly laid to lawn with mature borders and a small pond. The gardens predominantly lie to the front and side of the house. The property is bordered by farmland to the rear, and a minor highway to the front.