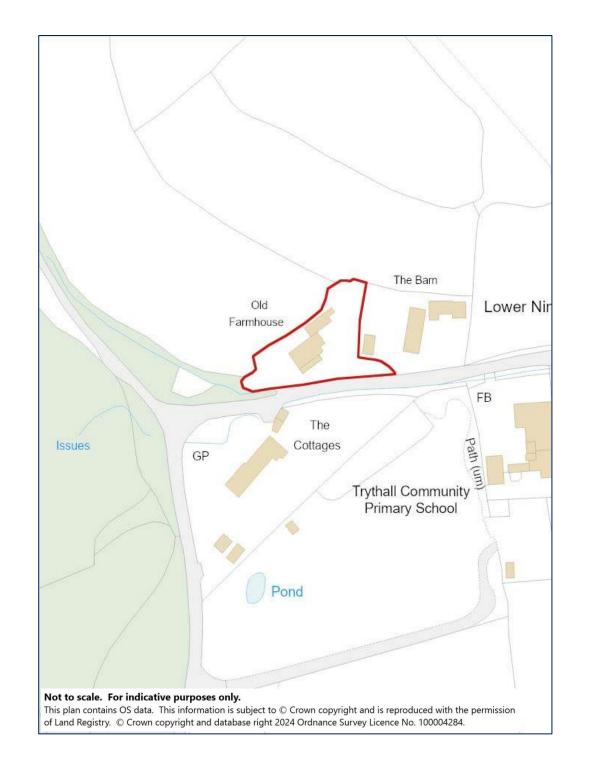

### **The Property**

Accessed off a minor county lane via a timber gateway leading onto a level gravelled parking area, the property comprises a former farmhouse, primarily of stone construction with latter day extension under a pitched tiled roof with part rendered elevations and benefits from PVCu double glazing and is heated by an oil-fired Grant boiler. Solar panels have been fitted to the roof.

#### **Outside**

Outside, there is gravelled parking area for several cars leading to the garage. The gardens are predominantly laid to lawn with mature borders and a small pond. The gardens predominantly lie to the front and side of the house. The property is bordered by farmland to the rear, and a minor highway to the front.

#### Location

The Old Farmhouse lies in the hamlet of Trythall on the outskirts of Newmill in the West Penwith Peninsula in an Area of Outstanding Natural Beauty between the rugged north Cornish coastline and Mount's Bay. Within walking distance is Trythall primary school, the bustling harbour town of Penzance lies approximately 3 miles to the south providing a wide range of professional and retail facilities along with senior educational, leisure and medical services.