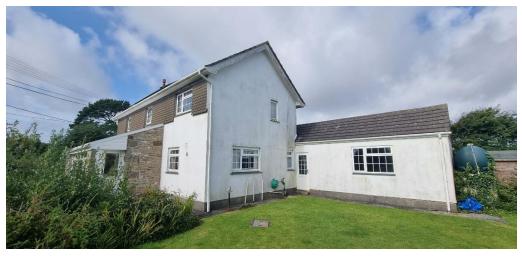

### **The Property**

Accessed off a minor county lane via a timber gateway leading onto a level gravelled parking area, the property comprises a former farmhouse, primarily of stone construction with latter day extension under a pitched tiled roof with part rendered elevations and benefits from PVCu double glazing and is heated by an oil-fired Grant boiler. Solar panels have been fitted to the roof.

#### **Outside**

Outside, there is gravelled parking area for several cars leading to the garage. The gardens are predominantly laid to lawn with mature borders and a small pond. The gardens predominantly lie to the front and side of the house. The property is bordered by farmland to the rear, and a minor highway to the front.