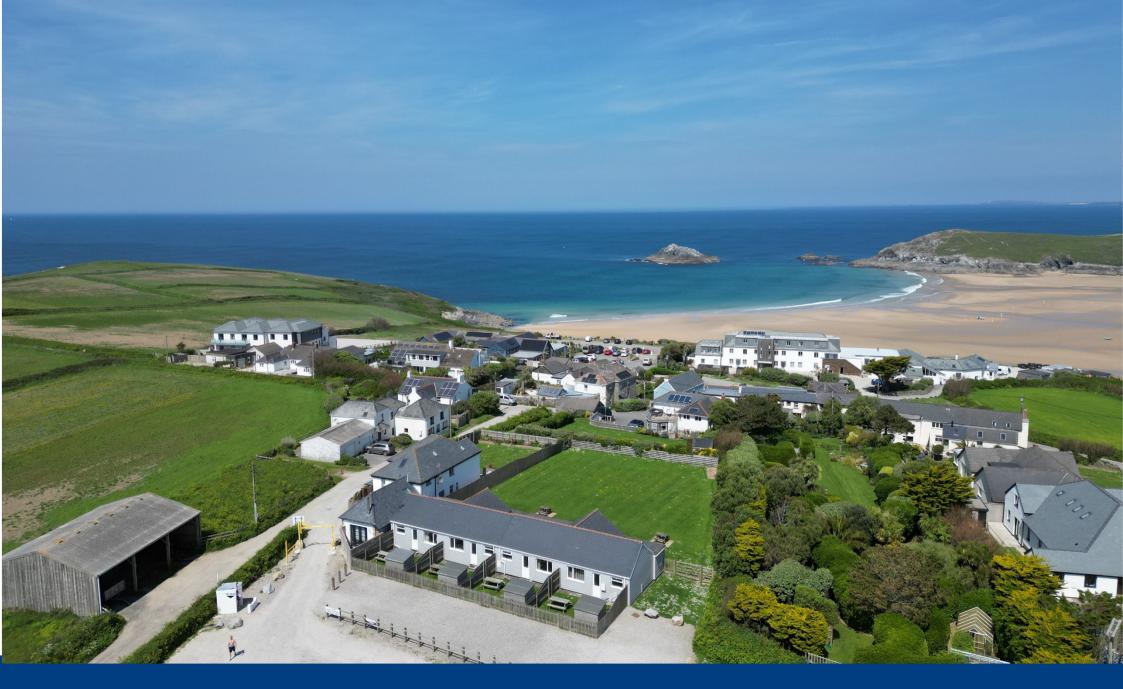

## **INVESTMENT / REDEVELOPMENT OPPORTUNITY**

An opportunity to acquire four self-catering chalets set in an enviable coastal location on approximately 0.42 of an acre site with planning in principle for redevelopment.

## The Property:

The property comprises a terrace of four single storey self-catering chalets which have been successfully let for a good number of years on a short-term basis. The properties benefit from full residential use and are to be sold fully furnished.

The chalets lie on a level site with gravel parking to the front and level lawned area to the rear, with a site area in all of approximately 0.419 of an acre.

The chalets are let all year round achieving a weekly rate of between £300 to £1000 during peak season, turning over in excess of £80,000 per annum. Further information www.atlanticviewonline.co.uk