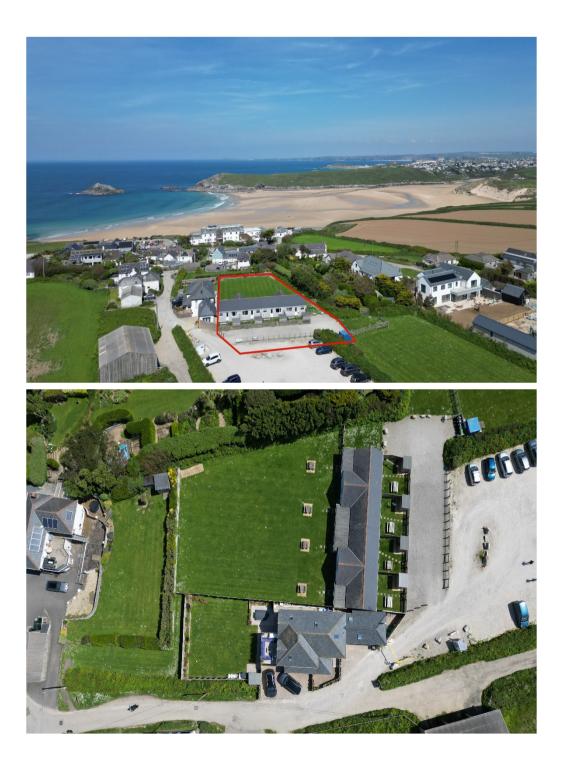

## **INVESTMENT / REDEVELOPMENT OPPORTUNITY**

An opportunity to acquire four self-catering chalets set in an enviable coastal location on approximately 0.42 of an acre site with planning in principle for redevelopment.

The chalets lie on a level site with gravel parking to the front and level lawned area to the rear, with a site area in all of approximately 0.419 of an acre.

The chalets are let all year round achieving a weekly rate of between £300 to £1000 during peak season, turning over in excess of £80,000 per annum. Further information www.atlanticviewonline.co.uk