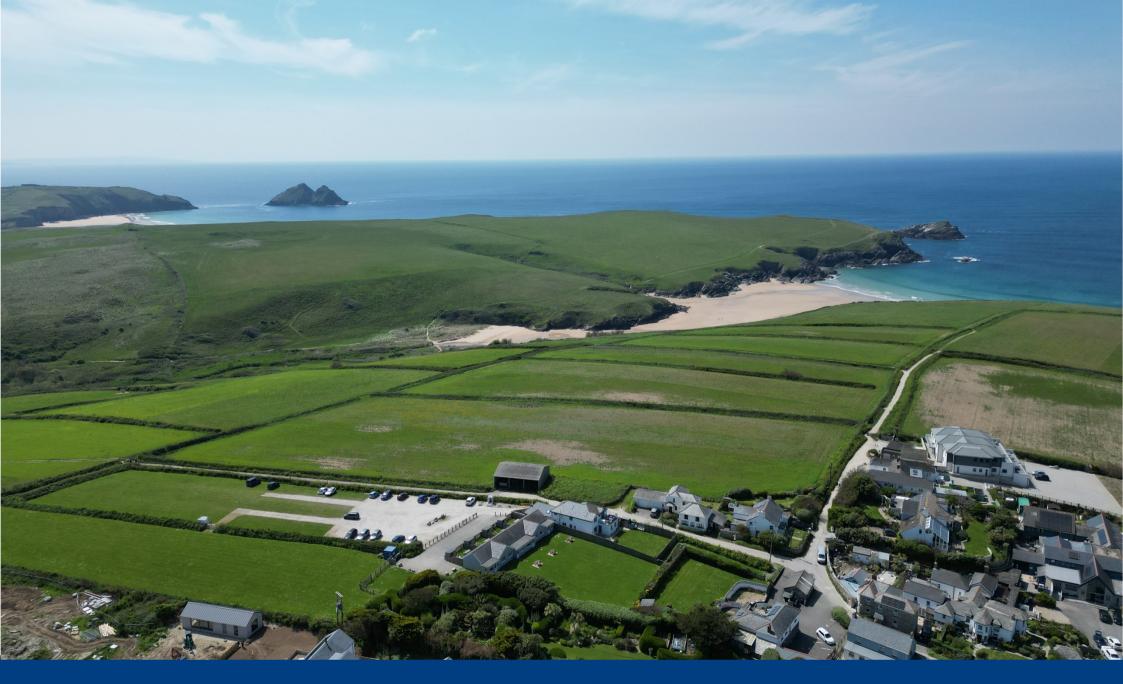

## **INVESTMENT / REDEVELOPMENT OPPORTUNITY**

An opportunity to acquire four self-catering chalets set in an enviable coastal location on approximately 0.42 of an acre site with planning in principle for redevelopment.

The chalets lie on a level site with gravel parking to the front and level lawned area to the rear, with a site area in all of approximately 0.419 of an acre.

The chalets are let all year round achieving a weekly rate of between £300 to £1000 during peak season, turning over in excess of £80,000 per annum. Further information www.atlanticviewonline.co.uk