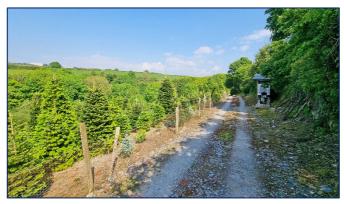

## **Situation**

The land lies to the north of Penzance close to the village of Gulval. The land is accessed via a minor county lane leading on to an unmade track.

**Services:** None connected to the land.

**Wayleaves, Easements & Rights of Way:** The sale will be subject to and with the benefit of all wayleaves, easements and rights of way as may exist. A bridleway runs along the north west boundary of the property.