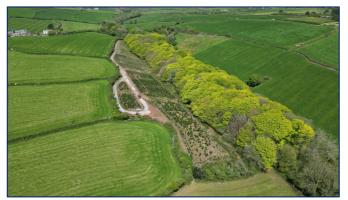

## The Land

The land extends in all to approx. 6.1 acres of north facing sloping ground providing much shelter from the prevailing winds allowing the Christmas trees to thrive.

The Christmas tree plantation is fenced to protect from vermin and was first planted back in 2010. The current cropping allows for the harvest of approximately 1,000 trees per annum with the sizes ranging from 3ft to 14ft.

From the site, views are enjoyed down through the valley out towards Mount's Bay.

The land is being sold with the standing crop in situ and is not being sold as a going concern. The sale is due to the retirement of the owner and the associated equipment for the managing and selling of the crop may be available by separate negotiation.