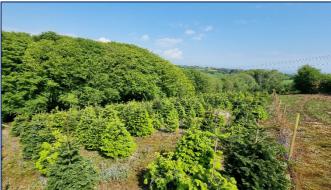

## The Land

The land extends in all to approx. 6.1 acres of north facing sloping ground providing much shelter from the prevailing winds allowing the Christmas trees to thrive.

The Christmas tree plantation is fenced to protect from vermin and was first planted back in 2010. The current cropping allows for the harvest of approximately 1,000 trees per annum with the sizes ranging from 3ft to 14ft.

Of the approximately 6,000 trees planted, 70% of these are Nordman Fir with the remainder being made up Noble Fir, Norway Spruce, Fraser Fir and Korean Fir with a few Blue Spruce.

The last rotational crop was planted in 2022 and the crop is carefully maintained with trees shaped annually to maximize salability and value of the crop.