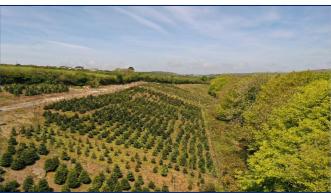

## The Land

The land extends in all to approx. 6.1 acres of north facing sloping ground providing much shelter from the prevailing winds allowing the Christmas trees to thrive.

The Christmas tree plantation is fenced to protect from vermin and was first planted back in 2010. The current cropping allows for the harvest of approximately 1,000 trees per annum with the sizes ranging from 3ft to 14ft.

Of the approximately 6,000 trees planted, 70% of these are Nordman Fir with the remainder being made up Noble Fir, Norway Spruce, Fraser Fir and Korean Fir with a few Blue Spruce.

The last rotational crop was planted in 2022 and the crop is carefully maintained with trees shaped annually to maximize salability and value of the crop.