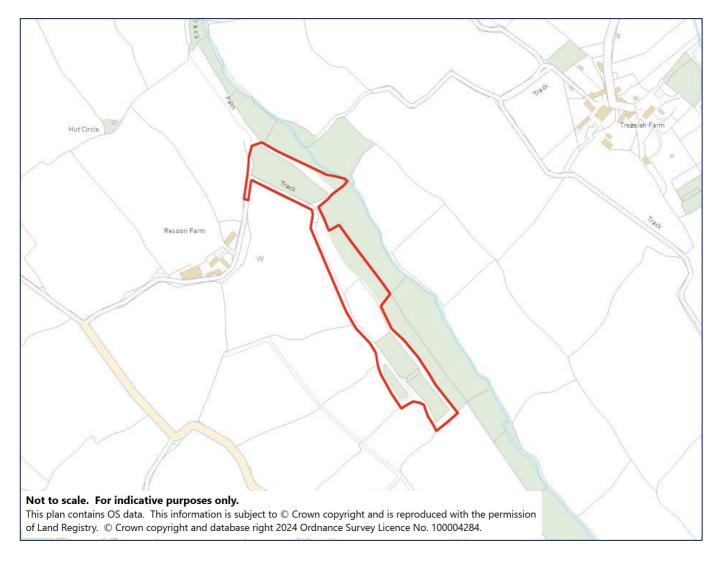

## **Situation**

The land lies to the north of Penzance close to the village of Gulval. The land is accessed via a minor county lane leading on to an unmade track.

## The Land

The land extends in all to approx. 6.1 acres of north facing sloping ground providing much shelter from the prevailing winds allowing the Christmas trees to thrive.

The Christmas tree plantation is fenced to protect from vermin and was first planted back in 2010. The current cropping allows for the harvest of approximately 1,000 trees per annum with the sizes ranging from 3ft to 14ft.