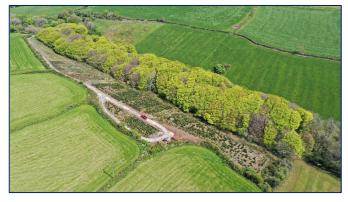

## The Land

The land extends in all to approx. 6.1 acres of north facing sloping ground providing much shelter from the prevailing winds allowing the Christmas trees to thrive.

The Christmas tree plantation is fenced to protect from vermin and was first planted back in 2010. The current cropping allows for the harvest of approximately 1,000 trees per annum with the sizes ranging from 3ft to 14ft.

**Services:** None connected to the land.

**Wayleaves, Easements & Rights of Way:** The sale will be subject to and with the benefit of all wayleaves, easements and rights of way as may exist. A bridleway runs along the north west boundary of the property.