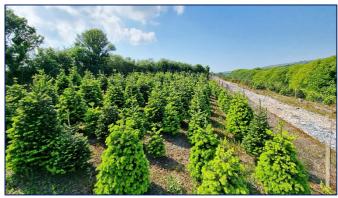

## The Land

The land extends in all to approx. 6.1 acres of north facing sloping ground providing much shelter from the prevailing winds allowing the Christmas trees to thrive.

The Christmas tree plantation is fenced to protect from vermin and was first planted back in 2010. The current cropping allows for the harvest of approximately 1,000 trees per annum with the sizes ranging from 3ft to 14ft.

Of the approximately 6,000 trees planted, 70% of these are Nordman Fir with the remainder being made up Noble Fir, Norway Spruce, Fraser Fir and Korean Fir with a few Blue Spruce.

The last rotational crop was planted in 2022 and the crop is carefully maintained with trees shaped annually to maximize salability and value of the crop.