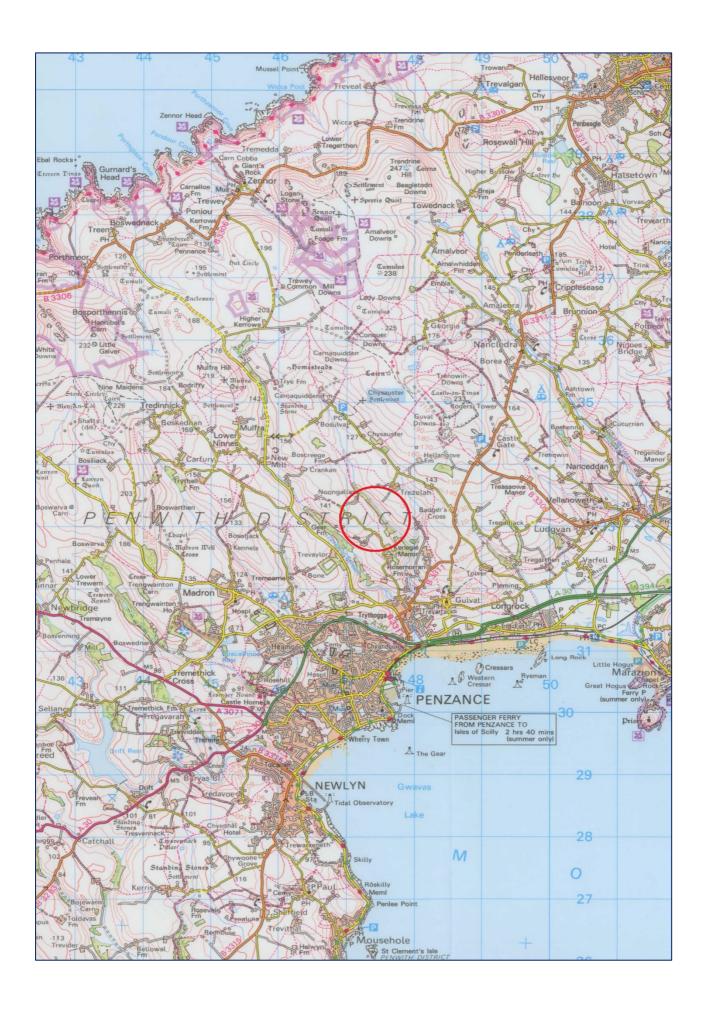

## Land with Commercial Crop of Christmas Trees, Resoon, Gulval, Penzance TR20 8YR

A commercial Christmas tree plantation lying to the north of Penzance in a sheltered position, extending in all to 6.1 acres or thereabouts.

## **Situation**

The land lies to the north of Penzance close to the village of Gulval. The land is accessed via a minor county lane leading on to an unmade track.

Viewing: Strictly by appointment with the sole selling agents Lodge & Thomas: 01872 272722

**Directions:** From Penzance, follow the road to Gulval and keeping to the main road, turn left signed Rosemorran. Following this lane, without deviation to the end, bearing left onto hardstanding track which leads down to Ressoon. Dring past the cottages, the entrance gate will be located directly ahead.