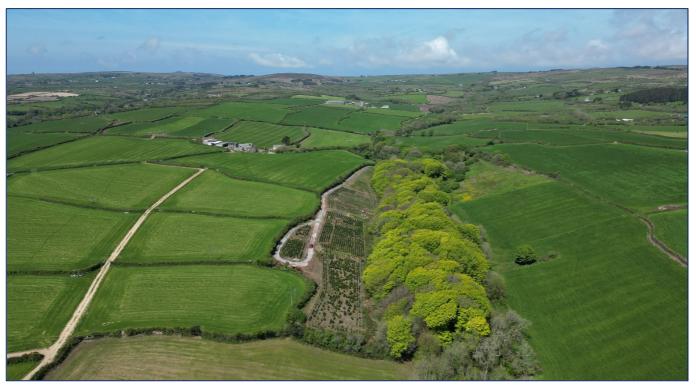

## Land with Commercial Crop of Christmas Trees, Resoon, Gulval, Penzance TR20 8YR

A commercial Christmas tree plantation lying to the north of Penzance in a sheltered position, extending in all to 6.1 acres or thereabouts.

## The Land

The land extends in all to approx. 6.1 acres of north facing sloping ground providing much shelter from the prevailing winds allowing the Christmas trees to thrive.

The Christmas tree plantation is fenced to protect from vermin and was first planted back in 2010. The current cropping allows for the harvest of approximately 1,000 trees per annum with the sizes ranging from 3ft to 14ft.

Of the approximately 6,000 trees planted, 70% of these are Nordman Fir with the remainder being made up Noble Fir, Norway Spruce, Fraser Fir and Korean Fir with a few Blue Spruce.

The last rotational crop was planted in 2022 and the crop is carefully maintained with trees shaped annually to maximize salability and value of the crop.

From the site, views are enjoyed down through the valley out towards Mount's Bay.

The land is being sold with the standing crop in situ and is not being sold as a going concern. The sale is due to the retirement of the owner and the associated equipment for the managing and selling of the crop may be available by separate negotiation.