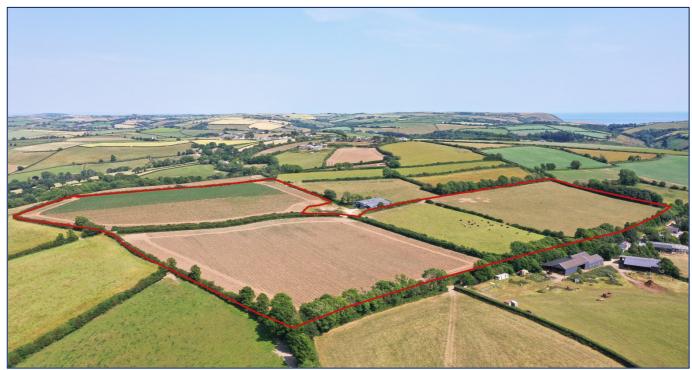

## Available as a whole or in lots

A single block of highly productive agricultural land extending in area to 34.40 acres or thereabouts, situated in a rural location a short distance from the River Fowey.

### **Situation**

The land is situated to the north east of the picturesque and historic town of Fowey and adjacent to the sheltered sailing waters of the Fowey River. Fowey town is within easy walking distance via the Bodinnick pedestrian and car ferry and the village of Polruan is also within easy reach. The land varies in elevation and benefits from extensive views over the surrounding countryside.

### The Land

This fertile block of land is classified as Grade II on the Land Classification Map and is either level or gently sloping with varying aspects. The land has frontage to and access from a minor Council maintained country and could be divided in up to four separate lots of **4.33 acres**, **7.94 acres**, **9.35 acres** and **12.78 acres**, each field having direct access from the Council roadway or from tracks.