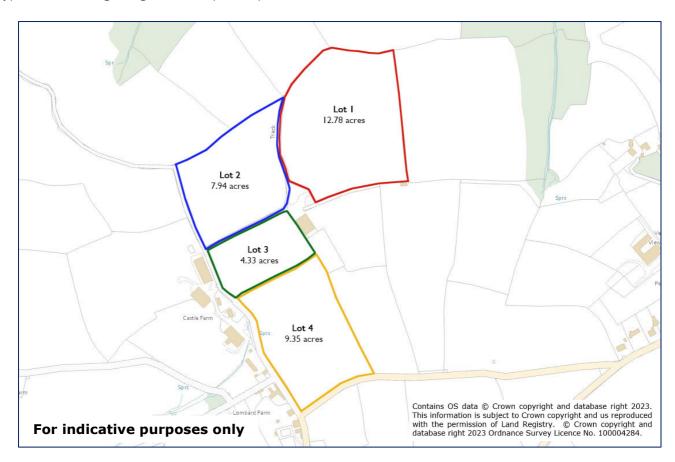

**Lot 1 - 12.78 acres** Guide Price: £150,000 | **Lot 2 - 7.94 acres** Guide Price: £120,000 **Lot 3 - 4.33 acres** Guide Price: £60,000 | **Lot 4 - 9.35 acres** Guide Price: £150,000

### The Land

This fertile block of land is classified as Grade II on the Land Classification Map and is either level or gently sloping with varying aspects. The land has frontage to and access from a minor Council maintained country and could be divided in up to four separate lots of **4.33 acres**, **7.94 acres**, **9.35 acres** and **12.78 acres**, each field having direct access from the Council roadway or from tracks.