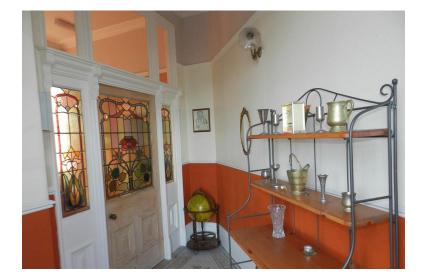

**COMMUNAL ENTRANCE** Stunning entrance hallway with tiled floor, stained glass leaded window and door.

ENTRANCE HALL IN APARTMENT Built in cupboard.

**LOUNGE** 15'  $5'' \times 14' 6'' (4.7 \text{ m} \times 4.42 \text{ m})$  Two Sash windows to side. Electric storage heater. Polished floorboards. Decorative dado rail and coving.