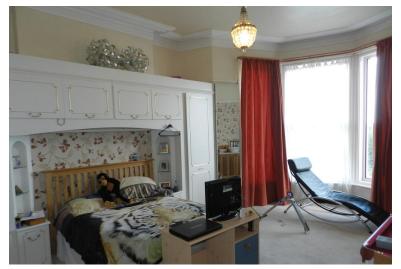

**BEDROOM ON E** 22' 7" x 15' 7" ( $6.88\,\mathrm{m}\,\mathrm{x}$  4.75m) Beautiful period fireplace with open fire. Coved ceiling, picture rail and ceiling rose.

**BEDROOM TWO** 20' 3" x 15' 8" (6.17m x 4.78m) Fitted wardrobes. Storage heater.