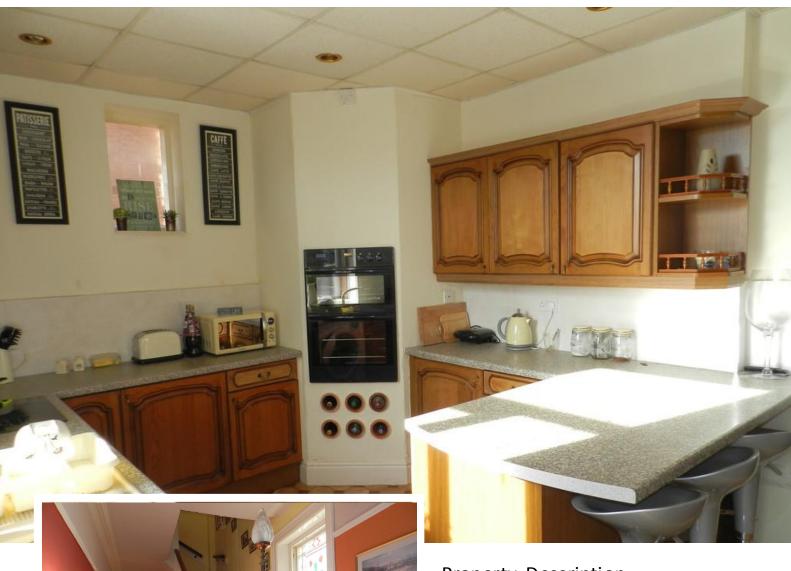

**KITCHEN** 14'8" x 10'1" (4.47 m x 3.07m) Fitted wall and base units. Single bowl drainer sink unit. Builtin double oven. Electric hob. Integrated fridge freezer. Tumble dryer, dishwasher and automatic washing machine. Feature built in wine rack. Storage heater.