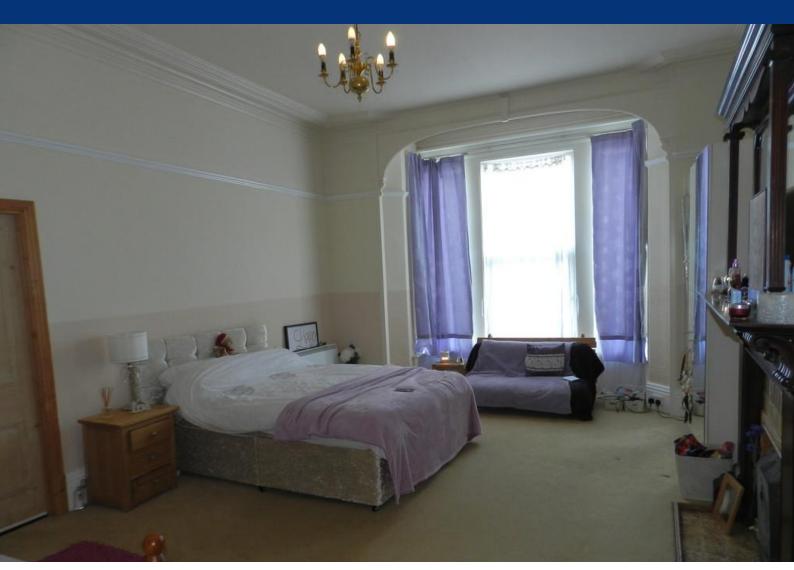

**BEDROOM ON E** 22' 7" x 15' 7" ( $6.88\,\mathrm{m}\,\mathrm{x}$  4.75m) Beautiful period fireplace with open fire. Coved ceiling, picture rail and ceiling rose.

**BEDROOM TWO** 20' 3" x 15' 8" (6.17m x 4.78m) Fitted wardrobes. Storage heater.