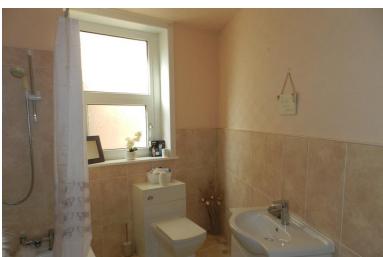

**BATHROOM** 11' 5" x 6' 1" (3.48m x 1.85m) Part tiled. Bath with shower over. Vanity unit wash hand basin. Low flush w.c.