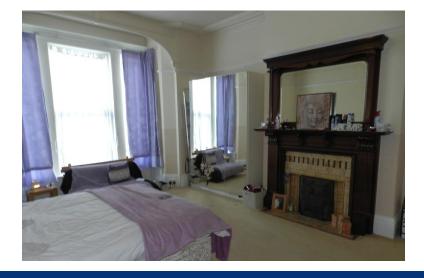

**BEDROOM ON E** 22' 7" x 15' 7" ( $6.88\,\mathrm{m}\,\mathrm{x}$  4.75m) Beautiful period fireplace with open fire. Coved ceiling, picture rail and ceiling rose.

**BEDROOM TWO** 20' 3" x 15' 8" (6.17m x 4.78m) Fitted wardrobes. Storage heater.