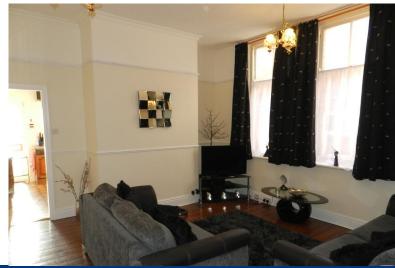

**COMMUNAL ENTRANCE** Stunning entrance hallway with tiled floor, stained glass leaded window and door.

ENTRANCE HALL IN APARTMENT Built in cupboard.

**LOUNGE** 15'  $5'' \times 14' 6'' (4.7 \text{ m} \times 4.42 \text{ m})$  Two Sash windows to side. Electric storage heater. Polished floorboards. Decorative dado rail and coving.