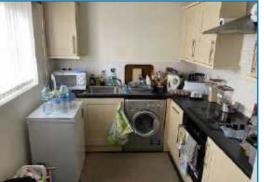

# Open plan kitchen living area.

Quality matching wall and base units. Electric hob. Electric oven. Stainless steel extractor hood. Plumbed for automatic washing machine. Tiled splash backs. Electric heater.