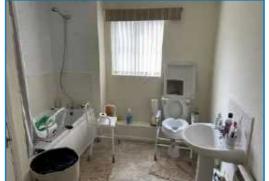

# Family bathroom

White panelled bath. Pedestal hand wash basin. Low level W.C. Part tiled. Storage cupboard.