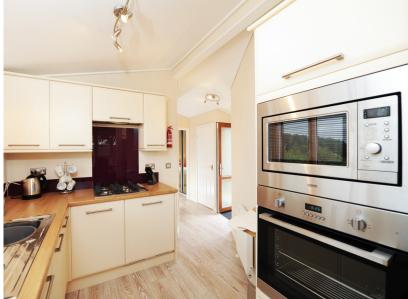

#### **KITCHEN**

High quality kitchens come complete will full size appliances including fridge/freezer, oven, hob and dishwasher. In addition to plenty worktop and storage space.