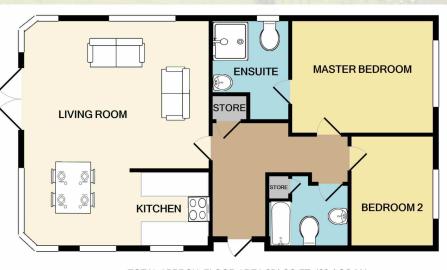

# Standard 2 bedroom lodge

All lodges are built to last and designed to the highest of standards. They exceed current building regulations with a particular emphasis on style and comfort. The standard two bedroom lodge is a perfect choice for small families as it comfortably sleeps four people.

#### LOUNGE/DINER

All our lodges have a spacious living area complete with all the necessary furnishings for an ideal holiday home and rental. The rooms have large windows ensuring the room is light and airy, encompassing the beautiful nature along the North Devon coast.

#### **KITCHEN**

High quality kitchens come complete will full size appliances including fridge/freezer, oven, hob and dishwasher. In addition to plenty worktop and storage space.

#### **BEDROOMS**

Our standard 2 bed lodges are configured to have two double bedrooms, or one double and one twin. The rooms are spacious enough to fit two full size single beds if required. Other benefits include ample storage by the way of wardrobes and draws.

#### **BATHROOMS**

The master bedroom has an en-suite, including full sized shower, toilet and basin. There is also a large family bathroom with full size bath, shower, toilet and basin.