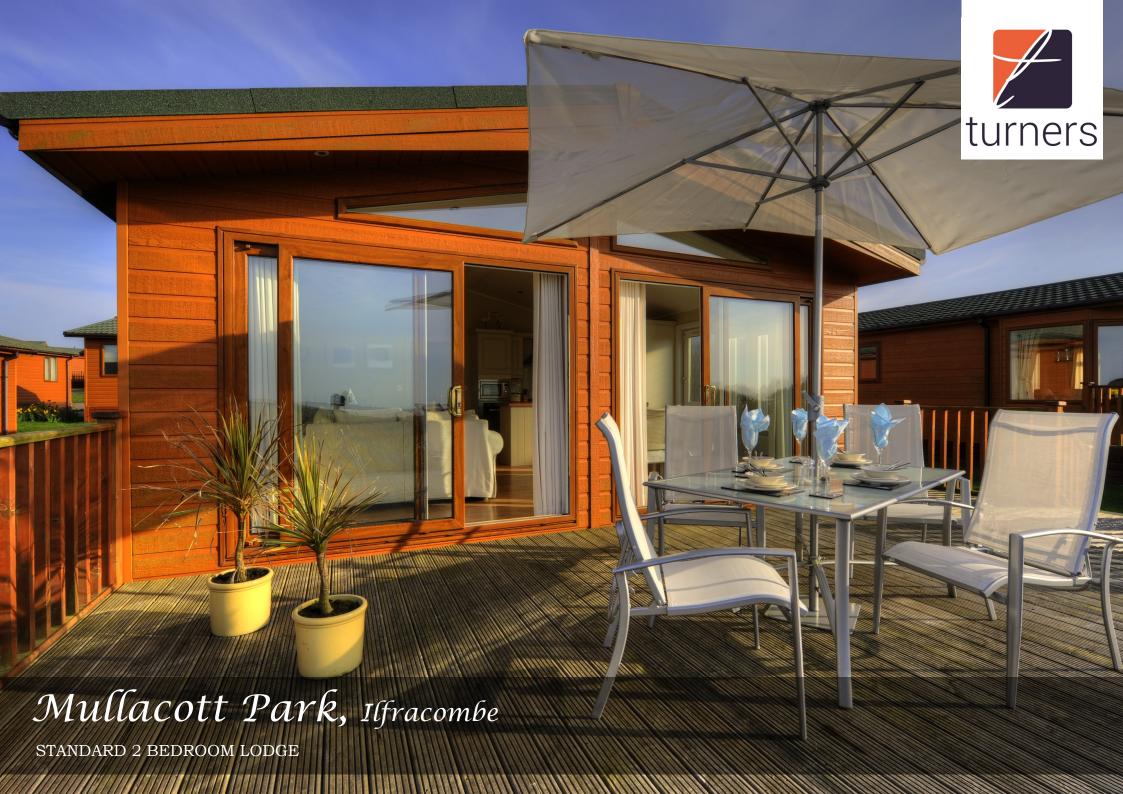

# Standard 2 bedroom lodge

All lodges are built to last and designed to the highest of standards. They exceed current building regulations with a particular emphasis on style and comfort. The standard two bedroom lodge is a perfect choice for small families as it comfortably sleeps four people.

#### **DECKING & OUTSIDE AREA**

A large, often wrapped decking accessible by patio doors. Perfect for entertaining and soaking up the sun. Private parking space.