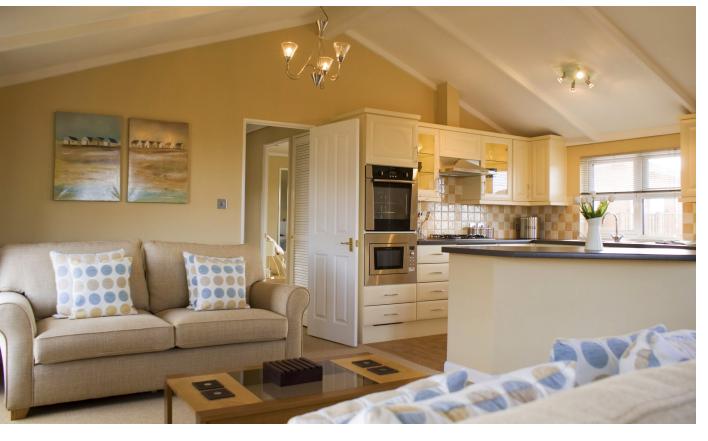

#### LOUNGE/DINER

All our lodges have a spacious living area complete with all the necessary furnishings for an ideal holiday home and rental. The rooms have large windows ensuring the room is light and airy, encompassing the beautiful nature along the North Devon coast.

#### **KITCHEN**

High quality kitchens come complete will full size appliances including fridge/freezer, oven, hob and dishwasher. In addition to plenty worktop and storage space.