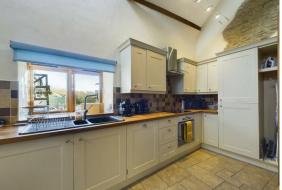

### Kitchen/ Living Area 22'0" x 17'10" (6.71m x 5.44m)

This large and inviting open-plan lounge, kitchen, and dining area is designed to create a sense of space and light. Dual aspect windows flood the room with natural light, highlighting the beautiful exposed trusses that add a rustic charm.

The lounge area offers ample space for free-standing furniture and features a cosy log burner, perfect for creating a warm and welcoming atmosphere. The room is finished with stylish tile flooring throughout.

A modern fitted kitchen is both functional and stylish, featuring matching wall and floor units for a cohesive look. It comes equipped with an integrated electric fan oven, a four-ring electric hob, and an electric extractor fan above. The kitchen also includes an integrated dishwasher, a 1.5 resin sink with drainer, and an integrated fridge-freezer. Tile flooring throughout completes the space, offering both durability and a sleek finish.

Finally, there is a spacious dining room designed to accommodate a large dining table typically features ample square footage, ensuring plenty of room for comfortable seating and easy movement around the table.