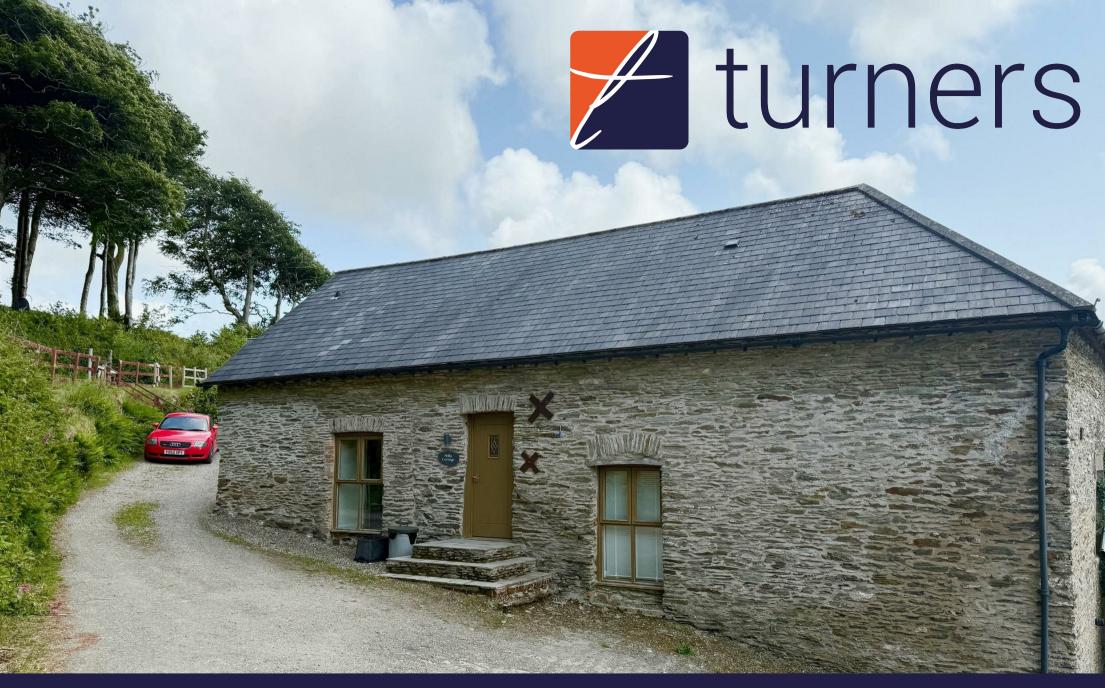

## Holly Cottage Ilfracombe, EX34 9RG

Welcome to Holly cottage, this stunning 3bedroom semi-detached barn conversion offers a charming rustic style and is located in the peaceful countryside on the outskirts of Ilfracombe. The property features a spacious open-plan lounge, kitchen, and dining area, perfect for modern living. There are three generously-sized double bedrooms, including an en-suite in the Primary bedroom. A four-piece family bathroom, along with a separate downstairs WC, adds convenience. Outside, the private rear garden boasts beautiful countryside views, while the property also benefits from private parking. This home combines character, comfort, and a tranquil setting.

# Outside Space

This property boasts a generously sized lawn, offering stunning and expansive countryside views, creating a peaceful and picturesque setting. Additionally, it includes private parking, providing convenience and ease for residents and visitors alike. The outline of the dived garden for this barn can be seen on the last photo.