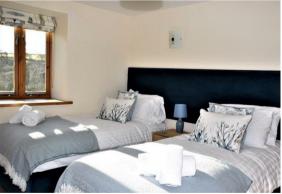

# Bedroom Two

## 13'8" x 10'9" (4.17m x 3.28m)

This spacious double bedroom is currently configured as a twin room but offers plenty of flexibility for different setups. It provides ample space for free-standing furniture, allowing for a personalized arrangement. The room is brightened by a double-glazed window, ensuring natural light floods the space. Carpeted throughout, it adds warmth and comfort, making it an ideal room for relaxation and rest.