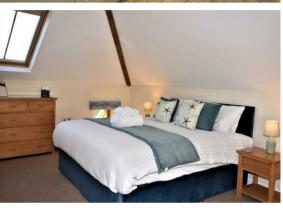

#### Bedroom One

#### 17'10" x 12'2" (5.44m x 3.71m)

This spacious double bedroom, located on the first floor, features charming exposed trusses that add character and architectural interest. A double-glazed Velux window fills the room with natural light, creating a bright and inviting atmosphere. The room offers ample space for free-standing furniture, allowing for flexible arrangement. Carpeted throughout, it provides a cosy and comfortable feel, making it an ideal retreat. The combination of the room's size, natural light, and unique design elements make it a standout feature in the home.