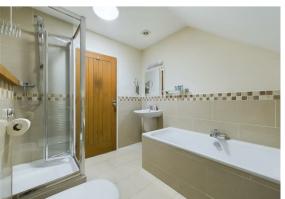

# Bathroom

# 8'3" x 7'8" (2.51m x 2.34m)

This beautifully presented four-piece family bathroom suite features a modern walk-in shower unit, a sleek wall-mounted sink basin, a bath, and a toilet, offering both style and functionality. A wall-mounted heated towel rail adds comfort, while an extractor fan ensures proper ventilation. The bathroom is finished with tile flooring throughout, providing a clean and contemporary look, making it both practical and aesthetically pleasing.