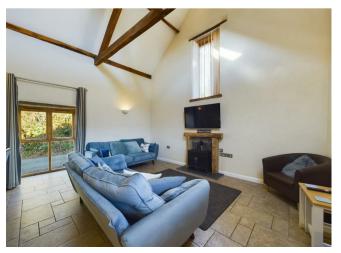

The lounge area offers ample space for free-standing furniture and features a cosy log burner, perfect for creating a warm and welcoming atmosphere. The room is finished with stylish tile flooring throughout.