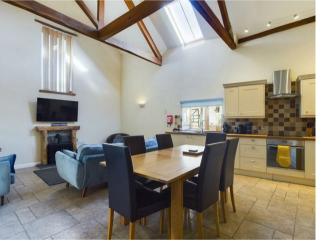

### Kitchen/ Living Area 22'0" x 17'10" (6.71m x 5.44m)

This large and inviting open-plan lounge, kitchen, and dining area is designed to create a sense of space and light. Dual aspect windows flood the room with natural light, highlighting the beautiful exposed trusses that add a rustic charm.

The lounge area offers ample space for free-standing furniture and features a cosy log burner, perfect for creating a warm and welcoming atmosphere. The room is finished with stylish tile flooring throughout.

A modern fitted kitchen is both functional and stylish, featuring matching wall and floor units for a cohesive look. It comes equipped with an integrated electric fan oven, a four-ring electric hob, and an electric extractor fan above. The kitchen also includes an integrated dishwasher, a 1.5 resin sink with drainer, and an integrated fridge-freezer. Tile flooring throughout completes the space, offering both durability and a sleek finish.

Finally, there is a spacious dining room designed to accommodate a large dining table typically features ample square footage, ensuring plenty of room for comfortable seating and easy movement around the table.