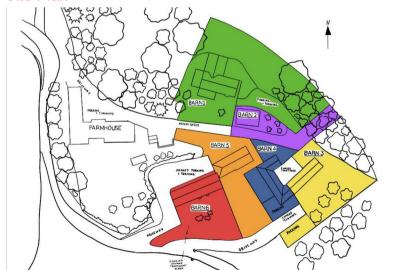

# Outside Space

This property boasts a generously sized lawn, offering stunning and expansive countryside views, creating a peaceful and picturesque setting. Additionally, it includes private parking, providing convenience and ease for residents and visitors alike. The outline of the dived garden for this barn can be seen on the last photo.

# Agent Notes

This property can currently only be purchased for holiday let use but there are current proceedings in order to rearrange this to residential.

There is a 5kw Solar PV system which supplies electricity to this and two other barns. These solar panels are currently located on the roof of the barn attached to Holly Cottage.