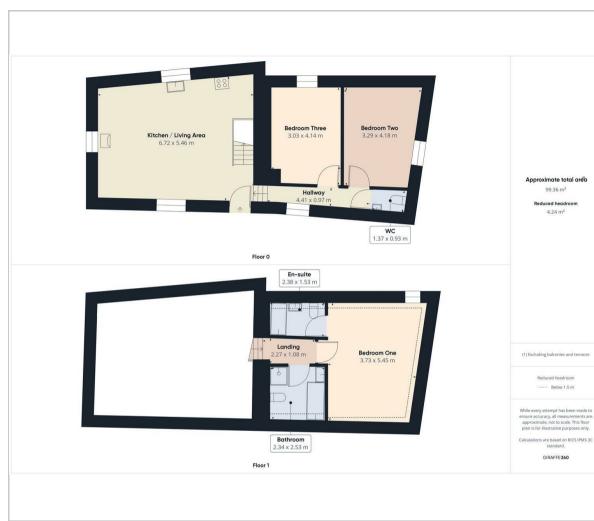

### **Floor Plan**

### Kitchen/ Living Area 22'0" x 17'10" (6.71m x 5.44m)

This large and inviting open-plan lounge, kitchen, and dining area is designed to create a sense of space and light. Dual aspect windows flood the room with natural light, highlighting the beautiful exposed trusses that add a rustic charm.

The lounge area offers ample space for free-standing furniture and features a cosy log burner, perfect for creating a warm and welcoming atmosphere. The room is finished with stylish tile flooring throughout.

A modern fitted kitchen is both functional and stylish, featuring matching wall and floor units for a cohesive look. It comes equipped with an integrated electric fan oven, a four-ring electric hob, and an electric extractor fan above. The kitchen also includes an integrated dishwasher, a 1.5 resin sink with drainer, and an integrated fridge-freezer. Tile flooring throughout completes the space, offering both durability and a sleek finish.

Finally, there is a spacious dining room designed to accommodate a large dining table typically features ample square footage, ensuring plenty of room for comfortable seating and easy movement around the table.

#### 17'10" x 12'2" (5.44m x 3.71m)

This spacious double bedroom, located on the first floor, features charming exposed trusses that add character and architectural interest. A double-glazed Velux window fills the room with natural light, creating a bright and inviting atmosphere. The room offers ample space for free-standing furniture, allowing for flexible arrangement. Carpeted throughout, it provides a cosy and comfortable feel, making it an ideal retreat. The combination of the room's size, natural light, and unique design elements make it a standout feature in the home.

#### 7'9" x 5'0" (2.36m x 1.52m)

Bedroom one includes a well-presented three-piece en-suite, featuring a bath, sink basin, and toilet for convenience and comfort. The en-suite is brightened by a double-glazed Velux window, allowing natural light to fill the space. The room is finished with stylish tile flooring throughout, adding a clean and modern touch to the overall design. This en-suite offers both practicality and a touch of luxury, perfectly complementing the spacious bedroom.

## 13'8" x 10'9" (4.17m x 3.28m)

This spacious double bedroom is currently configured as a twin room but offers plenty of flexibility for different setups. It provides ample space for free-standing furniture, allowing for a personalized arrangement. The room is brightened by a double-glazed window, ensuring natural light floods the space. Carpeted throughout, it adds warmth and comfort, making it an ideal room for relaxation and rest.

## Bedroom Three 13'6" x 9'11" (4.11m x 3.02m)

Slightly smaller than bedroom two, this well-proportioned double bedroom offers a comfortable and functional space. It provides adequate room for free-standing furniture, making it versatile for various needs. The room features a double-glazed window that frames scenic countryside views, bringing in natural light and adding a peaceful atmosphere. Carpeted throughout, it offers a cosy and inviting feel, making it a perfect retreat.

# 8'3" x 7'8" (2.51m x 2.34m)

This beautifully presented four-piece family bathroom suite features a modern walk-in shower unit, a sleek wall-mounted sink basin, a bath, and a toilet, offering both style and functionality. A wall-mounted heated towel rail adds comfort, while an extractor fan ensures proper ventilation. The bathroom is finished with tile flooring throughout, providing a clean and contemporary look, making it both practical and aesthetically pleasing.

# 4'5" x 3'0" (1.35m x 0.91m)

This convenient downstairs WC is designed with style and practicality in mind. It includes a toilet and a sink basin, making it perfect for guests or everyday use. The room features a sleek, modern design and is finished with tiled flooring throughout, adding a clean and contemporary touch to the space.