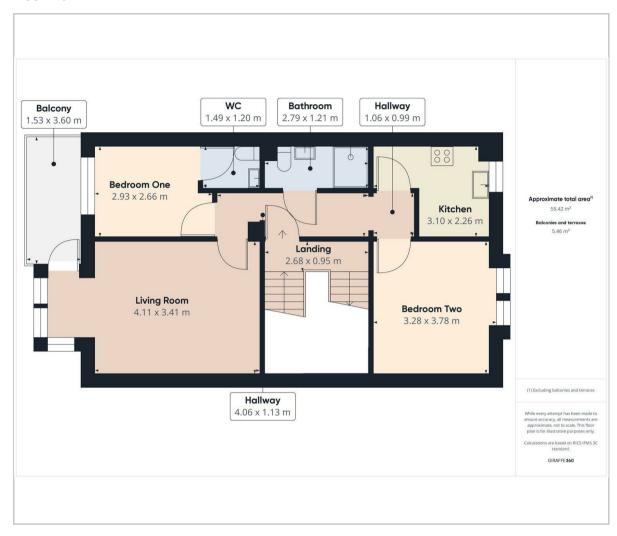

### Floor Plan

## **Compass Apartments**

Iffracombe, EX34 9BT

This modern second-floor flat offers stunning sea views across the Bristol Channel towards Wales and Ilfracombe's incredible coastline. It features a spacious living room with access to the sea facing balcony, perfect for enjoying the scenery and al fresco dining. The stylish quaint kitchen is designed for both functionality and aesthetics providing the perfect space for any keen cook. There are two double bedrooms, with one including an en-suite toilet for added convenience. finally, the flat boasts a modern fitted three-piece bathroom suite.

#### Living Room 13'5" x 11'2" (4.09m x 3.40m)

This large living room is a standout feature of the flat, boasting unique sea views that create a serene atmosphere. It offers direct access to a balcony, allowing you to fully enjoy the coastal scenery. The spacious layout is perfect for both relaxation and entertaining, making it an inviting focal point of the home. This room provides adequate space for free standing lounge furniture, small dining room table, characteristic bay window, wall mounted gas radiator and wood laminate flooring throughout.

### Kitchen 10'2" x 7'4" (3.10m x 2.24m)

An incredibly stylish but quaint kitchen with matching wall and floor units, integrated four ring gas stove with electric extractor fan above, integrated Electric fan oven, stainless steel sink drainer, integrated fridge freezer, space and plumbing for a washing machine, UPVC double glazed window and wood laminate flooring throughout.

#### Bedroom One 9'7" x 8'8" (2.92m x 2.64m)

This well-presented double bedroom offers extraordinary sea views, allowing you to wake up to a picturesque landscape every morning. It provides ample space for free-standing bedroom furniture, wall mounted gas radiator, two UPVC double glazed windows and wood laminate flooring to ensure comfort and style. The room also features a modern two-piece en-suite.

#### En-Suite 4'10" x 3'11" (1.47m x 1.19m)

A modern fitted two-piece en-suite that features a toilet and sink basin with convenient storage underneath. It includes a large mirror that enhances the space, a stylish tile surround, and a wall-mounted gas radiator for warmth. The mosaic-style laminate flooring adds a contemporary touch, making this en-suite both functional and aesthetically pleasing.

#### Bedroom Two 12'4" x 10'9" (3.76m x 3.28m)

This spacious double bedroom offers ample room for freestanding bedroom furniture and boasts stunning views across Ilfracombe. It features two large UPVC double-glazed windows that flood the space with natural light. Additional amenities include a wall-mounted radiator and stylish wood laminate flooring throughout, creating a modern and inviting atmosphere.

#### Bathroom 9'1" x 3'11" (2.77m x 1.19m)

This modern three-piece bathroom suite includes a sleek shower, a sink basin with convenient storage underneath, and a toilet. It features a wall-mounted heated towel rail and a large mirror, enhancing both functionality and style. The bathroom is beautifully finished with a stylish tile surround and mosaic-style laminate flooring, creating a contemporary and inviting space.