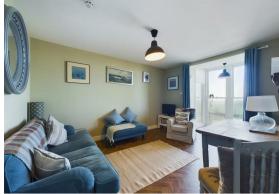

#### Living Room 13'5" x 11'2" (4.09m x 3.40m)

This large living room is a standout feature of the flat, boasting unique sea views that create a serene atmosphere. It offers direct access to a balcony, allowing you to fully enjoy the coastal scenery. The spacious layout is perfect for both relaxation and entertaining, making it an inviting focal point of the home. This room provides adequate space for free standing lounge furniture, small dining room table, characteristic bay window, wall mounted gas radiator and wood laminate flooring throughout.