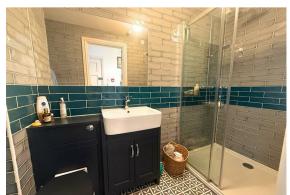

#### Bathroom 9'1" x 3'11" (2.77m x 1.19m)

This modern three-piece bathroom suite includes a sleek shower, a sink basin with convenient storage underneath, and a toilet. It features a wall-mounted heated towel rail and a large mirror, enhancing both functionality and style. The bathroom is beautifully finished with a stylish tile surround and mosaic-style laminate flooring, creating a contemporary and inviting space.