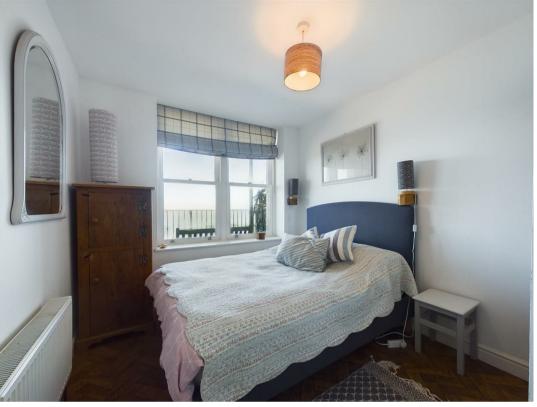

#### Bedroom One 9'7" x 8'8" (2.92m x 2.64m)

This well-presented double bedroom offers extraordinary sea views, allowing you to wake up to a picturesque landscape every morning. It provides ample space for free-standing bedroom furniture, wall mounted gas radiator, two UPVC double glazed windows and wood laminate flooring to ensure comfort and style. The room also features a modern two-piece en-suite.