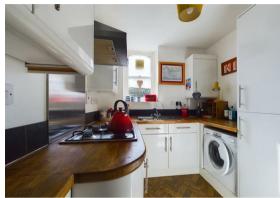

### Kitchen 10'2" x 7'4" (3.10m x 2.24m)

An incredibly stylish but quaint kitchen with matching wall and floor units, integrated four ring gas stove with electric extractor fan above, integrated Electric fan oven, stainless steel sink drainer, integrated fridge freezer, space and plumbing for a washing machine, UPVC double glazed window and wood laminate flooring throughout.