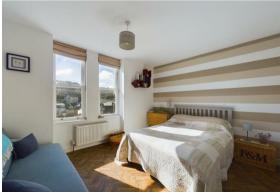

#### Bedroom Two 12'4" x 10'9" (3.76m x 3.28m)

This spacious double bedroom offers ample room for freestanding bedroom furniture and boasts stunning views across Ilfracombe. It features two large UPVC double-glazed windows that flood the space with natural light. Additional amenities include a wall-mounted radiator and stylish wood laminate flooring throughout, creating a modern and inviting atmosphere.