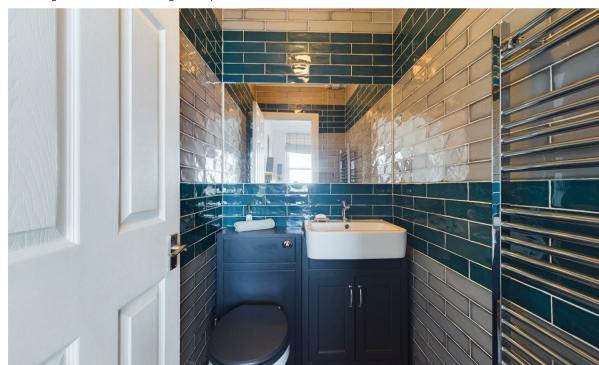

#### Bathroom 9'1" x 3'11" (2.77m x 1.19m)

This modern three-piece bathroom suite includes a sleek shower, a sink basin with convenient storage underneath, and a toilet. It features a wall-mounted heated towel rail and a large mirror, enhancing both functionality and style. The bathroom is beautifully finished with a stylish tile surround and mosaic-style laminate flooring, creating a contemporary and inviting space.

#### En-Suite 4'10" x 3'11" (1.47m x 1.19m)

A modern fitted two-piece en-suite that features a toilet and sink basin with convenient storage underneath. It includes a large mirror that enhances the space, a stylish tile surround, and a wall-mounted gas radiator for warmth. The mosaic-style laminate flooring adds a contemporary touch, making this en-suite both functional and aesthetically pleasing.