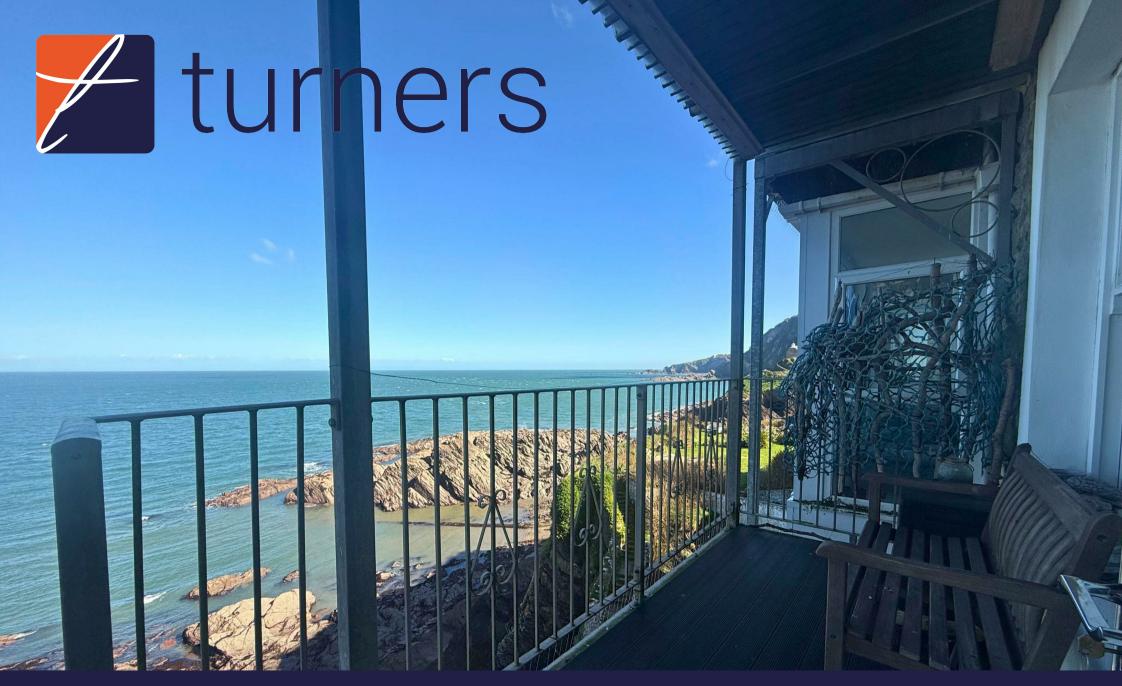

## **Compass Apartments**

Iffracombe, EX34 9BT

This modern second-floor flat offers stunning sea views across the Bristol Channel towards Wales and Ilfracombe's incredible coastline. It features a spacious living room with access to the sea facing balcony, perfect for enjoying the scenery and al fresco dining. The stylish quaint kitchen is designed for both functionality and aesthetics providing the perfect space for any keen cook. There are two double bedrooms, with one including an en-suite toilet for added convenience. finally, the flat boasts a modern fitted three-piece bathroom suite.

#### Living Room 13'5" x 11'2" (4.09m x 3.40m)

This large living room is a standout feature of the flat, boasting unique sea views that create a serene atmosphere. It offers direct access to a balcony, allowing you to fully enjoy the coastal scenery. The spacious layout is perfect for both relaxation and entertaining, making it an inviting focal point of the home. This room provides adequate space for free standing lounge furniture, small dining room table, characteristic bay window, wall mounted gas radiator and wood laminate flooring throughout.