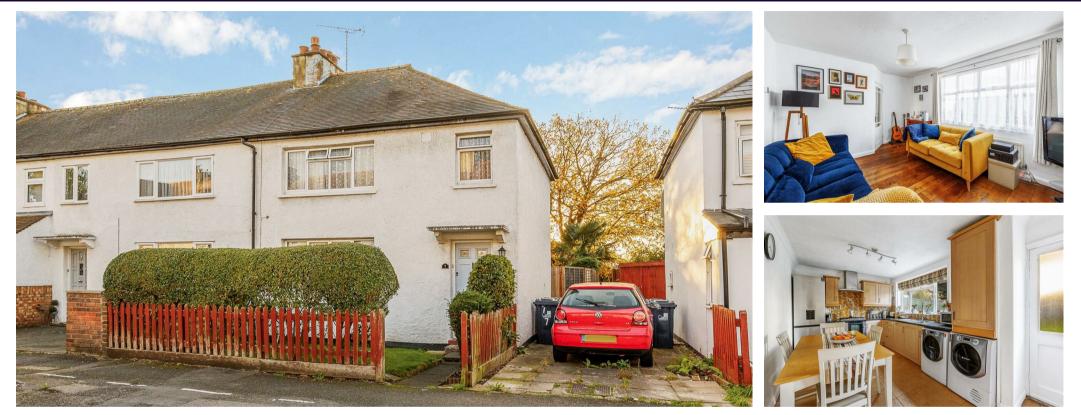

### 7 Beech Gardens, London W5 4AJ

A very well presented three bedroom end of terrace family home, boasting a spacious private garden and is superbly located for South Ealing tube station giving fast access to central London and out to Heathrow Airport.

This freehold house is perfect for growing families, with well presented rooms, excellent outside space and a superb choice of local schools. Accommodation comprises a welcoming hallway, a lounge, a spacious kitchen/breakfast room (with modern units, plenty of space for appliances and a dining table with chairs). Upstairs, there is a landing with access to the loft space, three well proportioned bedrooms and a family bathrooms. Outside, there is a shared driveway and lovely gardens to the front and rear, with the rear being spacious, very private and of a sunny south westerly aspect

Beech Gardens is located very close to South Ealing underground station (Piccadilly Line) and near the beautiful open spaces of Gunnersbury Park. Nearby sought after schools include Little Ealing, Grange & Mount Carmel Primary Schools as well as Ealing Fields High School. South Ealing Road offers a variety of shops including Sainsbury's, The Co-Op and Costa Coffee as well as buses to Ealing Broadway, with its connection onto the Elizabeth Line, Kew Gardens and Richmond & Kingston.