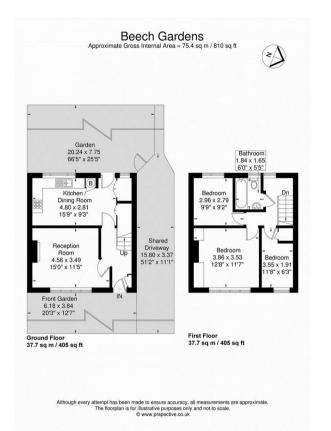

This freehold house is perfect for growing families, with well presented rooms, excellent outside space and a superb choice of local schools. Accommodation comprises a welcoming hallway, a lounge, a spacious kitchen/breakfast room (with modern units, plenty of space for appliances and a dining table with chairs). Upstairs, there is a landing with access to the loft space, three well proportioned bedrooms and a family bathrooms. Outside, there is a shared driveway and lovely gardens to the front and rear, with the rear being spacious, very private and of a sunny south westerly aspect