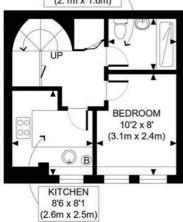

One of a pair of townhouses with a splendid roof terrace, rarely available for sale and enjoying a prime location nestled in the heart of Notting Hill - this must be viewed.

Arranged over three floors, the well presented accommodation comprises a welcoming hallway and a large living/dining room. On the lower floor, there is a bedroom, the kitchen and family bathroom whilst on the upper floor there is the master bedroom and another family bathroom. Furthermore, the property has its own private sun trap roof terrace, with wonderful views over this beautiful part of town.

Council Tax Band: F

**GROUND FLOOR GROSS INTERNAL** FLOOR AREA 257 SQ FT

SECOND FLOOR GROSS INTERNAL FLOOR AREA 15 SQ FT

FIRST FLOOR **GROSS INTERNAL** FLOOR AREA 232 SQ FT

APPROX. GROSS INTERNAL FLOOR AREA: 764 SQ FT/ 71 SQM