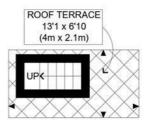

One of a pair of townhouses with a splendid roof terrace, rarely available for sale and enjoying a prime location nestled in the heart of Notting Hill - this must be viewed.

Arranged over three floors, the well presented accommodation comprises a welcoming hallway and a large living/dining room. On the lower floor, there is a bedroom, the kitchen and family bathroom whilst on the upper floor there is the master bedroom and another family bathroom. Furthermore, the property has its own private sun trap roof terrace, with wonderful views over this beautiful part of town.

Council Tax Band: F

**GROUND FLOOR GROSS INTERNAL** FLOOR AREA 257 SQ FT

SECOND FLOOR GROSS INTERNAL FLOOR AREA 15 SQ FT

FIRST FLOOR **GROSS INTERNAL** FLOOR AREA 232 SQ FT

APPROX. GROSS INTERNAL FLOOR AREA: 764 SQ FT/ 71 SQM