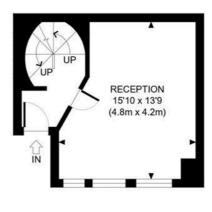

One of a pair of townhouses with a splendid roof terrace, rarely available for sale and enjoying a prime location nestled in the heart of Notting Hill - this must be viewed.

Arranged over three floors, the well presented accommodation comprises a welcoming hallway and a large living/dining room. On the lower floor, there is a bedroom, the kitchen and family bathroom whilst on the upper floor there is the master bedroom and another family bathroom. Furthermore, the property has its own private sun trap roof terrace, with wonderful views over this beautiful part of town.

Council Tax Band: F

**GROUND FLOOR GROSS INTERNAL** FLOOR AREA 257 SQ FT

SECOND FLOOR GROSS INTERNAL FLOOR AREA 15 SQ FT

FIRST FLOOR **GROSS INTERNAL** FLOOR AREA 232 SQ FT

APPROX. GROSS INTERNAL FLOOR AREA: 764 SQ FT/ 71 SQM