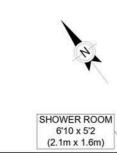

Council Tax Band: F

**GROUND FLOOR GROSS INTERNAL** FLOOR AREA 257 SQ FT

SECOND FLOOR GROSS INTERNAL FLOOR AREA 15 SQ FT

FIRST FLOOR **GROSS INTERNAL** FLOOR AREA 232 SQ FT

APPROX. GROSS INTERNAL FLOOR AREA: 764 SQ FT/ 71 SQM