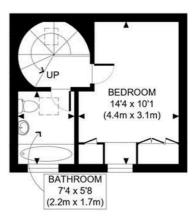

One of a pair of townhouses with a splendid roof terrace, rarely available for sale and enjoying a prime location nestled in the heart of Notting Hill - this must be viewed.

Arranged over three floors, the well presented accommodation comprises a welcoming hallway and a large living/dining room. On the lower floor, there is a bedroom, the kitchen and family bathroom whilst on the upper floor there is the master bedroom and another family bathroom. Furthermore, the property has its own private sun trap roof terrace, with wonderful views over this beautiful part of town.

Council Tax Band: F

**GROUND FLOOR GROSS INTERNAL** FLOOR AREA 257 SQ FT

SECOND FLOOR GROSS INTERNAL FLOOR AREA 15 SQ FT

FIRST FLOOR **GROSS INTERNAL** FLOOR AREA 232 SQ FT

APPROX. GROSS INTERNAL FLOOR AREA: 764 SQ FT/ 71 SQM