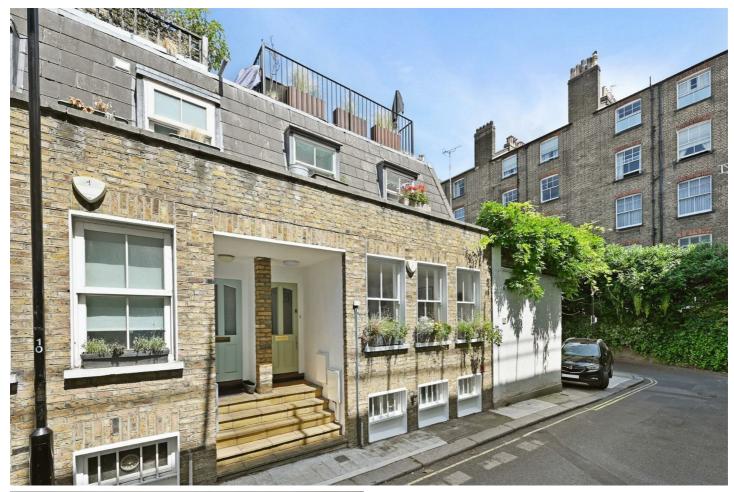

## Rolfe East

Chepstow Road, Notting Hill, W2 5BD

£1,150,000 Freehold

- Stunning townhouse
- Fantastic location
- Two bathrooms
- Close to award winning restaurants and bars
- Well presented

- Freehold
- Two bedrooms
- Private roof top terrace
- Near to multiple Underground stations
- Must be viewed

One of a pair of townhouses with a splendid roof terrace, rarely available for sale and enjoying a prime location nestled in the heart of Notting Hill - this must be viewed.

Arranged over three floors, the well presented accommodation comprises a welcoming hallway and a large living/dining room. On the lower floor, there is a bedroom, the kitchen and family bathroom whilst on the upper floor there is the master bedroom and another family bathroom. Furthermore, the property has its own private sun trap roof terrace, with wonderful views over this beautiful part of town.

Chepstow Road is ideally positioned in sought after Notting Hill, just moments from Westbourne Grove which boasts some of London's best boutiques and finest award winning restaurants and bars. Beautiful Kensington Gardens is just a short pleasant stroll away, whilst world famous Potobello Road is also close by. There are multiple tube stations within easy reach including Notting Hill Gate (Central, Circle & District lines), Westbourne Park (Circle and Hammersmith & City Lines) and Bayswater station (District and Circle Lines).