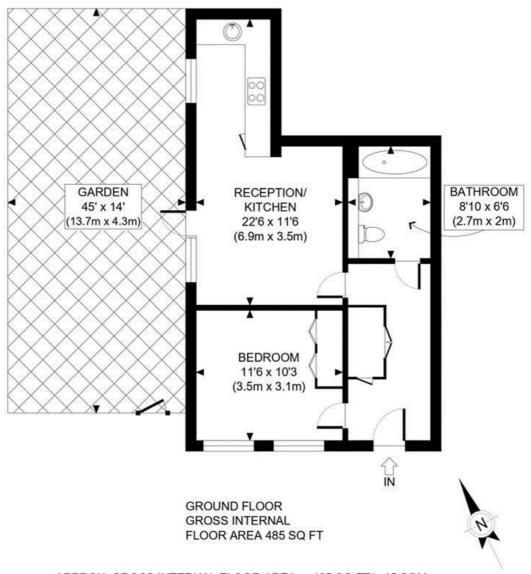

To book an appointment to view please contact Rolfe East on 020 8579 1111.

Council Tax Band: C

APPROX. GROSS INTERNAL FLOOR AREA: 485 SQ FT/ 45 SQM

## PROPERTY PHOT PLANS COUK

ONE STOP SHOP FOR PROPERTY MARKETING

This plan is for illustrative purposes only and should be used as such by any prospective client.

Whilst every attempt has been made to ensure the accuracy of the Floor Plan contained here, measurements of the doors, windows, rooms and any other items are approximate and no responsibility is taken for any errors, omissions, or misstatement.

The services, systems and appliances shown have not been tested and no guarantee as to the operability or efficiency can be given.

**EPC** B **Rating:**