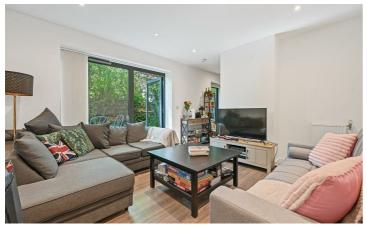

Brought to the market and sold without onward chain this lovely property has a long lease remaining and must be viewed. Upon entering the private front door, accommodation comprises a welcoming hallway with storage, a double bedroom with built in wardrobe, a very spacious bathroom and a wonderful open plan and well appointed kitchen lounge diner with doors leading out to the super private courtyard garden.