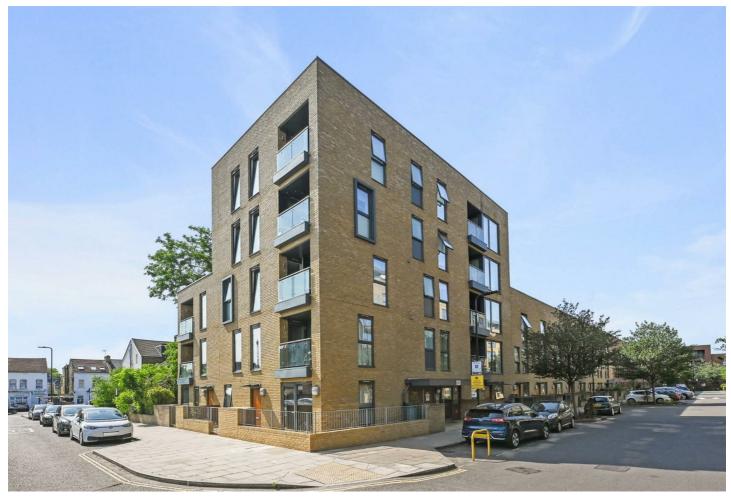

## Alderman House, Ealing, W13 0BU

£330,000 Leasehold

- STUNNING ONE BEDROOM APARTMENT
- PRIVATE ALLOCATED PARKING
- REFURBISHED THROUGHOUT
- LONG LEASE

- PRIVATE GARDEN
- OWN PRIVATE ENTRANCE
- CHAIN FREE SALE
- HIGH SPEC FINISH

A superb one bedroom garden flat, beautifully presented to a very high standard boasting its own private entrance, outside space, secure allocated parking and is situated conveniently for the Elizabeth Line and Overground.